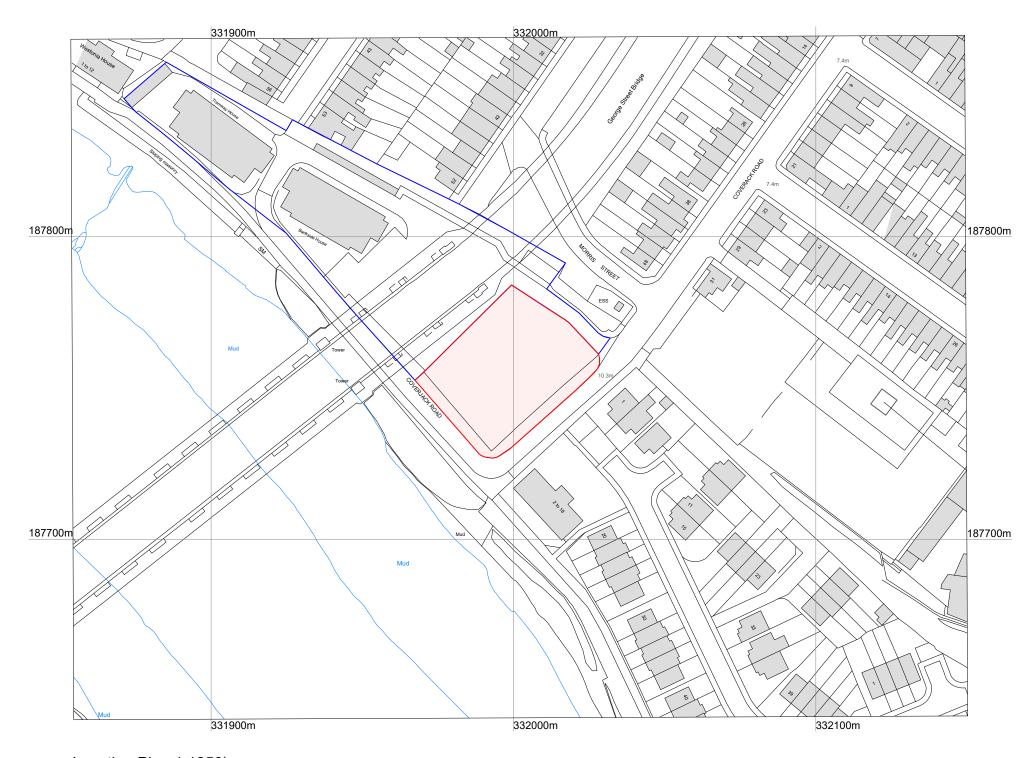

Aerial view of site (NTS) site boundary for information only

SITE ADDRESS: Coverack Road, Victoria, Newport Gwent, NP19 0QD,

Easting: 331996 Norhing: 187761

Grid Ref: ST 31996 87761

SITE AREA: 1,911m<sup>2</sup> 0.47 acres

Kennedy James Griffiths Chartered Architects and Project Managers

Proposed Apartments

Coverack Road, Newport

T 02920 545100
10 Victoria Park Court
516 Cowbridge Road East
Cardiff
CF5 1DB

Date 04/12/2024 Location Plan Scale @ A3 1:1250/various Planning - PAC

1671-PAC-01

Use figured dimensions where possible. Do not scale for construction purposes. This drawing is copyright.