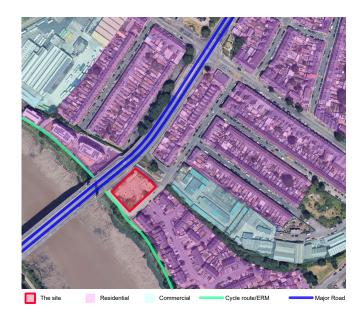

## Strengths

- The site is available and deliverable,
- The site is in a residential location in an area with an identified need for affordable housing,
- The location is highly sustainable in transport terms and located close to a District Centre and a range of local amenities,
- The site is not overshadowed and allows windows to be located on most elevations,
- There are sufficient statutory service connections readily available in close proximity to the site.

## Weaknesses

The adjacent George St Bridge generates noise levels that need to be addressed in the design,

Opportunities The site provides an opportunity to:

- address an identified need for affordable housing, •
- provide high quality accommodation in a sustainable location with easy access to the wider region and employment opportunities.
- ensure that safe access for all is provided to the proposed building(s).
- provide a development that is sustainable in its construction and ongoing use.
- provide a development that is sensitive to its wider environment and does not adversely affect neighbouring occupiers.
- To significantly increase the Biodiversity on the site by inclusion of landscaping features.
- To reduce the extent of surface water run off from the site by the inclusion of an appropriate SUDs drainage scheme. Threats