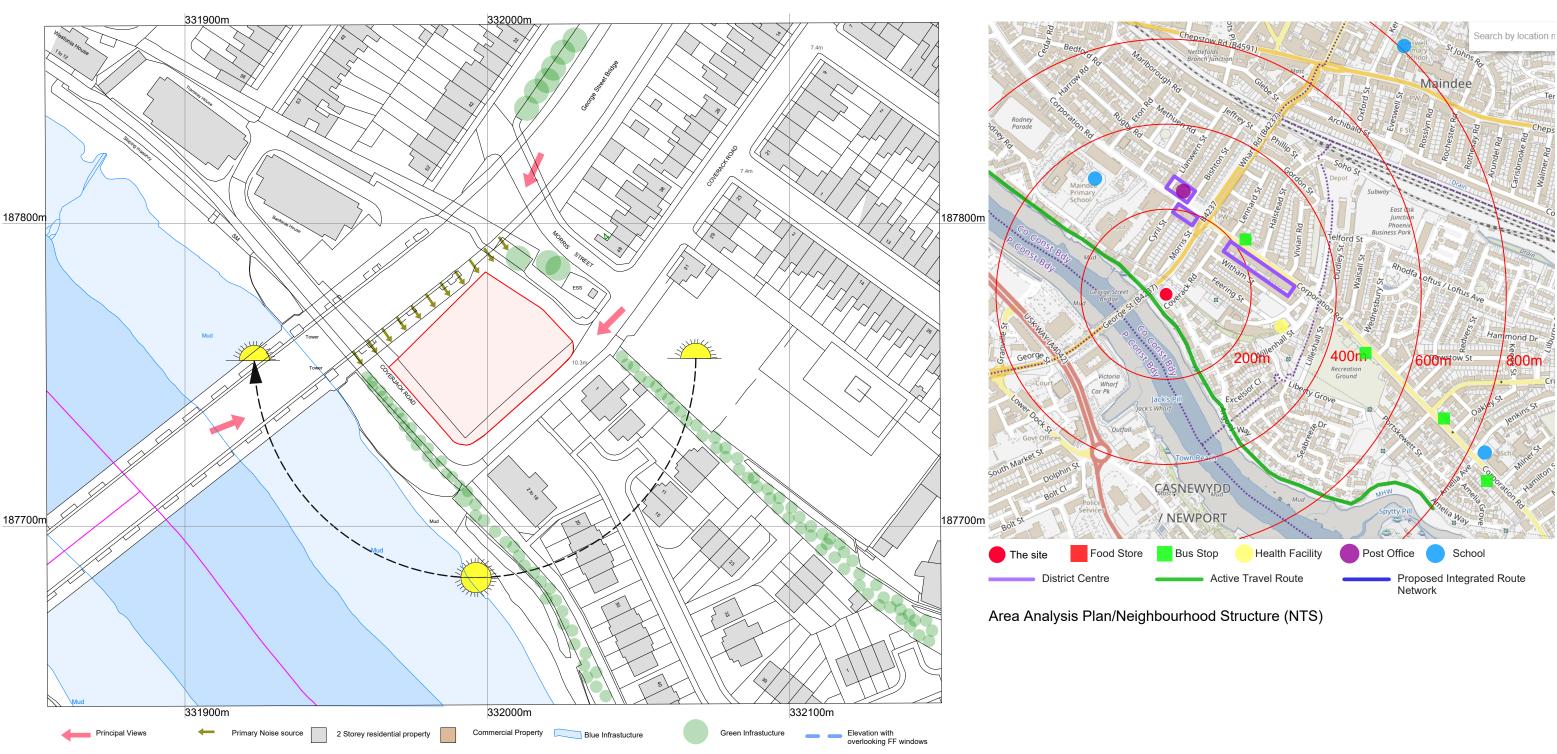

## Strengths

- The site is available and deliverable,
- The site is in a residential location in an area with an identified need for affordable housing,
- The location is highly sustainable in transport terms and located close to a District Centre and a range of local amenities,
- The site is not overshadowed and allows windows to be located on most elevations,
- There are sufficient statutory service connections readily available in close proximity to the site.

## Weaknesses

The adjacent George St Bridge generates noise levels that need to be addressed in the design,

Opportunities The site provides an opportunity to:

- address an identified need for affordable housing, •
- provide high quality accommodation in a sustainable location with easy access to the wider region and employment opportunities.
- ensure that safe access for all is provided to the proposed building(s).
- provide a development that is sustainable in its construction and ongoing use.
- provide a development that is sensitive to its wider environment and does not adversely affect neighbouring occupiers.
- To significantly increase the Biodiversity on the site by inclusion of landscaping features.
- To reduce the extent of surface water run off from the site by the inclusion of an appropriate SUDs drainage scheme. Threats

There are no significant threats to development at the site

| Kennedy James Griffiths<br>Chartered Architects and Project Ma<br>Project<br>Proposed Apar<br>Coverack Road | tments   | T 02920 545100<br>10 Victoria Park Court<br>516 Cowbridge Road East<br>Cardiff<br>CF5 1DB |
|-------------------------------------------------------------------------------------------------------------|----------|-------------------------------------------------------------------------------------------|
| Title                                                                                                       |          | Date                                                                                      |
| Site Analysis Pla                                                                                           | n        | 04/12/2024                                                                                |
| Status                                                                                                      |          | Scale @ A3                                                                                |
| Planning - PAC                                                                                              |          | 1:1250/various                                                                            |
| Job Number                                                                                                  | Revision | Drawn by                                                                                  |
| 1671-PAC-02                                                                                                 | 2        | CKG                                                                                       |