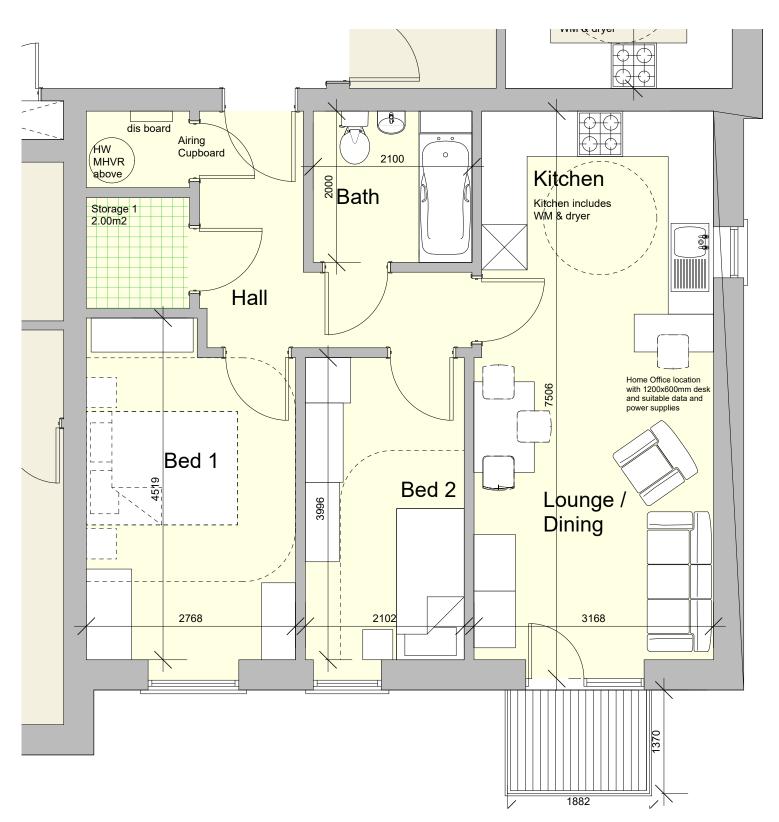

Apartment Type C

DQR Compliance 3 person/2bed:

| -                                      |                                      |  |  |
|----------------------------------------|--------------------------------------|--|--|
| Storage:<br>Storage Cupboard 1         | 2.00m <sup>2</sup>                   |  |  |
| Total Storage                          | 2.00m <sup>2</sup>                   |  |  |
| Room Sizes:                            |                                      |  |  |
| Bedroom 1 area<br>Bedroom 1 dimensions | 12.15m <sup>2</sup><br>2.76m x 4.52m |  |  |
| Bedroom 2 area<br>Bedroom 2 dimensions | 8.64m <sup>2</sup><br>2.1m x 4.00m   |  |  |

61.10m<sup>2</sup>

Min ceiling height 2.4m over 100%

## Plant & Services

Apartment GIA

How water cyclinder in airing cupboard with MHVR heat exchanger located above and ixed tight to ceiling. The access for filters and general maintenance is accessible from floor level and not impeded by the Hot water cylinder, all in excertised by the manufacturate accordance with manufacturer's recommendations