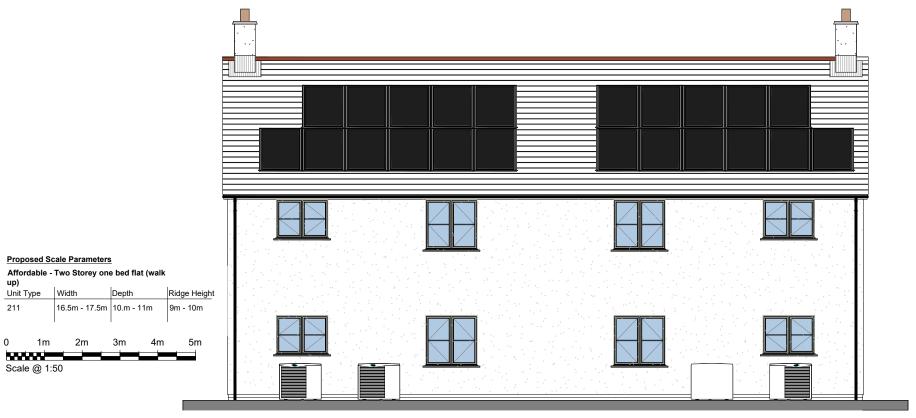

Side Elevation

Rear Elevation Side Elevation

| 1 | Client:                                            | Project: |                                     | Drawing Title:  |                           |      | <b>₩</b>                                                                                                    |
|---|----------------------------------------------------|----------|-------------------------------------|-----------------|---------------------------|------|-------------------------------------------------------------------------------------------------------------|
|   | Pobl Group                                         | Crymlyı  | Crymlyn Grove Skewen                |                 | vations (illustrativ      | e)   | <b>spring</b> design                                                                                        |
|   | Drawing Status:  Date:<br>PLANNING SUBMISSION SEPT | ,        | cked: Director: Scale:<br>1:50 @ A1 | Job No:<br>2285 | Drawing No.<br>211(03)300 | Rev. | Unit 2 Chapel Barns   Merthyr Mawr   Bridgend   CF32 OLS<br>t: 01656 656267 e:mail@spring-consultancy.co.uk |