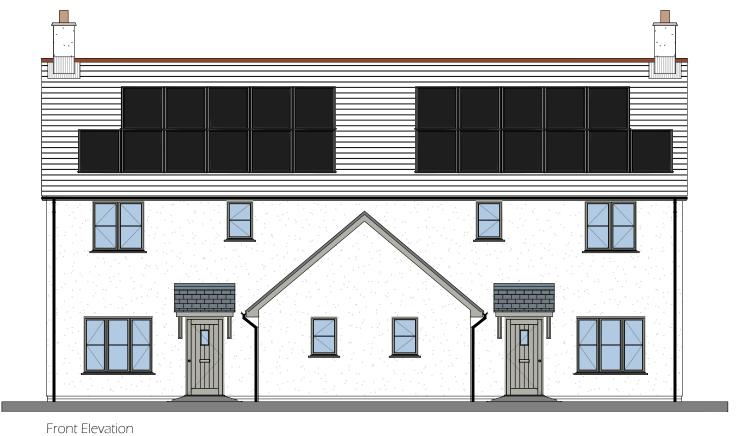

Side Elevation

Rear Elevation Side Elevation

| 1 | Client:                                            | Project: |                                     | Drawing Title:  |                           |      | <b>₩</b>                                                                                                    |
|---|----------------------------------------------------|----------|-------------------------------------|-----------------|---------------------------|------|-------------------------------------------------------------------------------------------------------------|
|   | Pobl Group                                         | Crymlyı  | Crymlyn Grove Skewen                |                 | vations (illustrativ      | e)   | <b>spring</b> design                                                                                        |
|   | Drawing Status:  Date:<br>PLANNING SUBMISSION SEPT | ,        | cked: Director: Scale:<br>1:50 @ A1 | Job No:<br>2285 | Drawing No.<br>211(03)300 | Rev. | Unit 2 Chapel Barns   Merthyr Mawr   Bridgend   CF32 OLS<br>t: 01656 656267 e:mail@spring-consultancy.co.uk |