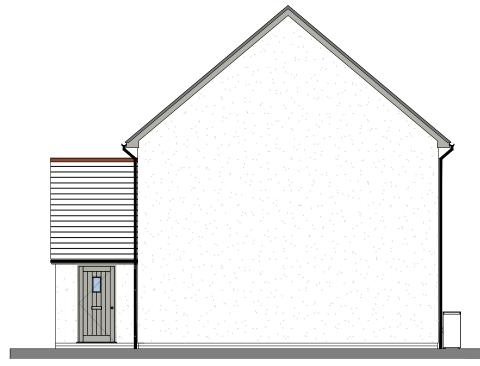

Side Elevation

Rear Elevation Side Elevation

| 1 | Client:                                            | Project: |                                     | Drawing Title:  |                           |      | <b>₩</b>                                                                                                    |
|---|----------------------------------------------------|----------|-------------------------------------|-----------------|---------------------------|------|-------------------------------------------------------------------------------------------------------------|
|   | Pobl Group                                         | Crymlyı  | Crymlyn Grove Skewen                |                 | vations (illustrativ      | e)   | <b>spring</b> design                                                                                        |
|   | Drawing Status:  Date:<br>PLANNING SUBMISSION SEPT | ,        | cked: Director: Scale:<br>1:50 @ A1 | Job No:<br>2285 | Drawing No.<br>211(03)300 | Rev. | Unit 2 Chapel Barns   Merthyr Mawr   Bridgend   CF32 OLS<br>t: 01656 656267 e:mail@spring-consultancy.co.uk |