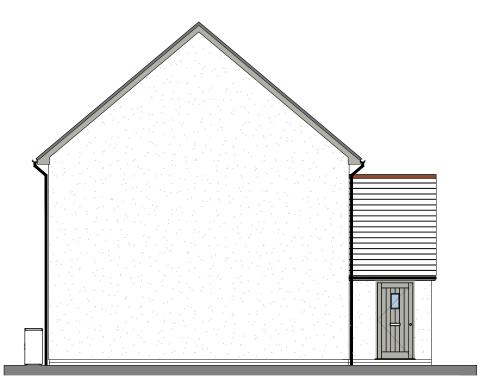

Side Elevation

Rear Elevation Side Elevation

| 1 | Client:                                            | Project: |                                     | Drawing Title:  |                           |      | <b>₩</b>                                                                                                    |
|---|----------------------------------------------------|----------|-------------------------------------|-----------------|---------------------------|------|-------------------------------------------------------------------------------------------------------------|
|   | Pobl Group                                         | Crymlyı  | Crymlyn Grove Skewen                |                 | vations (illustrativ      | e)   | <b>spring</b> design                                                                                        |
|   | Drawing Status:  Date:<br>PLANNING SUBMISSION SEPT | ,        | cked: Director: Scale:<br>1:50 @ A1 | Job No:<br>2285 | Drawing No.<br>211(03)300 | Rev. | Unit 2 Chapel Barns   Merthyr Mawr   Bridgend   CF32 OLS<br>t: 01656 656267 e:mail@spring-consultancy.co.uk |