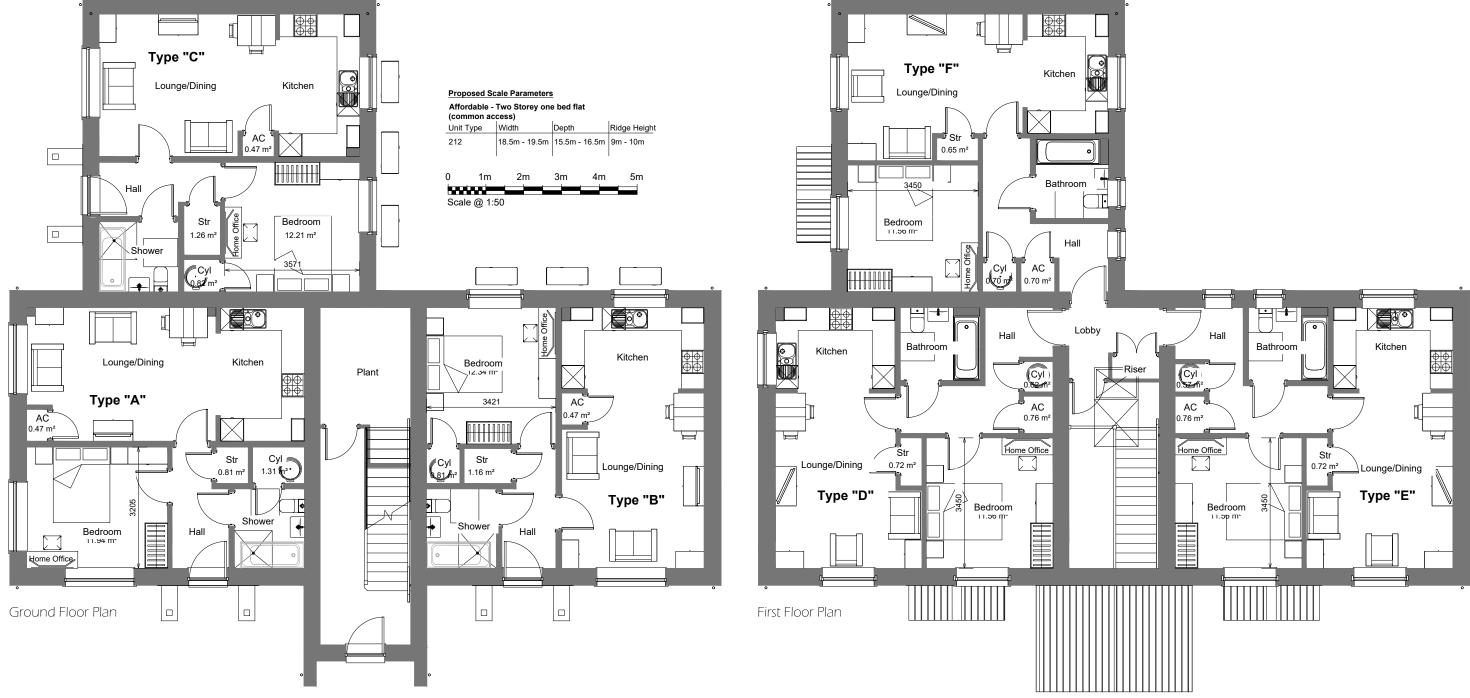

| Client:                                           | Project:             |           | Drawing Title:                 |                           |      | •                                                                                                           |
|---------------------------------------------------|----------------------|-----------|--------------------------------|---------------------------|------|-------------------------------------------------------------------------------------------------------------|
| Pobl Group                                        | Crymlyn Grove Skewen |           | 212 Floor Plans (illustrative) |                           |      | Spring                                                                                                      |
| Drawing Status: Date:<br>PLANNING SUBMISSION SEPT | Drawn By: Checked    | 1:50 @ A1 | Job No:<br>2285                | Drawing No.<br>212(03)200 | Rev. | Unit 2 Chapel Barns   Merthyr Mawr   Bridgend   CF32 OLS<br>t: 01656 656267 e:mail@spring-consultancy.co.uk |