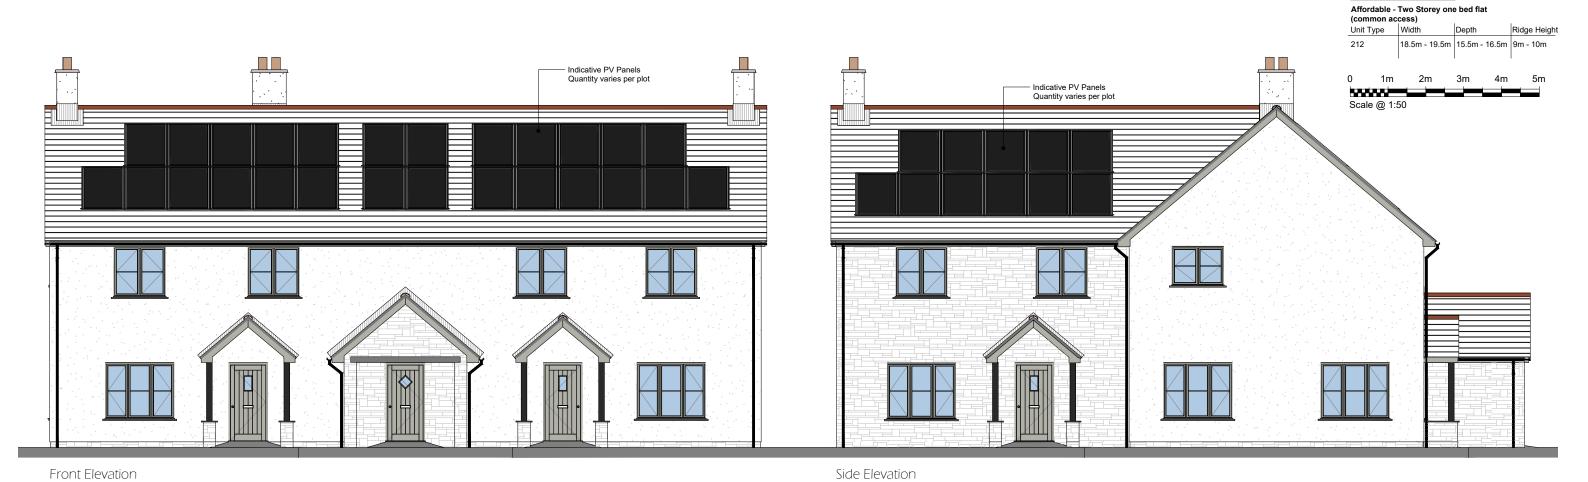

| Client:                                            | Project:                                                  |                               | Drawing Title:  |                           |      | <u> </u>                                                                                                 |
|----------------------------------------------------|-----------------------------------------------------------|-------------------------------|-----------------|---------------------------|------|----------------------------------------------------------------------------------------------------------|
| Pobl Group                                         | obl Group Crymlyn Grove Skewen 212 Elevations (illustrati |                               |                 |                           | e)   | Spring                                                                                                   |
| Drawing Status:   Date: PLANNING SUBMISSION SEPT 2 | Drawn By: Checked: Dis                                    | ector:   Scale:<br>1:50 @ A 1 | Лоь No:<br>2285 | Drawing No.<br>212(03)300 | Rev. | Unit 2 Chapel Barns   Merthyr Mawr   Bridgend   CF32 OLS t: 01656 656267 e:mail@spring-consultancy.co.uk |