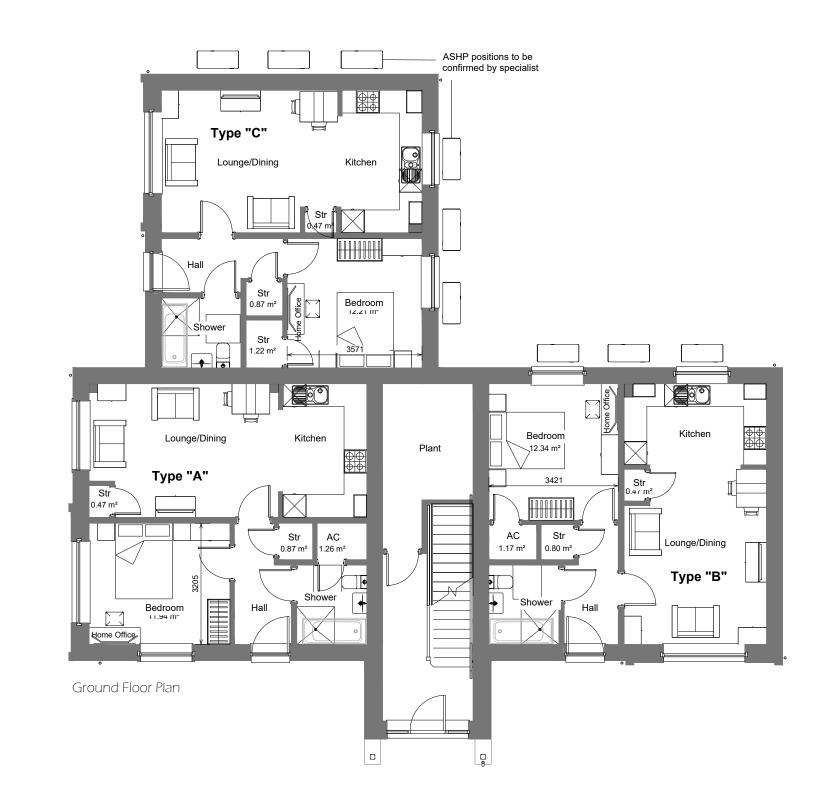

Scale @ 1:50

| Client:             | Project:             |                                 | Drawing Title:  |                           |         |                                                                                                          |
|---------------------|----------------------|---------------------------------|-----------------|---------------------------|---------|----------------------------------------------------------------------------------------------------------|
| Pobl Group          | Crymlyn Grove Skewen |                                 | 213 GF          | Floor Plans (illus        | trative | spring spring                                                                                            |
| PLANNING SUBMISSION | Drawn By: Checked: C | Director:   Scale:<br>1:50 @ A1 | Job No:<br>2285 | Drawing No.<br>213(03)200 | Rev.    | Unit 2 Chapel Barns   Merthyr Mawr   Bridgend   CF32 OLS t: 01656 656267 e:mail@spring-consultancy.co.uk |