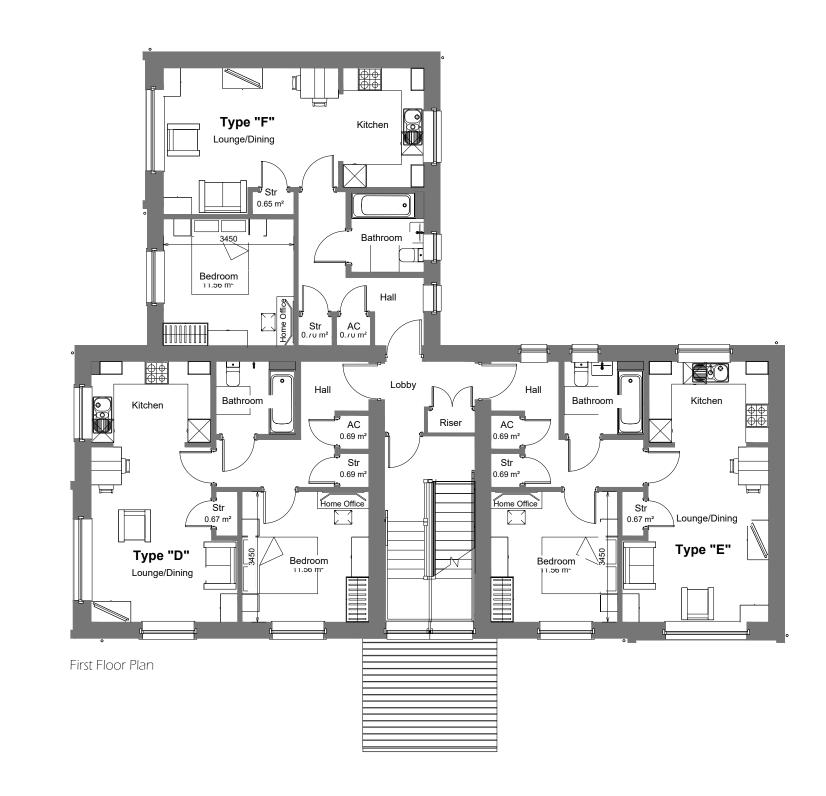

| Client:                             | Project:                     |                      | Drawing Title:  |                           |        | <u> </u>                                                                                                    |
|-------------------------------------|------------------------------|----------------------|-----------------|---------------------------|--------|-------------------------------------------------------------------------------------------------------------|
| Pobl Group                          | Crymlyn Grove                | e Skewen             | 213 FF F        | Floor Plan (illustro      | ative) | <b>spring</b>                                                                                               |
| Drawing Status: PLANNING SUBMISSION | Drawn By: Checked: Director: | Iscale:<br>1:50 @ A1 | Лоь No:<br>2285 | Drawing No.<br>213(03)201 | Rev.   | Unit 2 Chapel Barns   Merthyr Mawr   Bridgend   CF32 OLS<br>t: 01656 656267 e:mail@spring-consultancy.co.uk |