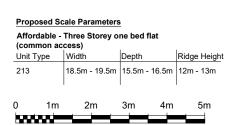

| Client:                             | Project:                     |                      | Drawing Title:  |                           |        | <u> </u>                                                                                                    |
|-------------------------------------|------------------------------|----------------------|-----------------|---------------------------|--------|-------------------------------------------------------------------------------------------------------------|
| Pobl Group                          | Crymlyn Grove                | e Skewen             | 213 FF F        | Floor Plan (illustro      | ative) | <b>spring</b>                                                                                               |
| Drawing Status: PLANNING SUBMISSION | Drawn By: Checked: Director: | Iscale:<br>1:50 @ A1 | Лоь No:<br>2285 | Drawing No.<br>213(03)201 | Rev.   | Unit 2 Chapel Barns   Merthyr Mawr   Bridgend   CF32 OLS<br>t: 01656 656267 e:mail@spring-consultancy.co.uk |