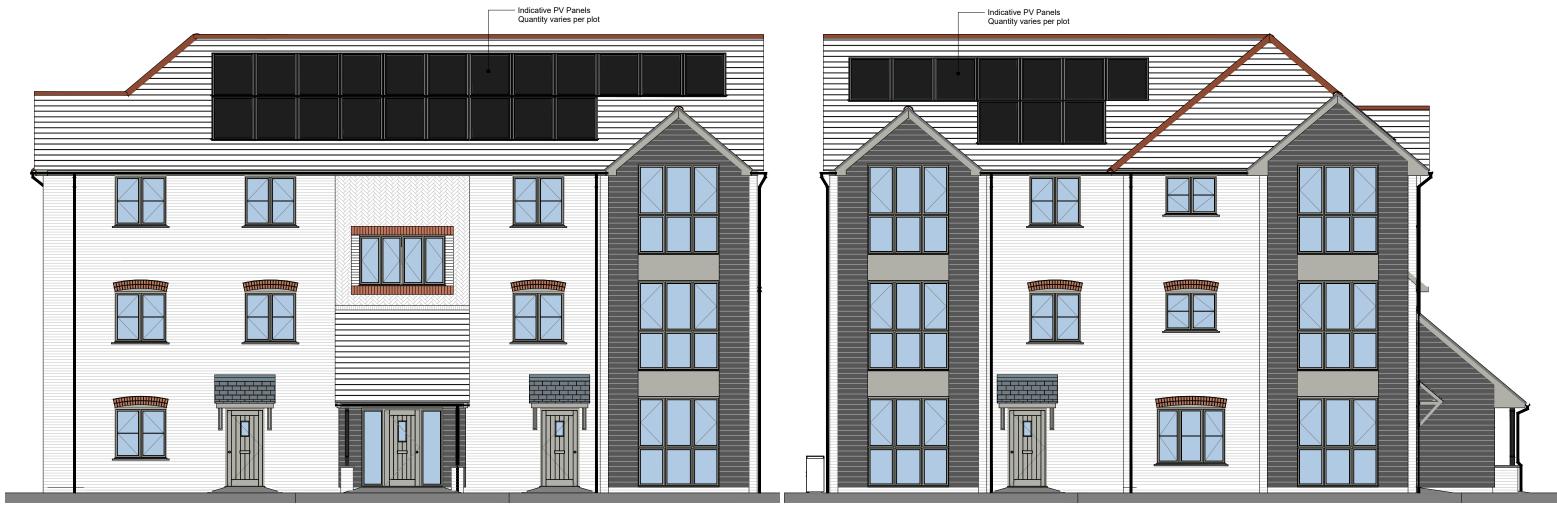

Front Elevation Side Elevation

## Affordable - Three Storey one bed flat

 (common access)

 Unit Type
 Width
 Depth
 Ridge Height

| Unit Type | Width         | Depth         | Ridge Heigh |  |  |
|-----------|---------------|---------------|-------------|--|--|
| 213       | 18.5m - 19.5m | 15.5m - 16.5m | 12m - 13m   |  |  |
|           |               |               |             |  |  |

| Client:                                |  | Project:                     |  | Drawing Title:                    |                        |  |                                                | 7                                                  |    |
|----------------------------------------|--|------------------------------|--|-----------------------------------|------------------------|--|------------------------------------------------|----------------------------------------------------|----|
| Pobl Group                             |  | Crymlyn Grove Skewen         |  | 213 Front & Side Elevations (illu |                        |  | lustrative) <b>SPIII</b>                       |                                                    | gn |
| Drawing Status:<br>PLANNING SUBMISSION |  | Drawn By: Checked: Director: |  | Job No:<br>2285                   | Drawing No. 213(03)300 |  | Unit 2 Chapel Barns   Merth<br>t: 01656 656267 | yr Mawr   Bridgend   C<br>e:mail@spring-consultanc |    |