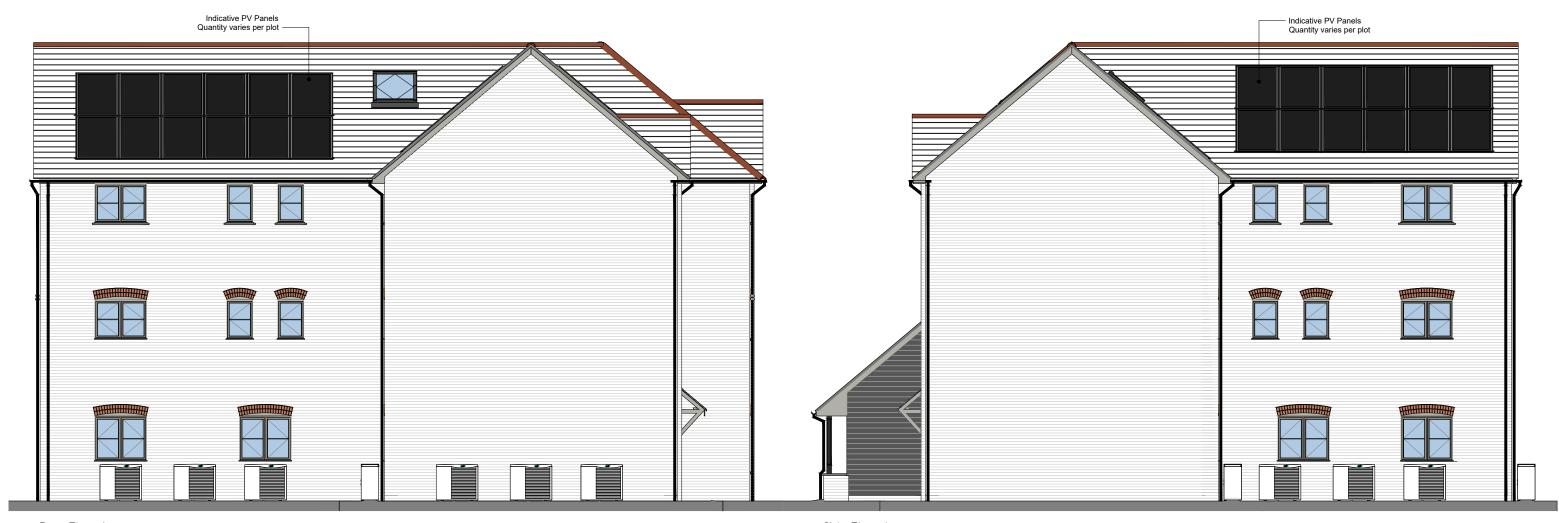

Rear Elevation Side Elevation

## Proposed Scale Parameters

Affordable - Three Storey one bed flat (common access)
Unit Type Width Depth Ridge Height

| 213  | 18.5m - 19.5m | 15.5m - | 16.5m | 12m - 13m |
|------|---------------|---------|-------|-----------|
| 0 1m | 2m            | 3m      | 4m    | 5m        |

| Client:                                              | Project:                                             | Drawing Title:                                                                |                                                                                                          |
|------------------------------------------------------|------------------------------------------------------|-------------------------------------------------------------------------------|----------------------------------------------------------------------------------------------------------|
| Pobl Group                                           | Crymlyn Grove Skewen                                 | 213 Rear & Side Elevations (illustrative)                                     | <b>spring</b> design                                                                                     |
| Drawing Status:   Date: PLANNING SUBMISSION SEPT 202 | Drawn By: Checked: Director: I Scale: 4 CC 1:50 @ A1 | Job No:         I Drawing No.         I Rev           2285         213(03)301 | Unit 2 Chapel Barns   Merthyr Mawr   Bridgend   CF32 OLS t: 01656 656267 e:mail@spring-consultancy.co.uk |