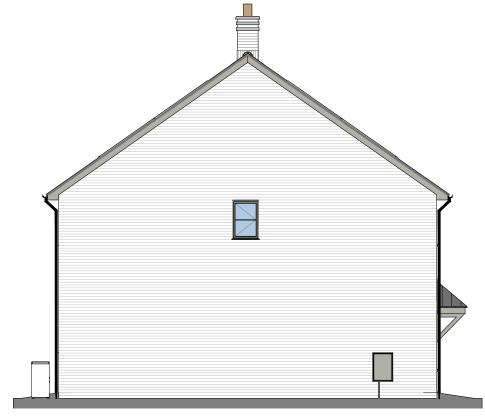

Front Elevation

Side Elevation

Rear Elevation

Side Elevation

| Original sheet size                                                                                       |     |          |    |    |             |
|-----------------------------------------------------------------------------------------------------------|-----|----------|----|----|-------------|
| Note: This Drawing is copyright, its use or reproduction is subject to permission from Spring Design      | Rev |          |    |    | Description |
| Consultancy Limited. All rights are reserved until invoices are paid in full. Contact SDC regarding terms |     | XX.XX.XX | ХХ | XX | XXXXX       |
| & conditions. Check printed scale, responsibility is not                                                  | ĺ   |          |    |    |             |
| accepted for reproduction of digital media or<br>measuring from this document. Only figured               | ı   |          |    |    |             |
| dimensions to be used for construction. No                                                                |     |          |    |    |             |

Proposed Scale Parameters
WDQR - Semi Detached Unit
Unit Type Width Dep

5m - 6m

0 1m 2m 3m 4m 5m Scale @ 1:50

421

Ridge Height

10m - 11m 9m - 10m

| Client:                             | 1 | Project:                     | 1         | Drawing Title:                         |                            |      |                                                                                                          |
|-------------------------------------|---|------------------------------|-----------|----------------------------------------|----------------------------|------|----------------------------------------------------------------------------------------------------------|
| Pobl Group                          |   | Crymlyn Grove                |           | 421 Elevations<br>Brick (illustrative) |                            |      | <b>spring</b>                                                                                            |
| Drawing Status: PLANNING SUBMISSION |   | Drawn By: Checked: Director: | 1:50 @ A1 | Job No:<br>2285                        | 1 Drawing No. 421 (03) 300 | Rev. | Unit 2 Chapel Barns   Merthyr Mawr   Bridgend   CF32 OLS t: 01656 656267 e:mail@spring-consultancy.co.uk |