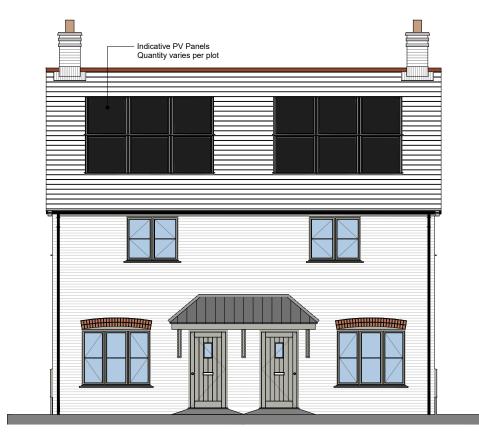

Front Elevation

Side Elevation

Rear Elevation

Side Elevation

| Original sheet size                                                                                       |     |          |    |    |             |
|-----------------------------------------------------------------------------------------------------------|-----|----------|----|----|-------------|
| Note: This Drawing is copyright, its use or reproduction is subject to permission from Spring Design      | Rev |          |    |    | Description |
| Consultancy Limited. All rights are reserved until invoices are paid in full. Contact SDC regarding terms |     | XX.XX.XX | ХХ | XX | XXXXX       |
| & conditions. Check printed scale, responsibility is not                                                  | ĺ   |          |    |    |             |
| accepted for reproduction of digital media or<br>measuring from this document. Only figured               | ı   |          |    |    |             |
| dimensions to be used for construction. No                                                                |     |          |    |    |             |

Proposed Scale Parameters
WDQR - Semi Detached Unit
Unit Type Width Dep

5m - 6m

0 1m 2m 3m 4m 5m Scale @ 1:50

421

Ridge Height

10m - 11m 9m - 10m

| Client:                             | 1 | Project:                     | 1         | Drawing Title:                         |                            |      |                                                                                                          |
|-------------------------------------|---|------------------------------|-----------|----------------------------------------|----------------------------|------|----------------------------------------------------------------------------------------------------------|
| Pobl Group                          |   | Crymlyn Grove                |           | 421 Elevations<br>Brick (illustrative) |                            |      | <b>spring</b>                                                                                            |
| Drawing Status: PLANNING SUBMISSION |   | Drawn By: Checked: Director: | 1:50 @ A1 | Job No:<br>2285                        | 1 Drawing No. 421 (03) 300 | Rev. | Unit 2 Chapel Barns   Merthyr Mawr   Bridgend   CF32 OLS t: 01656 656267 e:mail@spring-consultancy.co.uk |