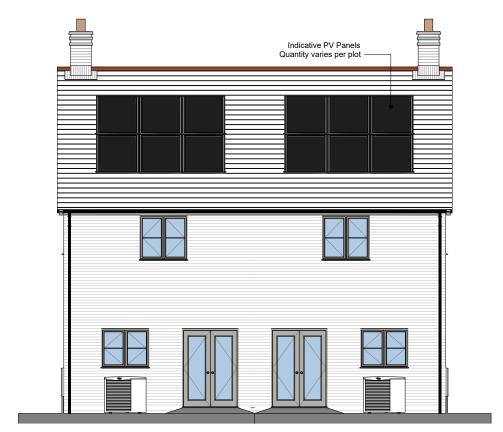

Front Elevation

Side Elevation

Rear Elevation

Side Elevation

| Original sheet size                                                                                       |     |          |    |    |             |
|-----------------------------------------------------------------------------------------------------------|-----|----------|----|----|-------------|
| Note: This Drawing is copyright, its use or reproduction is subject to permission from Spring Design      | Rev |          |    |    | Description |
| Consultancy Limited. All rights are reserved until invoices are paid in full. Contact SDC regarding terms |     | XX.XX.XX | ХХ | XX | XXXXX       |
| & conditions. Check printed scale, responsibility is not                                                  | ĺ   |          |    |    |             |
| accepted for reproduction of digital media or<br>measuring from this document. Only figured               | ı   |          |    |    |             |
| dimensions to be used for construction. No                                                                |     |          |    |    |             |

Proposed Scale Parameters
WDQR - Semi Detached Unit
Unit Type Width Dep

5m - 6m

0 1m 2m 3m 4m 5m Scale @ 1:50

421

Ridge Height

10m - 11m 9m - 10m

| Client:                             | 1 | Project:                     | 1         | Drawing Title:                         |                            |      |                                                                                                          |
|-------------------------------------|---|------------------------------|-----------|----------------------------------------|----------------------------|------|----------------------------------------------------------------------------------------------------------|
| Pobl Group                          |   | Crymlyn Grove                |           | 421 Elevations<br>Brick (illustrative) |                            |      | <b>spring</b>                                                                                            |
| Drawing Status: PLANNING SUBMISSION |   | Drawn By: Checked: Director: | 1:50 @ A1 | Job No:<br>2285                        | 1 Drawing No. 421 (03) 300 | Rev. | Unit 2 Chapel Barns   Merthyr Mawr   Bridgend   CF32 OLS t: 01656 656267 e:mail@spring-consultancy.co.uk |