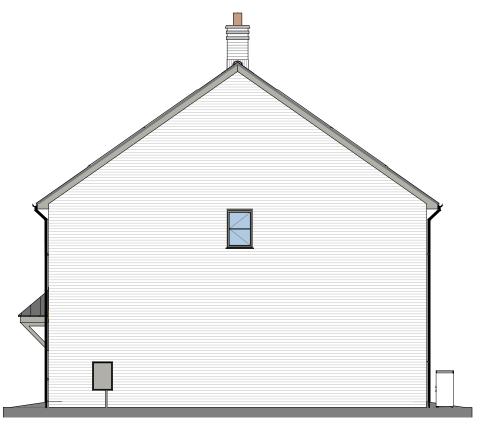

Front Elevation

Side Elevation

Rear Elevation

Side Elevation

| Original sheet size                                                                                       |     |          |    |    |             |
|-----------------------------------------------------------------------------------------------------------|-----|----------|----|----|-------------|
| Note: This Drawing is copyright, its use or reproduction is subject to permission from Spring Design      | Rev |          |    |    | Description |
| Consultancy Limited. All rights are reserved until invoices are paid in full. Contact SDC regarding terms |     | XX.XX.XX | ХХ | XX | XXXXX       |
| & conditions. Check printed scale, responsibility is not                                                  | ĺ   |          |    |    |             |
| accepted for reproduction of digital media or<br>measuring from this document. Only figured               | ı   |          |    |    |             |
| dimensions to be used for construction. No                                                                |     |          |    |    |             |

Proposed Scale Parameters
WDQR - Semi Detached Unit
Unit Type Width Dep

5m - 6m

0 1m 2m 3m 4m 5m Scale @ 1:50

421

Ridge Height

10m - 11m 9m - 10m

| Client:                             | 1 | Project:                     | 1         | Drawing Title:                         |                            |      |                                                                                                          |
|-------------------------------------|---|------------------------------|-----------|----------------------------------------|----------------------------|------|----------------------------------------------------------------------------------------------------------|
| Pobl Group                          |   | Crymlyn Grove                |           | 421 Elevations<br>Brick (illustrative) |                            |      | <b>spring</b>                                                                                            |
| Drawing Status: PLANNING SUBMISSION |   | Drawn By: Checked: Director: | 1:50 @ A1 | Job No:<br>2285                        | 1 Drawing No. 421 (03) 300 | Rev. | Unit 2 Chapel Barns   Merthyr Mawr   Bridgend   CF32 OLS t: 01656 656267 e:mail@spring-consultancy.co.uk |