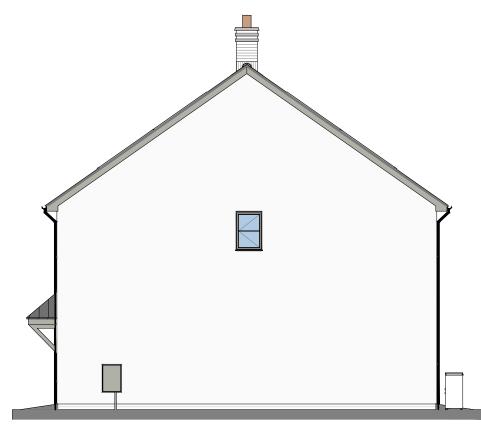

Rear Elevation

Side Elevation

| _ |                                        |                              |                      |                            |                            |                                                                                                         |
|---|----------------------------------------|------------------------------|----------------------|----------------------------|----------------------------|---------------------------------------------------------------------------------------------------------|
| C | Client:                                | Project:                     |                      | Drawing Title:             |                            | 7                                                                                                       |
| F | Pobl Group                             | Crymlyn Grove                | e, Skewen            | 421 Elevat<br>Render (illu |                            | spring                                                                                                  |
|   | Drawing Status:<br>PLANNING SUBMISSION | Drawn By: Checked: Director: | Iscale:<br>1:50 @ A1 | Јоб No:<br>2285            | Drawing No.<br>421 (03)301 | Unit 2 Chapel Barns   Merthyr Mawr   Bridgend   CF32 C<br>t: 01656 656267 e:mail@spring-consultancy.co. |