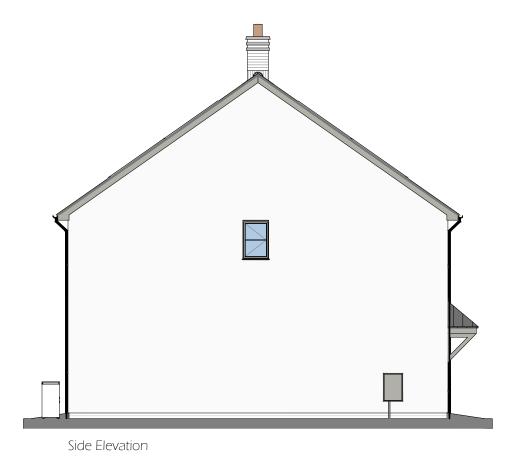

Rear Elevation

Side Elevation

| _ |                                        |                              |                      |                            |                            |                                                                                                         |
|---|----------------------------------------|------------------------------|----------------------|----------------------------|----------------------------|---------------------------------------------------------------------------------------------------------|
| C | Client:                                | Project:                     |                      | Drawing Title:             |                            | 7                                                                                                       |
| F | Pobl Group                             | Crymlyn Grove                | e, Skewen            | 421 Elevat<br>Render (illu |                            | spring                                                                                                  |
|   | Drawing Status:<br>PLANNING SUBMISSION | Drawn By: Checked: Director: | Iscale:<br>1:50 @ A1 | Јоб No:<br>2285            | Drawing No.<br>421 (03)301 | Unit 2 Chapel Barns   Merthyr Mawr   Bridgend   CF32 C<br>t: 01656 656267 e:mail@spring-consultancy.co. |