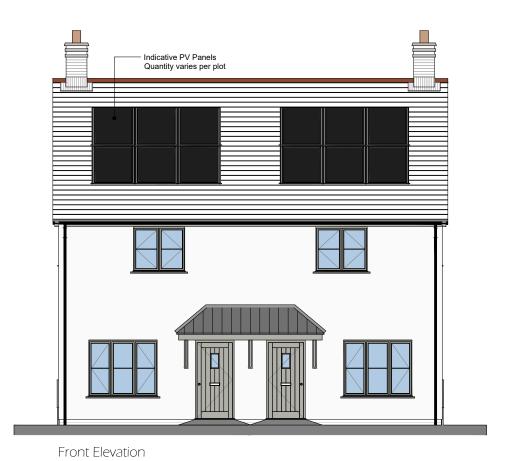

## Proposed Scale Parameters

WDQR - Semi Detached Unit

| Unit Type | Width   | Depth     | Ridge Height |  |  |  |
|-----------|---------|-----------|--------------|--|--|--|
| 421       | 5m - 6m | 10m - 11m | 9m - 10m     |  |  |  |