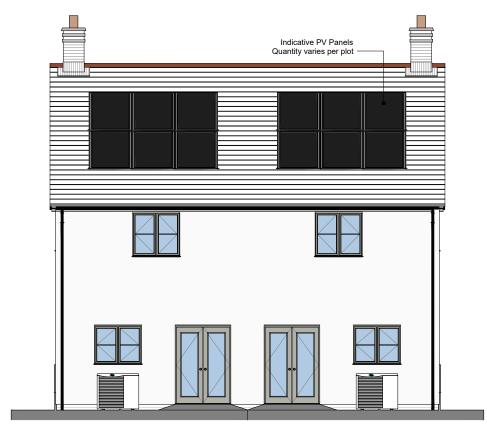

## Proposed Scale Parameters

WDQR - Semi Detached Unit

| Unit Type | Width   | Depth     | Ridge Height |  |  |  |
|-----------|---------|-----------|--------------|--|--|--|
| 421       | 5m - 6m | 10m - 11m | 9m - 10m     |  |  |  |