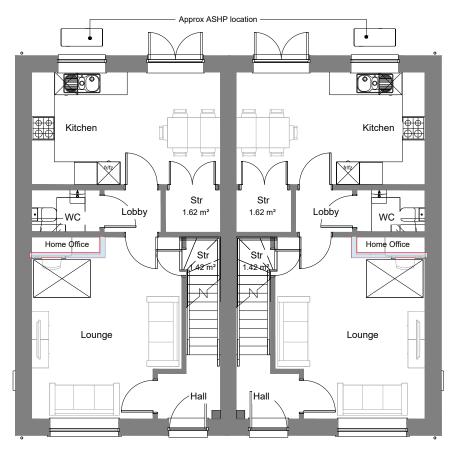

| 0   | 1m        | 2m | 3m |  | 4m |  | 5m |  |
|-----|-----------|----|----|--|----|--|----|--|
| 100 |           |    |    |  |    |  |    |  |
| Sca | le @ 1:50 |    |    |  |    |  |    |  |

Ground Floor Plan