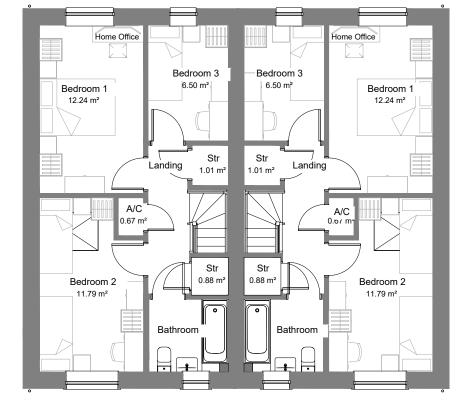

First Floor Plan

| Original sheet size                                                                                                                                                                                                                                                                                                                                                                                                                                                                    |     |          |    |     |             |
|----------------------------------------------------------------------------------------------------------------------------------------------------------------------------------------------------------------------------------------------------------------------------------------------------------------------------------------------------------------------------------------------------------------------------------------------------------------------------------------|-----|----------|----|-----|-------------|
| Note: This Drawing is copyright, its use or reproduction                                                                                                                                                                                                                                                                                                                                                                                                                               | Rev | Date     | Ву | CHK | Description |
| is subject to permission from Spring Design<br>Consultancy Limited. All rights are reserved until<br>invoices are poid in full. Contact SDC regarding terms<br>& conditions. Check printed scale, responsibility is not<br>accepted for reproduction of digital media or<br>measuring from this document. Only figured<br>dimensions to be used for construction. No<br>responsibility will be laken for any design used for<br>construction prior to receipt of relevant approvation. |     | XX.XX.XX | XX | XX  | XXXXX       |
|                                                                                                                                                                                                                                                                                                                                                                                                                                                                                        |     |          |    |     |             |