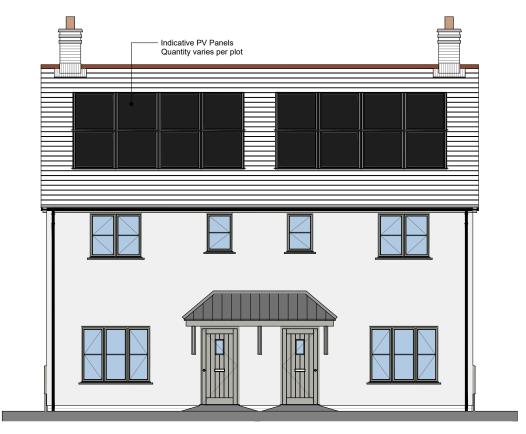

Front Elevation

Side Elevation

Rear Elevation

Side Elevation

| Client:                                | Project:                     |           | Drawing Title:  |                             |    |                                                                                                             |
|----------------------------------------|------------------------------|-----------|-----------------|-----------------------------|----|-------------------------------------------------------------------------------------------------------------|
| Pobl Group                             | Crymlyn Grove                | Skewen    | 531 Elevat      | ions (illustrative          | ·) | Spring                                                                                                      |
| Drawing Status:<br>PLANNING SUBMISSION | Drawn By: Checked: Director: | 1:50 @ A1 | Јоь No:<br>2285 | Drawing No.<br>531 (03) 300 |    | Unit 2 Chapel Barns   Merthyr Mawr   Bridgend   CF32 OLS<br>t: 01656 656267 e:mail@spring-consultancy.co.uk |