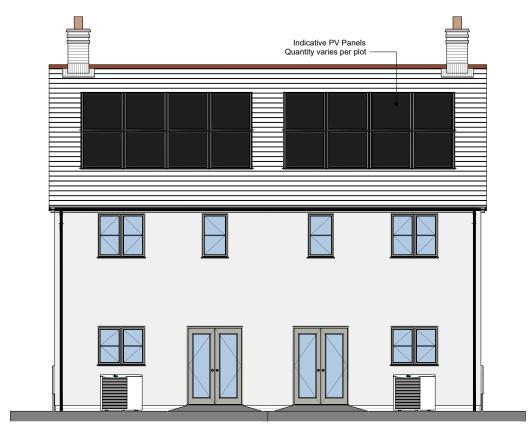

Front Elevation

Side Elevation

Rear Elevation

Side Elevation

| Client:                                | Project:                     |           | Drawing Title:  |                             |    |                                                                                                             |
|----------------------------------------|------------------------------|-----------|-----------------|-----------------------------|----|-------------------------------------------------------------------------------------------------------------|
| Pobl Group                             | Crymlyn Grove                | Skewen    | 531 Elevat      | ions (illustrative          | ·) | Spring                                                                                                      |
| Drawing Status:<br>PLANNING SUBMISSION | Drawn By: Checked: Director: | 1:50 @ A1 | Јоь No:<br>2285 | Drawing No.<br>531 (03) 300 |    | Unit 2 Chapel Barns   Merthyr Mawr   Bridgend   CF32 OLS<br>t: 01656 656267 e:mail@spring-consultancy.co.uk |