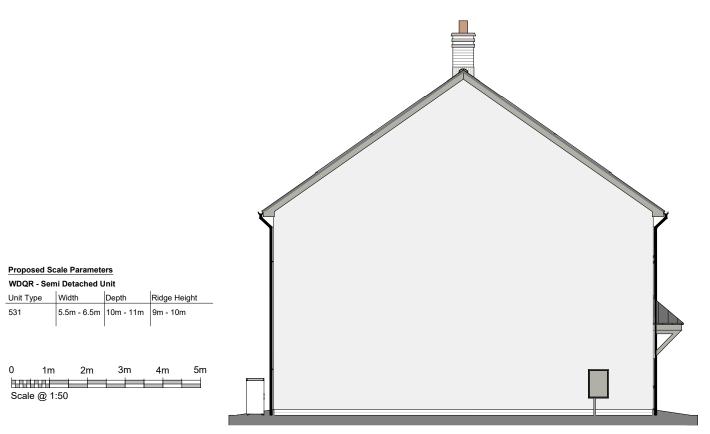

Front Elevation

Side Elevation

Rear Elevation

Side Elevation

| Client:                                | Project:                     |           | Drawing Title:  |                             |    |                                                                                                             |
|----------------------------------------|------------------------------|-----------|-----------------|-----------------------------|----|-------------------------------------------------------------------------------------------------------------|
| Pobl Group                             | Crymlyn Grove                | Skewen    | 531 Elevat      | ions (illustrative          | ·) | Spring                                                                                                      |
| Drawing Status:<br>PLANNING SUBMISSION | Drawn By: Checked: Director: | 1:50 @ A1 | Јоь No:<br>2285 | Drawing No.<br>531 (03) 300 |    | Unit 2 Chapel Barns   Merthyr Mawr   Bridgend   CF32 OLS<br>t: 01656 656267 e:mail@spring-consultancy.co.uk |