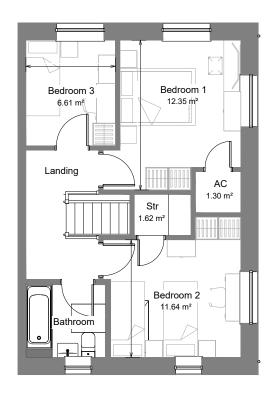

**GROUND FLOOR** 

FIRST FLOOR

| Client:                                | Project:                                     |                              | Drawing Title:  |                           |      |                                                                                                             |
|----------------------------------------|----------------------------------------------|------------------------------|-----------------|---------------------------|------|-------------------------------------------------------------------------------------------------------------|
| Pobl Group                             | Crymlyn Gro                                  | ove Skewen                   | 532 Floo        | or Plans (illustrati      | ve)  | Spring                                                                                                      |
| Drawing Status:<br>PLANNING SUBMISSION | Date: Drawn By: Checked: Dire<br>AUG 2024 CC | ector: Iscale:<br>1:50 @ A 1 | Job No:<br>2285 | Drawing No.<br>532(03)200 | Rev. | Unit 2 Chapel Barns   Merthyr Mawr   Bridgend   CF32 OLS<br>t: 01656 656267 e:mail@spring-consultancy.co.uk |