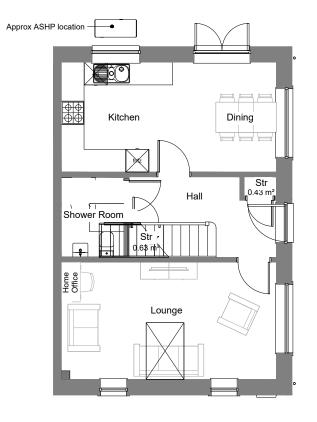

**GROUND FLOOR** 

FIRST FLOOR

| Client:                                | Project:                                     |                              | Drawing Title:  |                           |      |                                                                                                             |
|----------------------------------------|----------------------------------------------|------------------------------|-----------------|---------------------------|------|-------------------------------------------------------------------------------------------------------------|
| Pobl Group                             | Crymlyn Gro                                  | ove Skewen                   | 532 Floo        | or Plans (illustrati      | ve)  | Spring                                                                                                      |
| Drawing Status:<br>PLANNING SUBMISSION | Date: Drawn By: Checked: Dire<br>AUG 2024 CC | ector: Iscale:<br>1:50 @ A 1 | Job No:<br>2285 | Drawing No.<br>532(03)200 | Rev. | Unit 2 Chapel Barns   Merthyr Mawr   Bridgend   CF32 OLS<br>t: 01656 656267 e:mail@spring-consultancy.co.uk |