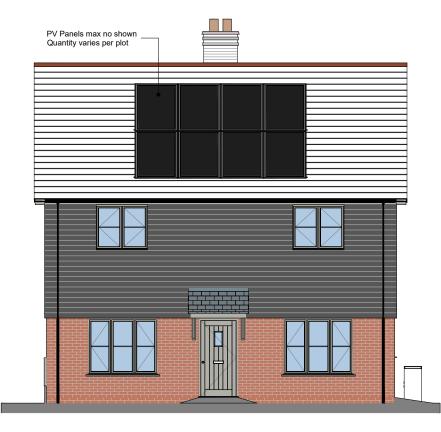

FRONT ELEVATION

| Proposed So        | cale Paramet  | ers      |              |  |  |  |  |  |
|--------------------|---------------|----------|--------------|--|--|--|--|--|
| WDQR - Cor         | - Corner Unit |          |              |  |  |  |  |  |
| Unit Type          | Width         | Depth    | Ridge Height |  |  |  |  |  |
| 532                | 6m - 7m       | 9m - 10m | 8.5m - 9.5m  |  |  |  |  |  |
| 0 1m<br>Scale @ 1: | 2m<br>50      | 3m       | 4m 5m        |  |  |  |  |  |
| A1                 |               |          |              |  |  |  |  |  |