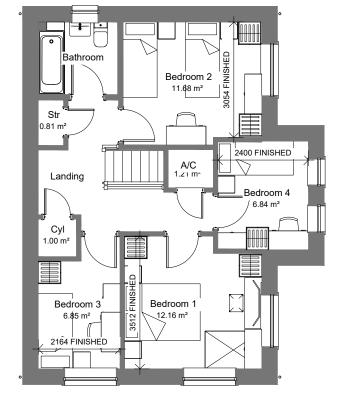

First Floor Plan

| Client:                             | Project:                      |            | Drawing Title:       |                          |      |                                                                                                             |
|-------------------------------------|-------------------------------|------------|----------------------|--------------------------|------|-------------------------------------------------------------------------------------------------------------|
| Pobl Group                          | Crymlyn Gro                   | ove Skewen | 641 Flo<br>(illustra | or Plans<br>tive)        |      | SPING                                                                                                       |
| Drawing Status: PLANNING SUBMISSION | Date: Drawn By: Checked: Dire | 1:50 @ A 1 | Job No:<br>2285      | Drawing No. 641 (03) 200 | Rev. | Unit 2 Chapel Barns   Merthyr Mawr   Bridgend   CF32 OLS<br>t: 01656 656267 e:mail@spring-consultancy.co.uk |