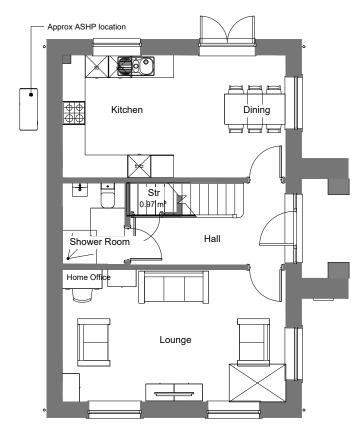

Ground Floor Plan

## Proposed Scale Parameters

## WDQR - Detached Corner Unit

| Unit Type |        | Width     |    | Depth |     |   | Ridge Height |    |  |
|-----------|--------|-----------|----|-------|-----|---|--------------|----|--|
| 641       |        | 7.5m - 9m |    | 10 -  | 11m | 9 | 9m - 10m     |    |  |
|           |        |           |    |       |     |   |              |    |  |
| 0         | ) 1m   |           | 2m |       | 3m  |   | m            | 5m |  |
| Scal      | e @ 1: | 50        |    |       |     |   |              |    |  |

A1 Original sheet size

| Original sheet size