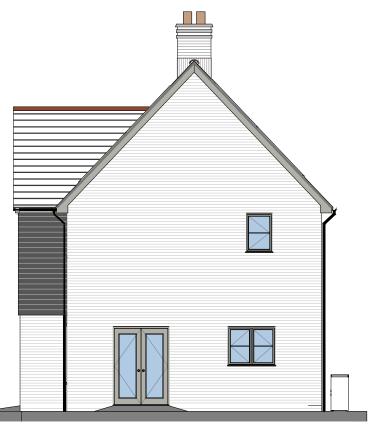

Front Elevation

7.5m - 9m 10 - 11m 9m - 10m

0 1m 2m 3m 4m 5m Scale @ 1:50

Ridge Height

Proposed Scale Parameters WDQR - Detached Corner Unit

641

Unit Type Width Depth

Side Elevation