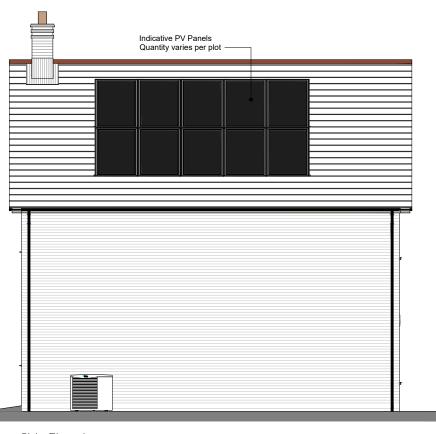

Front Elevation

7.5m - 9m 10 - 11m 9m - 10m

0 1m 2m 3m 4m 5m Scale @ 1:50

Ridge Height

Proposed Scale Parameters WDQR - Detached Corner Unit

641

Unit Type Width Depth

Side Elevation