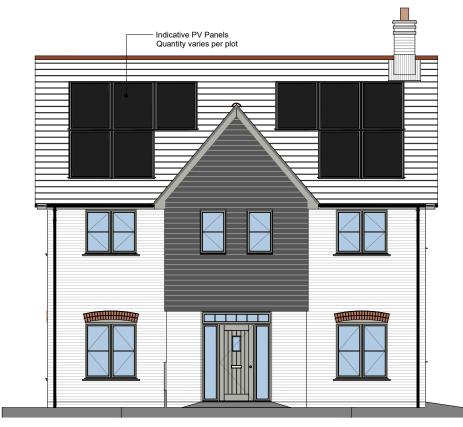

Front Elevation

7.5m - 9m 10 - 11m 9m - 10m

0 1m 2m 3m 4m 5m Scale @ 1:50

Ridge Height

Proposed Scale Parameters WDQR - Detached Corner Unit

641

Unit Type Width Depth

Side Elevation