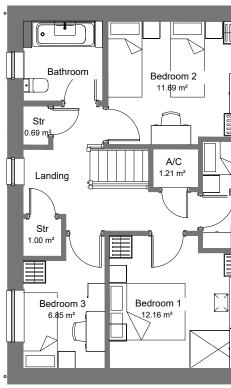

## First Floor Plan

|   | Client:             |                      | Project:                     |           | Dr |  |
|---|---------------------|----------------------|------------------------------|-----------|----|--|
|   | Pobl Group          | Crymlyn Grove Skewen |                              |           |    |  |
|   |                     |                      |                              |           | (  |  |
| 1 | Drawing Status:     | Date:                | Drawn By: Checked: Director: | Scale:    | Jo |  |
|   | PLANNING SUBMISSION | AUG 2024             | l cc                         | 1:50 @ A1 | 2  |  |