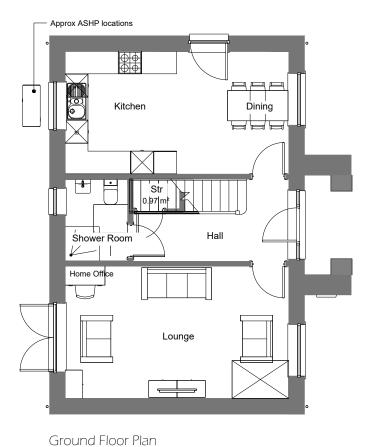

## First Floor Plan

|   | Client:             |                      | Project:                     |           | Dr |  |
|---|---------------------|----------------------|------------------------------|-----------|----|--|
|   | Pobl Group          | Crymlyn Grove Skewen |                              |           |    |  |
|   |                     |                      |                              |           | (  |  |
| 1 | Drawing Status:     | Date:                | Drawn By: Checked: Director: | Scale:    | Jo |  |
|   | PLANNING SUBMISSION | AUG 2024             | l cc                         | 1:50 @ A1 | 2  |  |