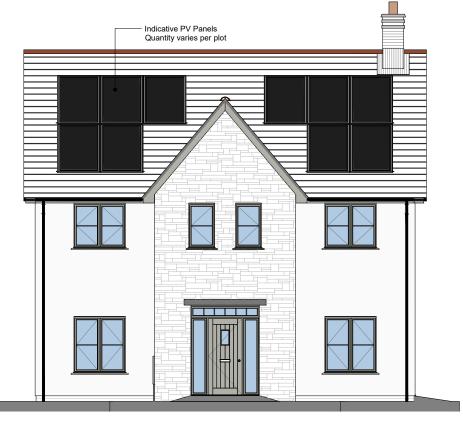

Front Elevation



Rear Elevation

## Proposed Scale Parameters WDQR - Detached Corner Unit

| Unit Type | Width     | Depth    | Ridge Height |  |  |
|-----------|-----------|----------|--------------|--|--|
| 642       | 7.5m - 9m | 10 - 11m | 9m - 10m     |  |  |
|           |           | •        |              |  |  |

| 0 | 1m | 2m | 3m | 4m | 5r |
|---|----|----|----|----|----|
|   | -  |    |    |    |    |

Scale @ 1:50



| Original sheet size