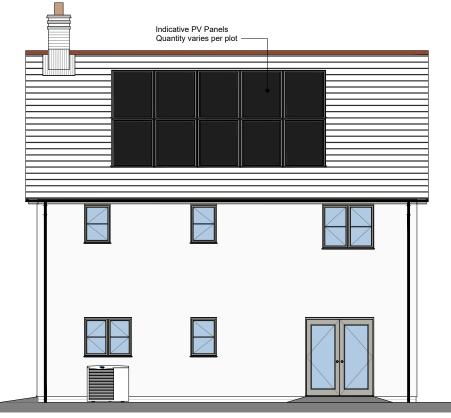

Front Elevation



Rear Elevation

## Proposed Scale Parameters WDQR - Detached Corner Unit

| Unit Type | Width     | Depth    | Ridge Height |  |  |
|-----------|-----------|----------|--------------|--|--|
| 642       | 7.5m - 9m | 10 - 11m | 9m - 10m     |  |  |
|           |           | •        |              |  |  |

| 0 | 1m | 2m | 3m | 4m | 5r |
|---|----|----|----|----|----|
|   | -  |    |    |    |    |

Scale @ 1:50



| Original sheet size