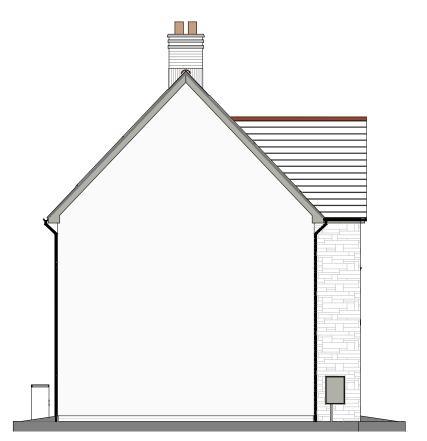

Side Elevation

Side Elevation

| Client:                             | Project:                               |             | Drawing Title:    |                             |         |                                                                                                          |
|-------------------------------------|----------------------------------------|-------------|-------------------|-----------------------------|---------|----------------------------------------------------------------------------------------------------------|
| Pobl Group                          | Crymlyn Gr                             | rove Skewen | 642 Ele<br>Render | vations<br>and Stone (illus | trative | spring spring                                                                                            |
| Drawing Status: PLANNING SUBMISSION | Date: Drawn By: Checked: D AUG 2024 CC | 1:50 @ A1   | Job No:<br>2285   | Drawing No. 642(03)300      | Rev.    | Unit 2 Chapel Barns   Merthyr Mawr   Bridgend   CF32 OLS t: 01656 656267 e:mail@spring-consultancy.co.uk |