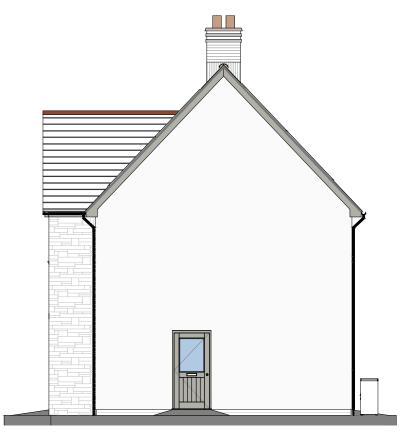

Front Elevation

Rear Elevation

Side Elevation

Side Elevation

| Client:                             | Project:                               |             | Drawing Title:    |                             |         |                                                                                                          |
|-------------------------------------|----------------------------------------|-------------|-------------------|-----------------------------|---------|----------------------------------------------------------------------------------------------------------|
| Pobl Group                          | Crymlyn Gr                             | rove Skewen | 642 Ele<br>Render | vations<br>and Stone (illus | trative | spring spring                                                                                            |
| Drawing Status: PLANNING SUBMISSION | Date: Drawn By: Checked: D AUG 2024 CC | 1:50 @ A1   | Job No:<br>2285   | Drawing No. 642(03)300      | Rev.    | Unit 2 Chapel Barns   Merthyr Mawr   Bridgend   CF32 OLS t: 01656 656267 e:mail@spring-consultancy.co.uk |