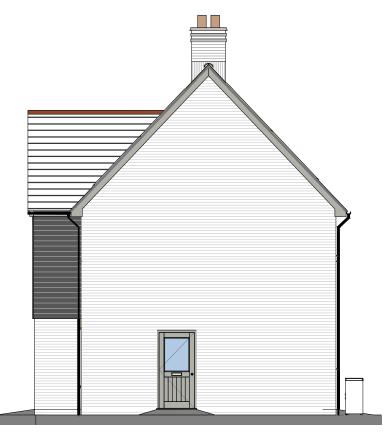

Front Elevation

Side Elevation

## WDQR - Detached Corner Unit Unit Type Width Depth Ridge Height 642 7.5m - 9m 10 - 11m 9m - 10m

Proposed Scale Parameters

Rear Elevation

Side Elevation

| Client:            | Project:             |                        | Draw |
|--------------------|----------------------|------------------------|------|
| Pobl Group         | Crymlyn Grove Skewen |                        | 64   |
|                    |                      |                        | Br   |
| Drawing Status:    | Date: Drawn By: Chec | :ked: Director: Scale: | Job  |
| PLANNING SUBMISSIC | N AUG 2024 cc        | 1:50 @ A1              | 22   |

rawing Title: 642 Elevations Brick and Cladding (illustrative) 50 No: Torawing No. New. Unit 2 Chapel Barns | Merthyr Mawr | Bridgend | CF32 0LS 2285 642(03)301 - t: 01656 656267 e:mail@spring-consultancy.co.uk