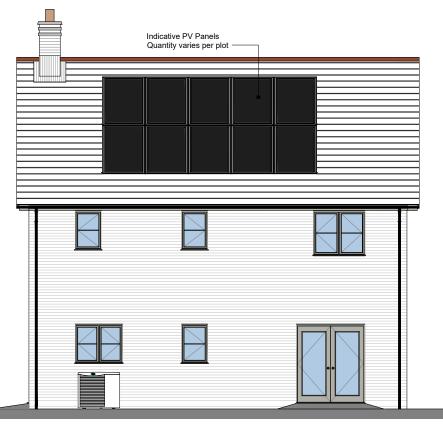

## WDQR - Detached Corner Unit Unit Type Width Depth Ridge Height 642 7.5m - 9m 10 - 11m 9m - 10m

Proposed Scale Parameters

Rear Elevation

Side Elevation

| Client:            | Project:             |                        | Draw |
|--------------------|----------------------|------------------------|------|
| Pobl Group         | Crymlyn Grove Skewen |                        | 64   |
|                    |                      |                        | Br   |
| Drawing Status:    | Date: Drawn By: Chec | :ked: Director: Scale: | Job  |
| PLANNING SUBMISSIC | N AUG 2024 cc        | 1:50 @ A1              | 22   |