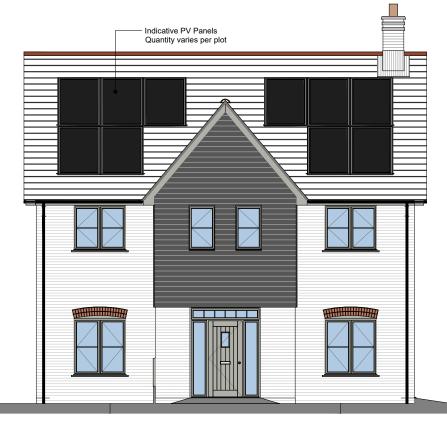

Front Elevation

Side Elevation

## WDQR - Detached Corner Unit Unit Type Width Depth Ridge Height 642 7.5m - 9m 10 - 11m 9m - 10m

Proposed Scale Parameters

Rear Elevation

Side Elevation

| Client:            | Project:             |                        | Draw |
|--------------------|----------------------|------------------------|------|
| Pobl Group         | Crymlyn Grove Skewen |                        | 64   |
|                    |                      |                        | Br   |
| Drawing Status:    | Date: Drawn By: Chec | :ked: Director: Scale: | Job  |
| PLANNING SUBMISSIC | N AUG 2024 cc        | 1:50 @ A1              | 22   |