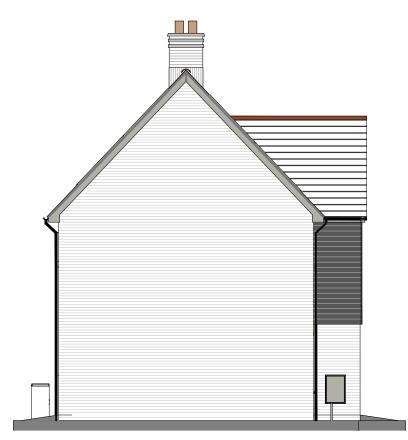

Front Elevation

Side Elevation

## WDQR - Detached Corner Unit Unit Type Width Depth Ridge Height 642 7.5m - 9m 10 - 11m 9m - 10m

Proposed Scale Parameters

Rear Elevation

Side Elevation

| Client:            | Project:             |                        | Draw |
|--------------------|----------------------|------------------------|------|
| Pobl Group         | Crymlyn Grove Skewen |                        | 64   |
|                    |                      |                        | Br   |
| Drawing Status:    | Date: Drawn By: Chec | :ked: Director: Scale: | Job  |
| PLANNING SUBMISSIC | N AUG 2024 cc        | 1:50 @ A1              | 22   |