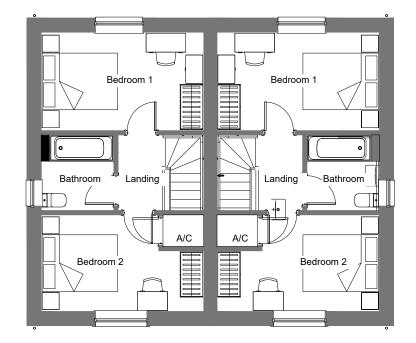

Ground Floor Plan

First Floor Plan

## Proposed Scale Parameters

| Unit Type | Width       | Depth   | Ridge Height |  |  |  |  |  |  |
|-----------|-------------|---------|--------------|--|--|--|--|--|--|
| Howard    | 4.5m - 5.5m | 8m - 9m | 8m - 9m      |  |  |  |  |  |  |