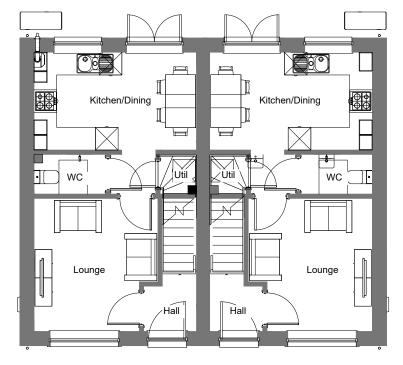

Ground Floor Plan

First Floor Plan

## Proposed Scale Parameters

| Unit Type | Width       | Depth   | Ridge Height |  |  |  |  |  |  |
|-----------|-------------|---------|--------------|--|--|--|--|--|--|
| Howard    | 4.5m - 5.5m | 8m - 9m | 8m - 9m      |  |  |  |  |  |  |