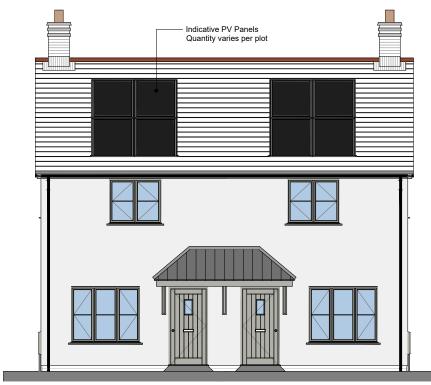

Front Elevation

 Proposed Scale Parameters

 Open Market - Two Bedroom
 Midge Height

 Unit Type
 Width
 Depth
 Ridge Height

 Howard
 4.5m - 5.5m
 8m - 9m
 8m - 9m

0 1m 2m 3m 4m 5m Scale @ 1:50

Side Elevation

awing Title: Howard Elevations (illustrative)

b No: IDrawing No. IRev. Unit 2 Chapel Barns | Merthyr Mawr | Bridgend | CF32 DLS 1/285 HOW(03)300 - t: 01656 656267 e:mail@spring-consultancy.co.uk