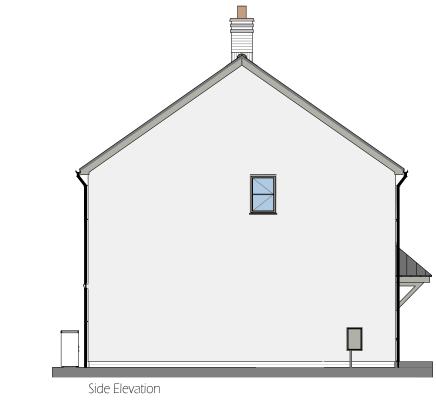

Side Elevation

|   | Client:                                | Project:                                     |            | Draw              |
|---|----------------------------------------|----------------------------------------------|------------|-------------------|
|   | Pobl Group                             | Crymlyn Gro                                  | ove Skewen | Ho                |
| • | Drawing Status:<br>PLANNING SUBMISSION | Date: Drawn By: Checked: Dire<br>AUG 2024 CC | 1:50 @ A1  | л <sub>об М</sub> |

awing Title: Howard Elevations (illustrative)

b No: IDrawing No. IRev. Unit 2 Chapel Barns | Merthyr Mawr | Bridgend | CF32 DLS 1/285 HOW(03)300 - t: 01656 656267 e:mail@spring-consultancy.co.uk