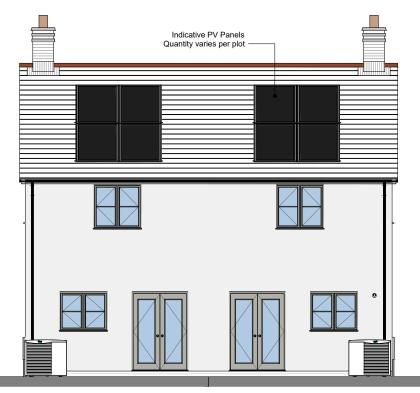

Front Elevation

 Proposed Scale Parameters

 Open Market - Two Bedroom
 Midge Height

 Unit Type
 Width
 Depth
 Ridge Height

 Howard
 4.5m - 5.5m
 8m - 9m
 8m - 9m

0 1m 2m 3m 4m 5m Scale @ 1:50

Side Elevation

awing Title: Howard Elevations (illustrative)

b No: IDrawing No. IRev. Unit 2 Chapel Barns | Merthyr Mawr | Bridgend | CF32 DLS 1/285 HOW(03)300 - t: 01656 656267 e:mail@spring-consultancy.co.uk