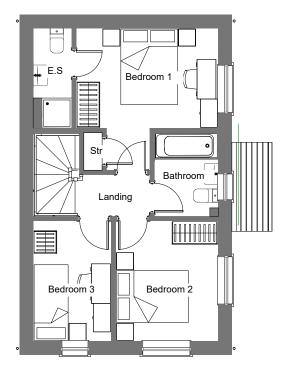

Ground Floor Plan

First Floor Plan

## Proposed Scale Parameters

| Open Market - Three Bedroom |             |             |              |  |  |  |  |  |
|-----------------------------|-------------|-------------|--------------|--|--|--|--|--|
| Unit Type                   | Width       | Depth       | Ridge Height |  |  |  |  |  |
| Letchworth                  | 5.5m - 7.5m | 8.5m - 9.5m | 8.5m - 9.5m  |  |  |  |  |  |