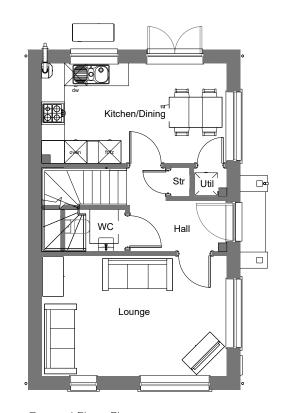

Ground Floor Plan

First Floor Plan

## Proposed Scale Parameters

| Open Market - Three Bedroom |             |             |              |  |  |  |  |  |
|-----------------------------|-------------|-------------|--------------|--|--|--|--|--|
| Unit Type                   | Width       | Depth       | Ridge Height |  |  |  |  |  |
| Letchworth                  | 5.5m - 7.5m | 8.5m - 9.5m | 8.5m - 9.5m  |  |  |  |  |  |