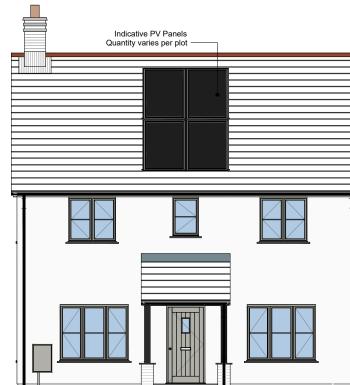

Side Elevation

Front Elevation

| Client:                                           | Project:                      |                                 | Drawing Title:                          |                             |      |                                                                                                             |  |  |
|---------------------------------------------------|-------------------------------|---------------------------------|-----------------------------------------|-----------------------------|------|-------------------------------------------------------------------------------------------------------------|--|--|
| Pobl Group                                        | Group Crymlyn Grove Skewen    |                                 | Letchworth Elevations<br>(illustrative) |                             |      | Spring                                                                                                      |  |  |
| Drawing Status: Date:<br>PLANNING SUBMISSION SEPT | Drawn By: Checked:<br>2024 CC | Director: Iscale:<br>1:50 @ A 1 | Job No:<br>2285                         | Drawing No.<br>LET (03) 300 | Rev. | Unit 2 Chapel Barns   Merthyr Mawr   Bridgend   CF32 OLS<br>t: 01656 656267 e:mail@spring-consultancy.co.uk |  |  |