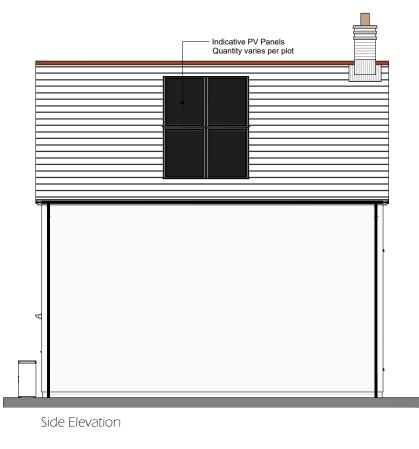

Side Elevation

Front Elevation

| Client:                                           | Project:                      |                                 | Drawing Title:                          |                             |      |                                                                                                             |  |  |
|---------------------------------------------------|-------------------------------|---------------------------------|-----------------------------------------|-----------------------------|------|-------------------------------------------------------------------------------------------------------------|--|--|
| Pobl Group                                        | Group Crymlyn Grove Skewen    |                                 | Letchworth Elevations<br>(illustrative) |                             |      | Spring                                                                                                      |  |  |
| Drawing Status: Date:<br>PLANNING SUBMISSION SEPT | Drawn By: Checked:<br>2024 CC | Director: Iscale:<br>1:50 @ A 1 | Job No:<br>2285                         | Drawing No.<br>LET (03) 300 | Rev. | Unit 2 Chapel Barns   Merthyr Mawr   Bridgend   CF32 OLS<br>t: 01656 656267 e:mail@spring-consultancy.co.uk |  |  |