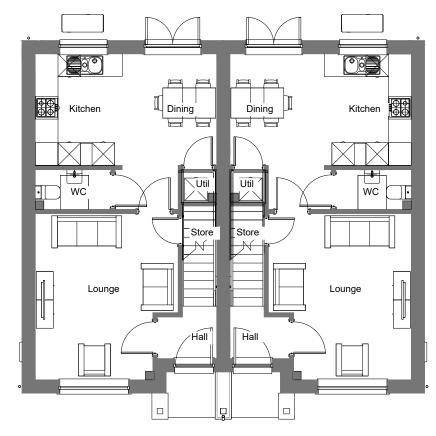

## Open Market - Three Bedroom

| Unit Type | Width   | Depth    | Ridge Height |  |
|-----------|---------|----------|--------------|--|
| Oakdale   | 5m - 6m | 9m - 10m | 8.5m - 9.5m  |  |

Ground Floor Plan