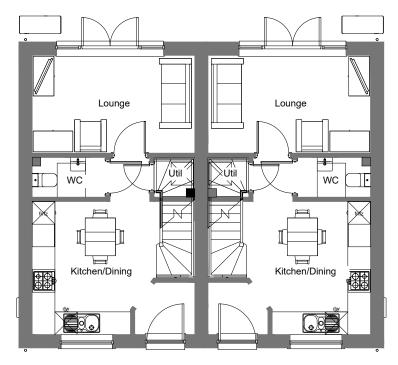

Ground Floor Plan

## Landing A/C Bedroom 2

First Floor Plan

## Proposed Scale Parameters

| open market - two Beardonn |             |         |              |  |  |  |  |  |  |  |
|----------------------------|-------------|---------|--------------|--|--|--|--|--|--|--|
| Unit Type                  | Width       | Depth   | Ridge Height |  |  |  |  |  |  |  |
| Rhiwbina                   | 4.5m - 5.5m | 8m - 9m | 8m - 9m      |  |  |  |  |  |  |  |



| A 1<br>riginal sheet size