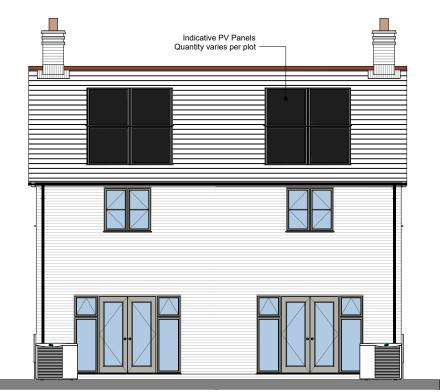

## Open Market - Two Bedroom

| ι | Jnit Type | Width       | Depth   | Ridge Height |  |  |
|---|-----------|-------------|---------|--------------|--|--|
| F | Rhiwbina  | 4.5m - 5.5m | 8m - 9m | 8m - 9m      |  |  |