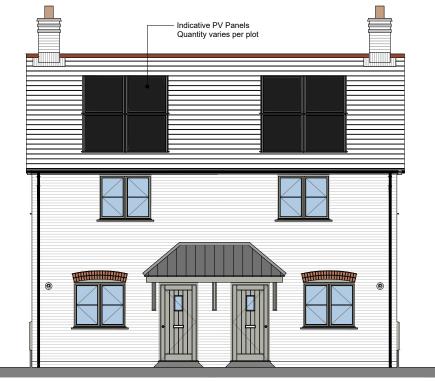

Front Elevation

## Open Market - Two Bedroom

| ι | Jnit Type | Width       | Depth   | Ridge Height |  |  |
|---|-----------|-------------|---------|--------------|--|--|
| F | Rhiwbina  | 4.5m - 5.5m | 8m - 9m | 8m - 9m      |  |  |