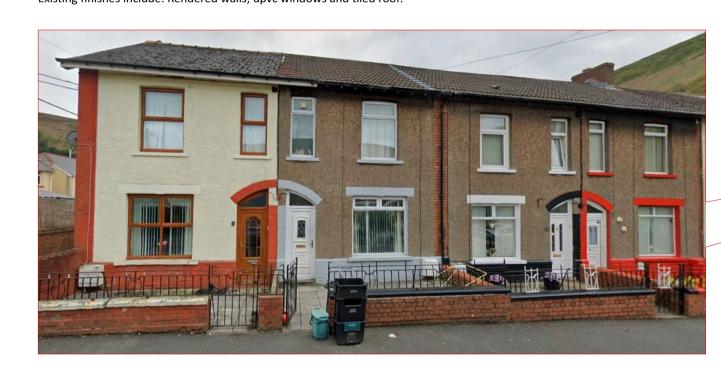

Existing finishes include: Stone & Rendered walls; upvc windows, slate and tiled roofs. Existing Two Storey Terraced Houses at Canning St

Existing finishes include: Rendered walls; upvc windows, slate and tiled roofs. Existing Two Storey Terraced Houses at Curre Street