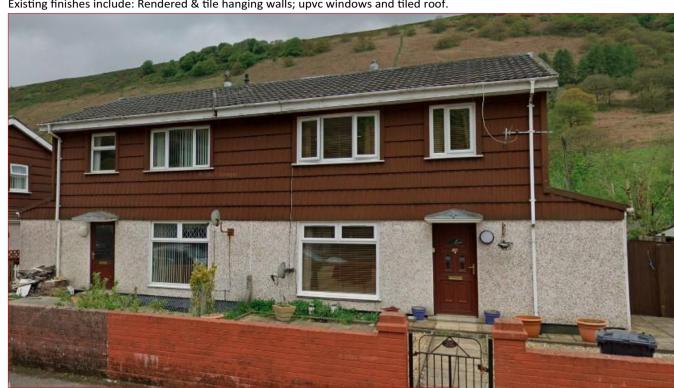

Existing Two Storey Semi-Detached House at Canning St

Existing finishes include: Rendered & tile hanging walls; upvc windows and tiled roof.

Existing Two Storey Semi-Detached House at Cools Cl

Existing finishes include: Rendered & Cladded & tile hanging walls; upvc windows and tiled roof.