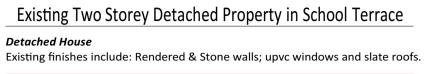

Existing Two Storey Terraced Houses on Ash St

Existing finishes include: Rendered walls; upvc windows and tiled roof.

Existing Two Storey Terraced Houses in School Terrace

Existing finishes include: Stone & Rendered walls; upvc windows, slate and tiled roofs.