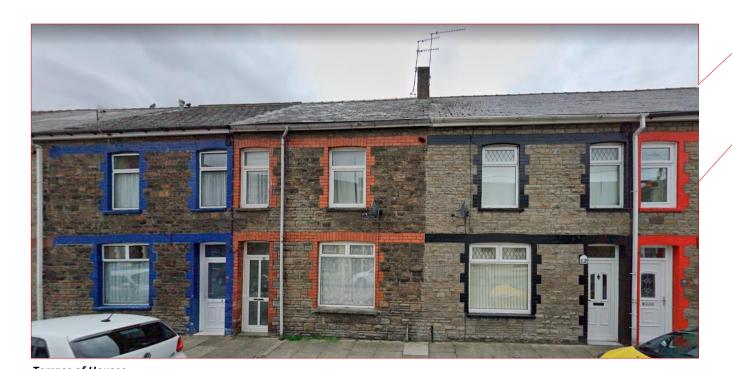

Existing finishes include: Stone & Rendered walls; upvc windows, slate and tiled roofs. Existing Two Storey Terraced Houses at Canning St

Existing finishes include: Rendered walls; upvc windows, slate and tiled roofs. Existing Two Storey Terraced Houses at Curre Street