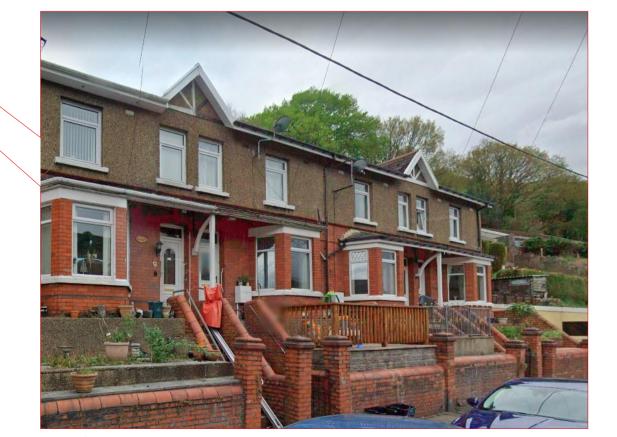

Existing finishes include: Rendered walls; upvc windows and tiled roofs.

Existing Two Storey Terraced Houses in Falcon Terrace

Client: Tai Calon Community Housing

Date: Nov '21 Drawn: SE/RH

Job Title:
Proposed Housing Development, Land at
Cwmrhydderch Court, Ebbw Vale, NP23 7UE