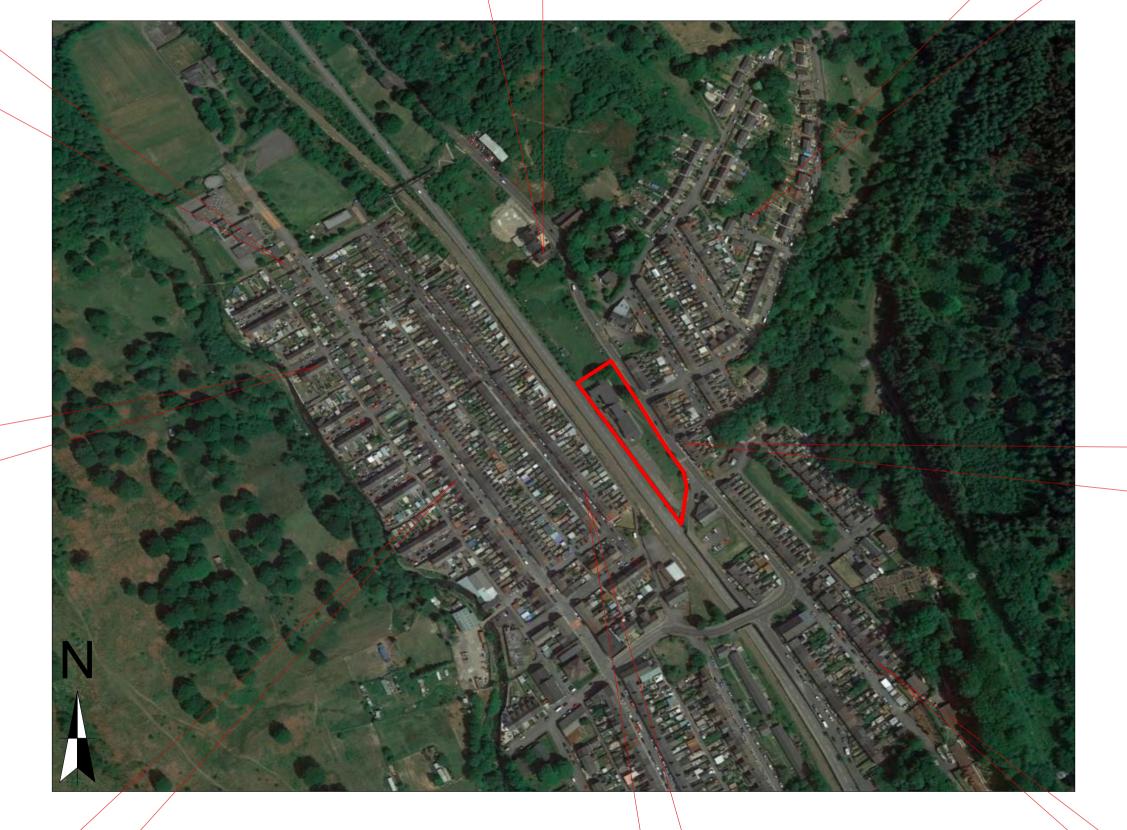

Existing Two Storey Semi-Detached House at Canning St

Existing finishes include: Rendered & tile hanging walls; upvc windows and tiled roof.







Existing Two Storey Semi-Detached House at Cools Cl

Existing finishes include: Rendered & Cladded & tile hanging walls; upvc windows and tiled roof.

Existing Two Storey Terraced Houses on Ash St

Existing finishes include: Rendered walls; upvc windows and tiled roof.





Existing Two Storey Terraced Houses in School Terrace

Existing finishes include: Stone & Rendered walls; upvc windows, slate and tiled roofs.



Existing finishes include: Stone & Rendered walls; upvc windows, slate and tiled roofs. Existing Two Storey Terraced Houses at Canning St



Existing finishes include: Rendered walls; upvc windows, slate and tiled roofs. Existing Two Storey Terraced Houses at Curre Street



Existing finishes include: Rendered walls; upvc windows and tiled roofs.

Existing Two Storey Terraced Houses in Falcon Terrace







Client: Tai Calon Community Housing

Date: Nov '21 Drawn: SE/RH

Job Title:
Proposed Housing Development, Land at
Cwmrhydderch Court, Ebbw Vale, NP23 7UE

Drawing Title: SKETCH SCHEME DRAWINGS Precedent Study Plan