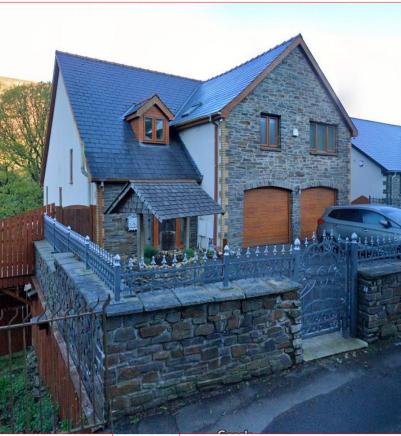

Existing finishes include: Stone & Rendered walls; upvc windows, slate and tiled roofs. Existing Two Storey Terraced Houses at Canning St

Existing finishes include: Rendered walls; upvc windows, slate and tiled roofs. Existing Two Storey Terraced Houses at Curre Street