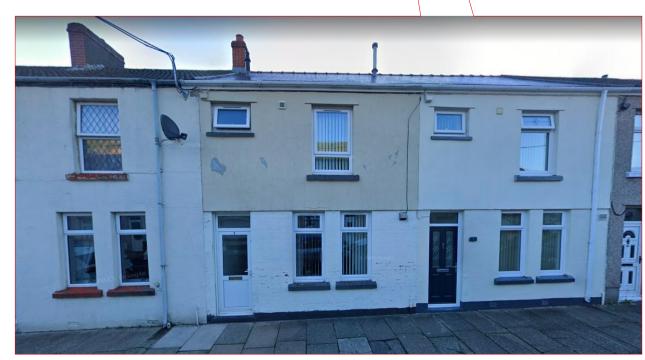

Existing finishes include: Stone & Rendered walls; upvc windows, slate and tiled roofs. Existing Two Storey Terraced Houses at Canning St

Existing finishes include: Rendered walls; upvc windows, slate and tiled roofs. Existing Two Storey Terraced Houses at Curre Street