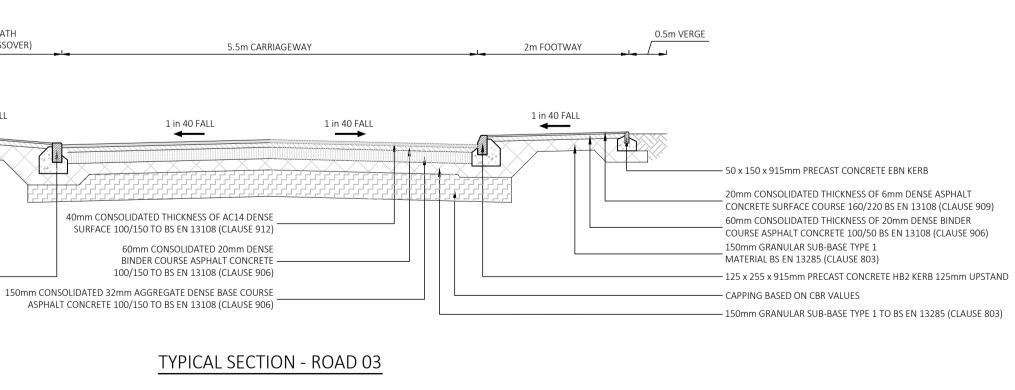

----------------------------------------------------------------------------------|--------------|
| 125 x 255 x 915mm PRECAST CONCRETE BN2 KERB 25mm UPSTAND                                                                                                                                                                                                                                                                                                                   |              |

1m SERVICE VERGE

125 x 255 x 915mm PRECAST CONCRETE HB2 KERB 125mm UPSTAND

40mm CONSOLIDATED THICKNESS OF AC14 DENSE SURFACE 100/150 TO BS EN 13108 (CLAUSE 912) 60mm CONSOLIDATED 20mm DENSE BINDER COURSE ASPHALT CONCRETE 100/150 TO BS EN 13108 (CLAUSE 906)

## TYPICAL SECTION - ROAD 02 THROUGH HIGHWAY RAIN GARDEN



| 5.5m CARRIAGEWAY | 1.5m SERVICE VERGE                    |
|------------------|---------------------------------------|
| 1 in 40 FALL     | 125 x 255 x 915mm<br>HB2 KERB 125mm U |
|                  | 150mm CONSOLIDA<br>ASPHALT CONCRETE   |
|                  | ISOmm GRANULAR S   CAPPING BASED ON   |

m PRECAST CONCRETE UPSTAND DATED 32mm AGGREGATE DENSE BASE COURSE TE 100/150 TO BS EN 13108 (CLAUSE 906) R SUB-BASE TYPE 1 TO BS EN 13285 (CLAUSE 803) ON CBR VALUES

## TYPICAL SECTION - ROAD 04

| <2% | 2%-5% | >5%   |
|-----|-------|-------|
| 0mm | 150mm | 250mm |
| 0mm | 350mm | 0mm   |
|     |       |       |

CBR TABLE