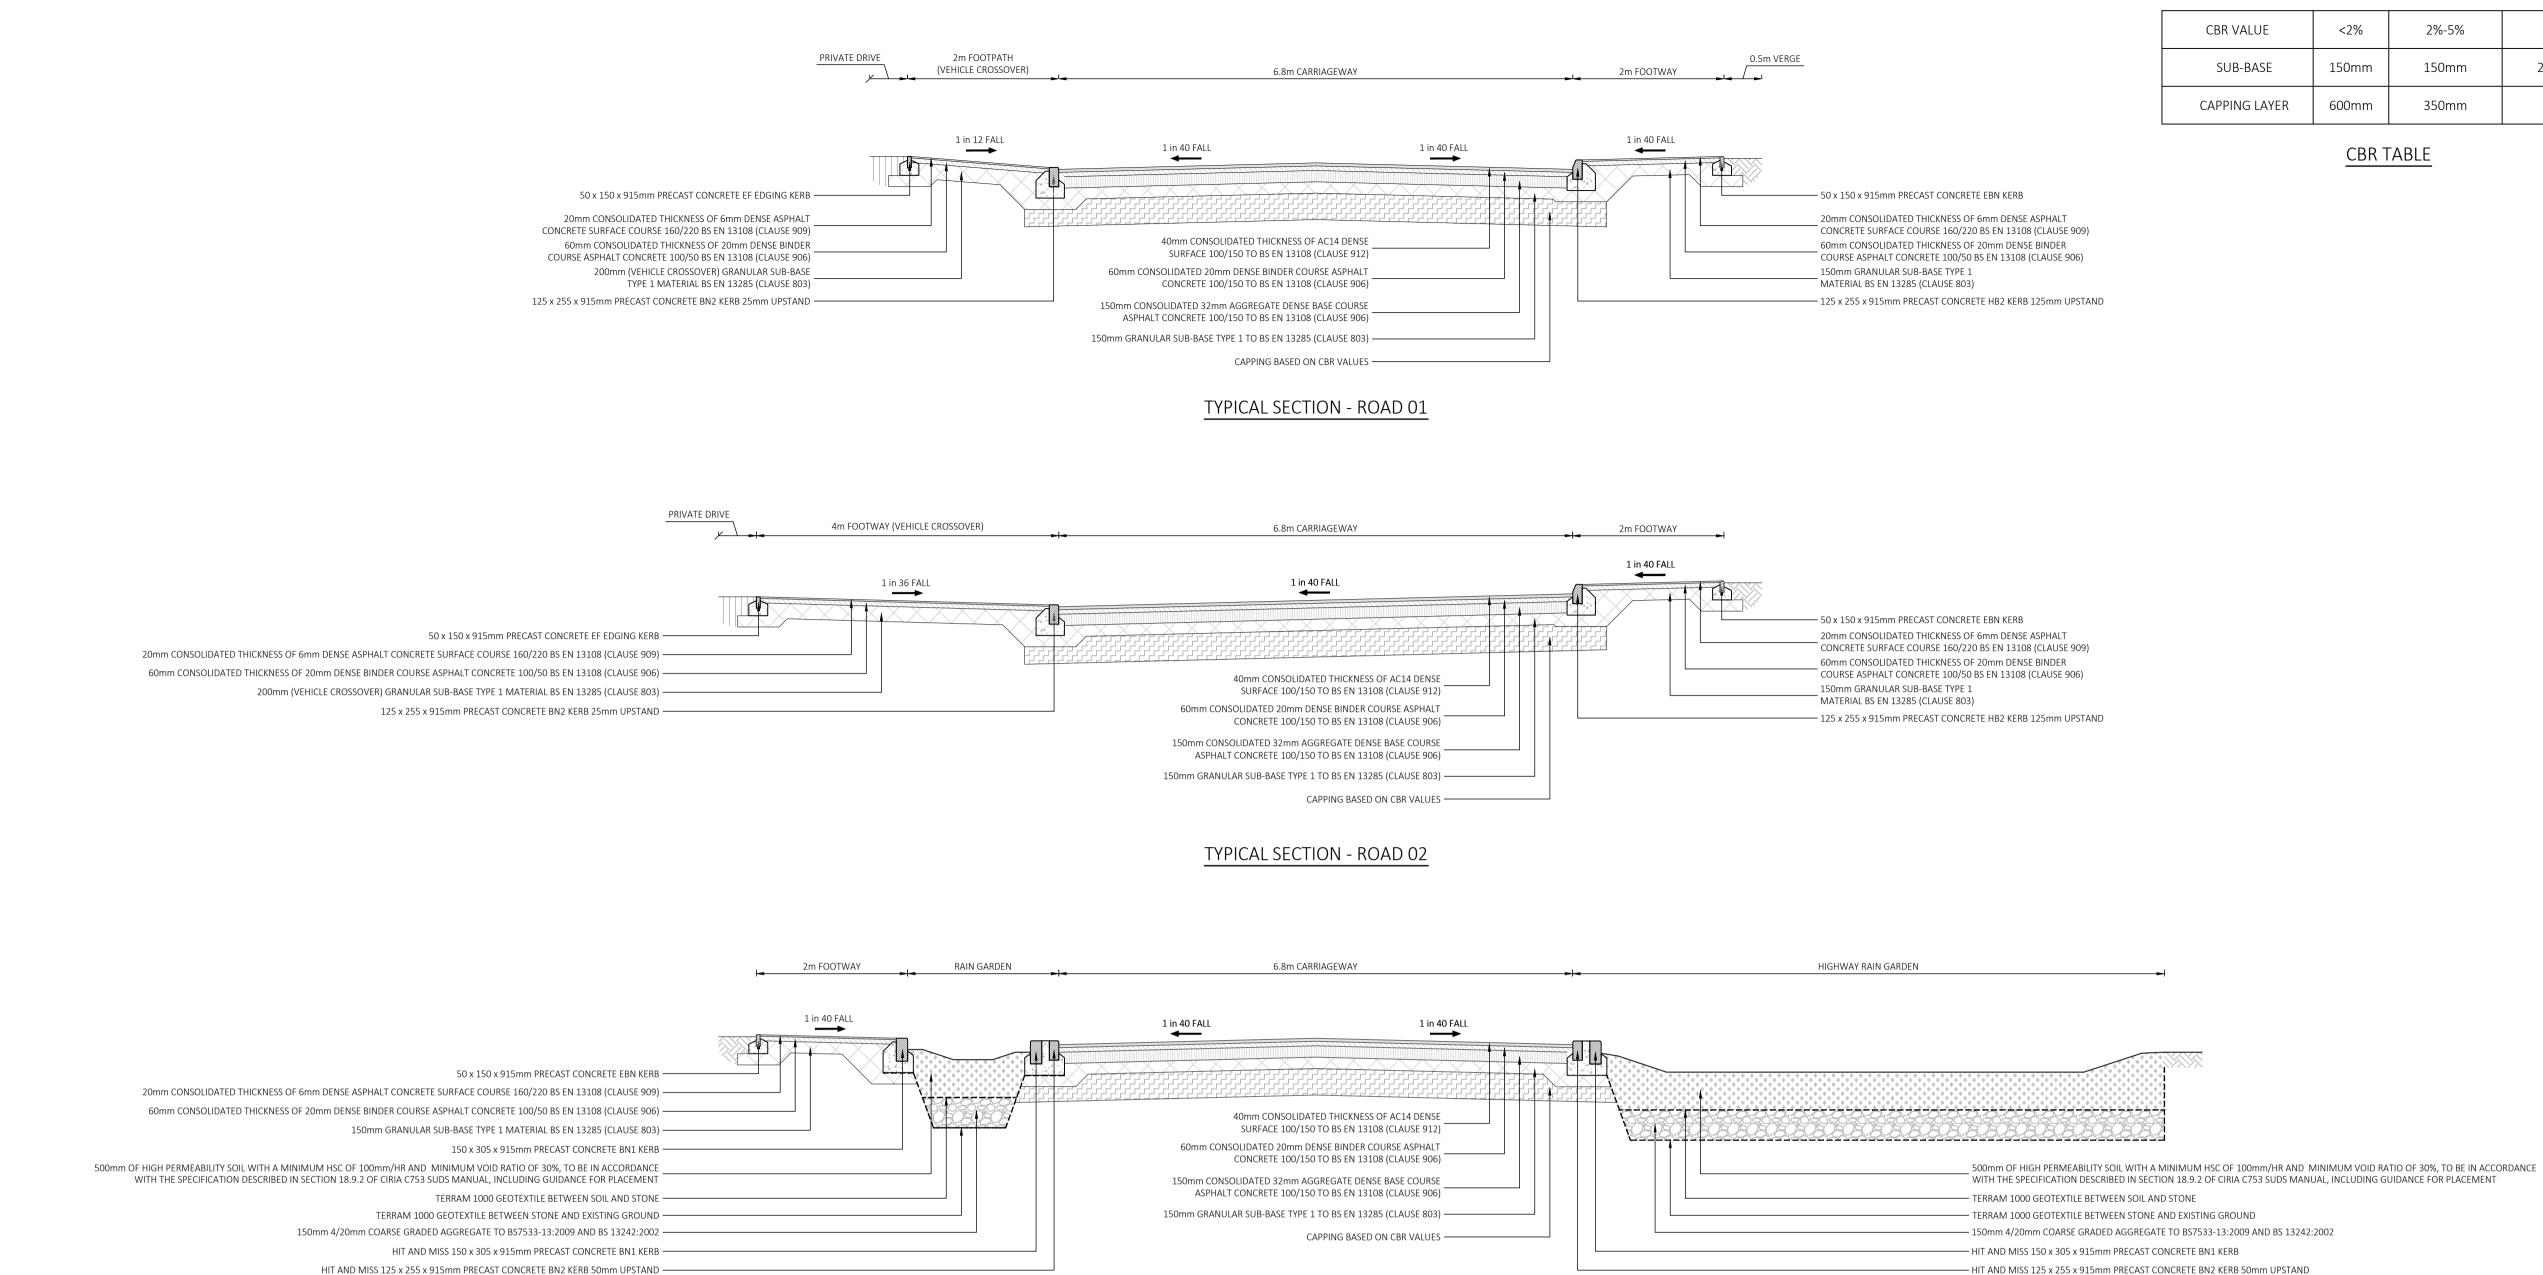

| 50 x 150 x 915mm PRECAST CONCRETE EF EDGING KERB<br>20mm CONSOLIDATED THICKNESS OF 6mm DENSE ASPHALT<br>CONCRETE SURFACE COURSE 160/220 BS EN 13108 (CLAUSE 909)<br>60mm CONSOLIDATED THICKNESS OF 20mm DENSE BINDER<br>COURSE ASPHALT CONCRETE 100/50 BS EN 13108 (CLAUSE 906)<br>200mm (VEHICLE CROSSOVER) GRANULAR SUB-BASE<br>TYPE 1 MATERIAL BS EN 13285 (CLAUSE 803) | 40mm<br>SURF |
|----------------------------------------------------------------------------------------------------------------------------------------------------------------------------------------------------------------------------------------------------------------------------------------------------------------------------------------------------------------------------|--------------|
| 125 x 255 x 915mm PRECAST CONCRETE BN2 KERB 25mm UPSTAND                                                                                                                                                                                                                                                                                                                   |              |