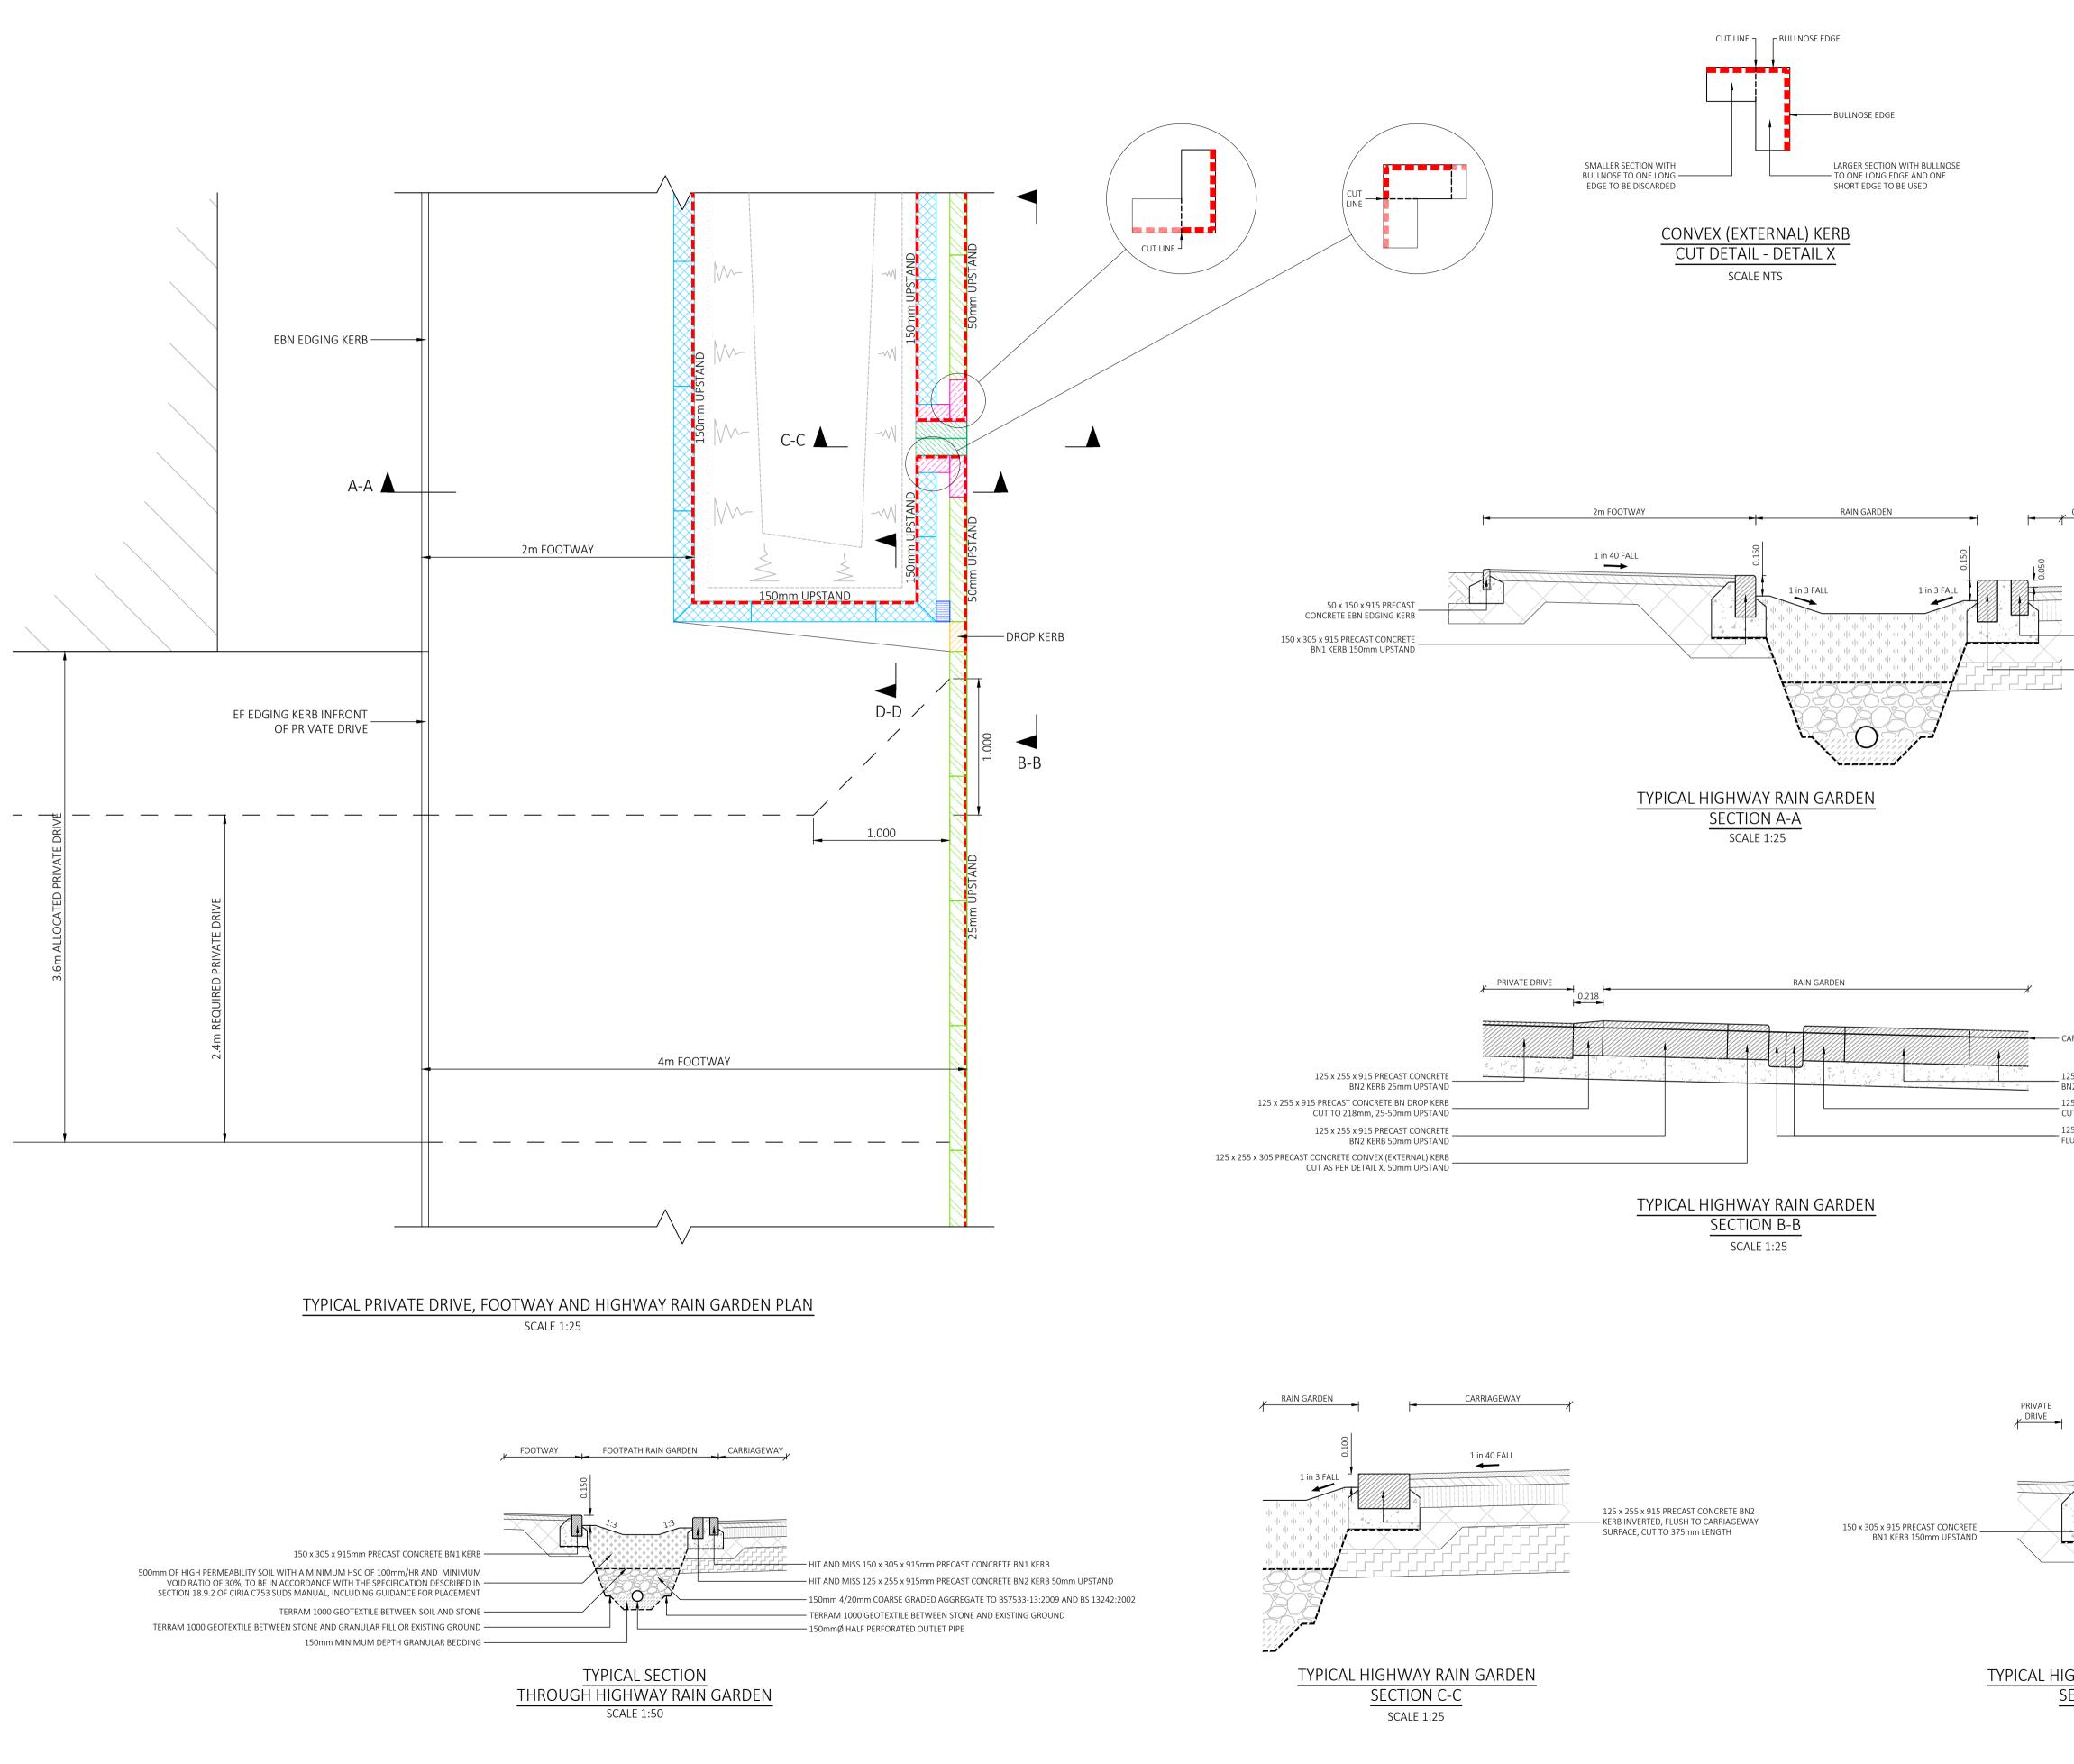

|                                                                                                                                                                                                  | DO NOT SCALE                                                                                                                                                                                                                                                                                                                                                                                                                                                                                                  |
|--------------------------------------------------------------------------------------------------------------------------------------------------------------------------------------------------|---------------------------------------------------------------------------------------------------------------------------------------------------------------------------------------------------------------------------------------------------------------------------------------------------------------------------------------------------------------------------------------------------------------------------------------------------------------------------------------------------------------|
|                                                                                                                                                                                                  | KEY         BN1 KERB 150 x 305 x 915mm           BN1 KERB 150 x 305 x 915mm         BN1 KERB 150 x 305 x 915mm           BN2 KERB 125 x 255 x 915mm         BN2 KERB 125 x 255 x 915mm           BN2 KERB 125 x 255 x 915mm         BN DROPPER KERB 150 x 255 x 218mm           BN EXTERNAL ANGLE KERB 125 x 255 x 305           BN BULLNOSE FRONT EDGE                                                                                                                                                       |
| CARRIAGEWAY                                                                                                                                                                                      | <ol> <li>DRAWING TO BE READ IN CONJUNCTION WITH ALL OTHER RELEVANT<br/>PROJECT DRAWINGS AND SPECIFICATIONS</li> <li>ALL FIGURED DIMENSIONS ARE IN METRES UNLESS NOTED<br/>OTHERWISE, DIMENSION ARE NOT TO BE SCALED.</li> </ol>                                                                                                                                                                                                                                                                               |
| <pre> 125 x 255 x 915 PRECAST CONCRETE BN2 KERB 50mm UPSTAND 150 x 305 x 915 PRECAST CONCRETE BN1 KERB 150mm UPSTAND</pre>                                                                       |                                                                                                                                                                                                                                                                                                                                                                                                                                                                                                               |
| RRIAGEWAY CHANNEL LEVEL<br>5 x 255 x 915 PRECAST CONCRETE<br>2 KERB 50mm UPSTAND                                                                                                                 |                                                                                                                                                                                                                                                                                                                                                                                                                                                                                                               |
| 5 x 255 x 305 PRECAST CONCRETE CONVEX (EXTERNAL) KERB<br>T AS PER DETAIL X, 50mm UPSTAND<br>5 x 255 x 915 PRECAST CONCRETE BN2 KERB INVERTED,<br>JSH TO CARRIAGEWAY SURFACE, CUT TO 375mm LENGTH | REVISIONS         P01       First issue         18/09/24       AS         ML   ML         Rev.       Revision Notes         Date       Drawn By         Checked   Approved         Hydrock         Third Floor, Wharton Place         13 Wharton Street         Cardiff                                                                                                                                                                                                                                       |
| FRINGARDEN                                                                                                                                                                                       | Image: Cardiff Cardiff CF10 1GS         Image: CF10 1GS         PROJECT         RESIDENTIAL DEVELOPMENT         AT GWYNFAEN (PHASE 2)         Image: Typical Sections         SHEET 3 |
| SCALE 1:25                                                                                                                                                                                       | HYDROCK PROJECT NO.SCALE @ A1C-21883AS SHOWNSTATUS DESCRIPTIONSTATUSSUITABLE FOR INFORMATIONS2DRAWING NO.REVISION21883-HYD-XX-XX-DR-C-2103P01                                                                                                                                                                                                                                                                                                                                                                 |