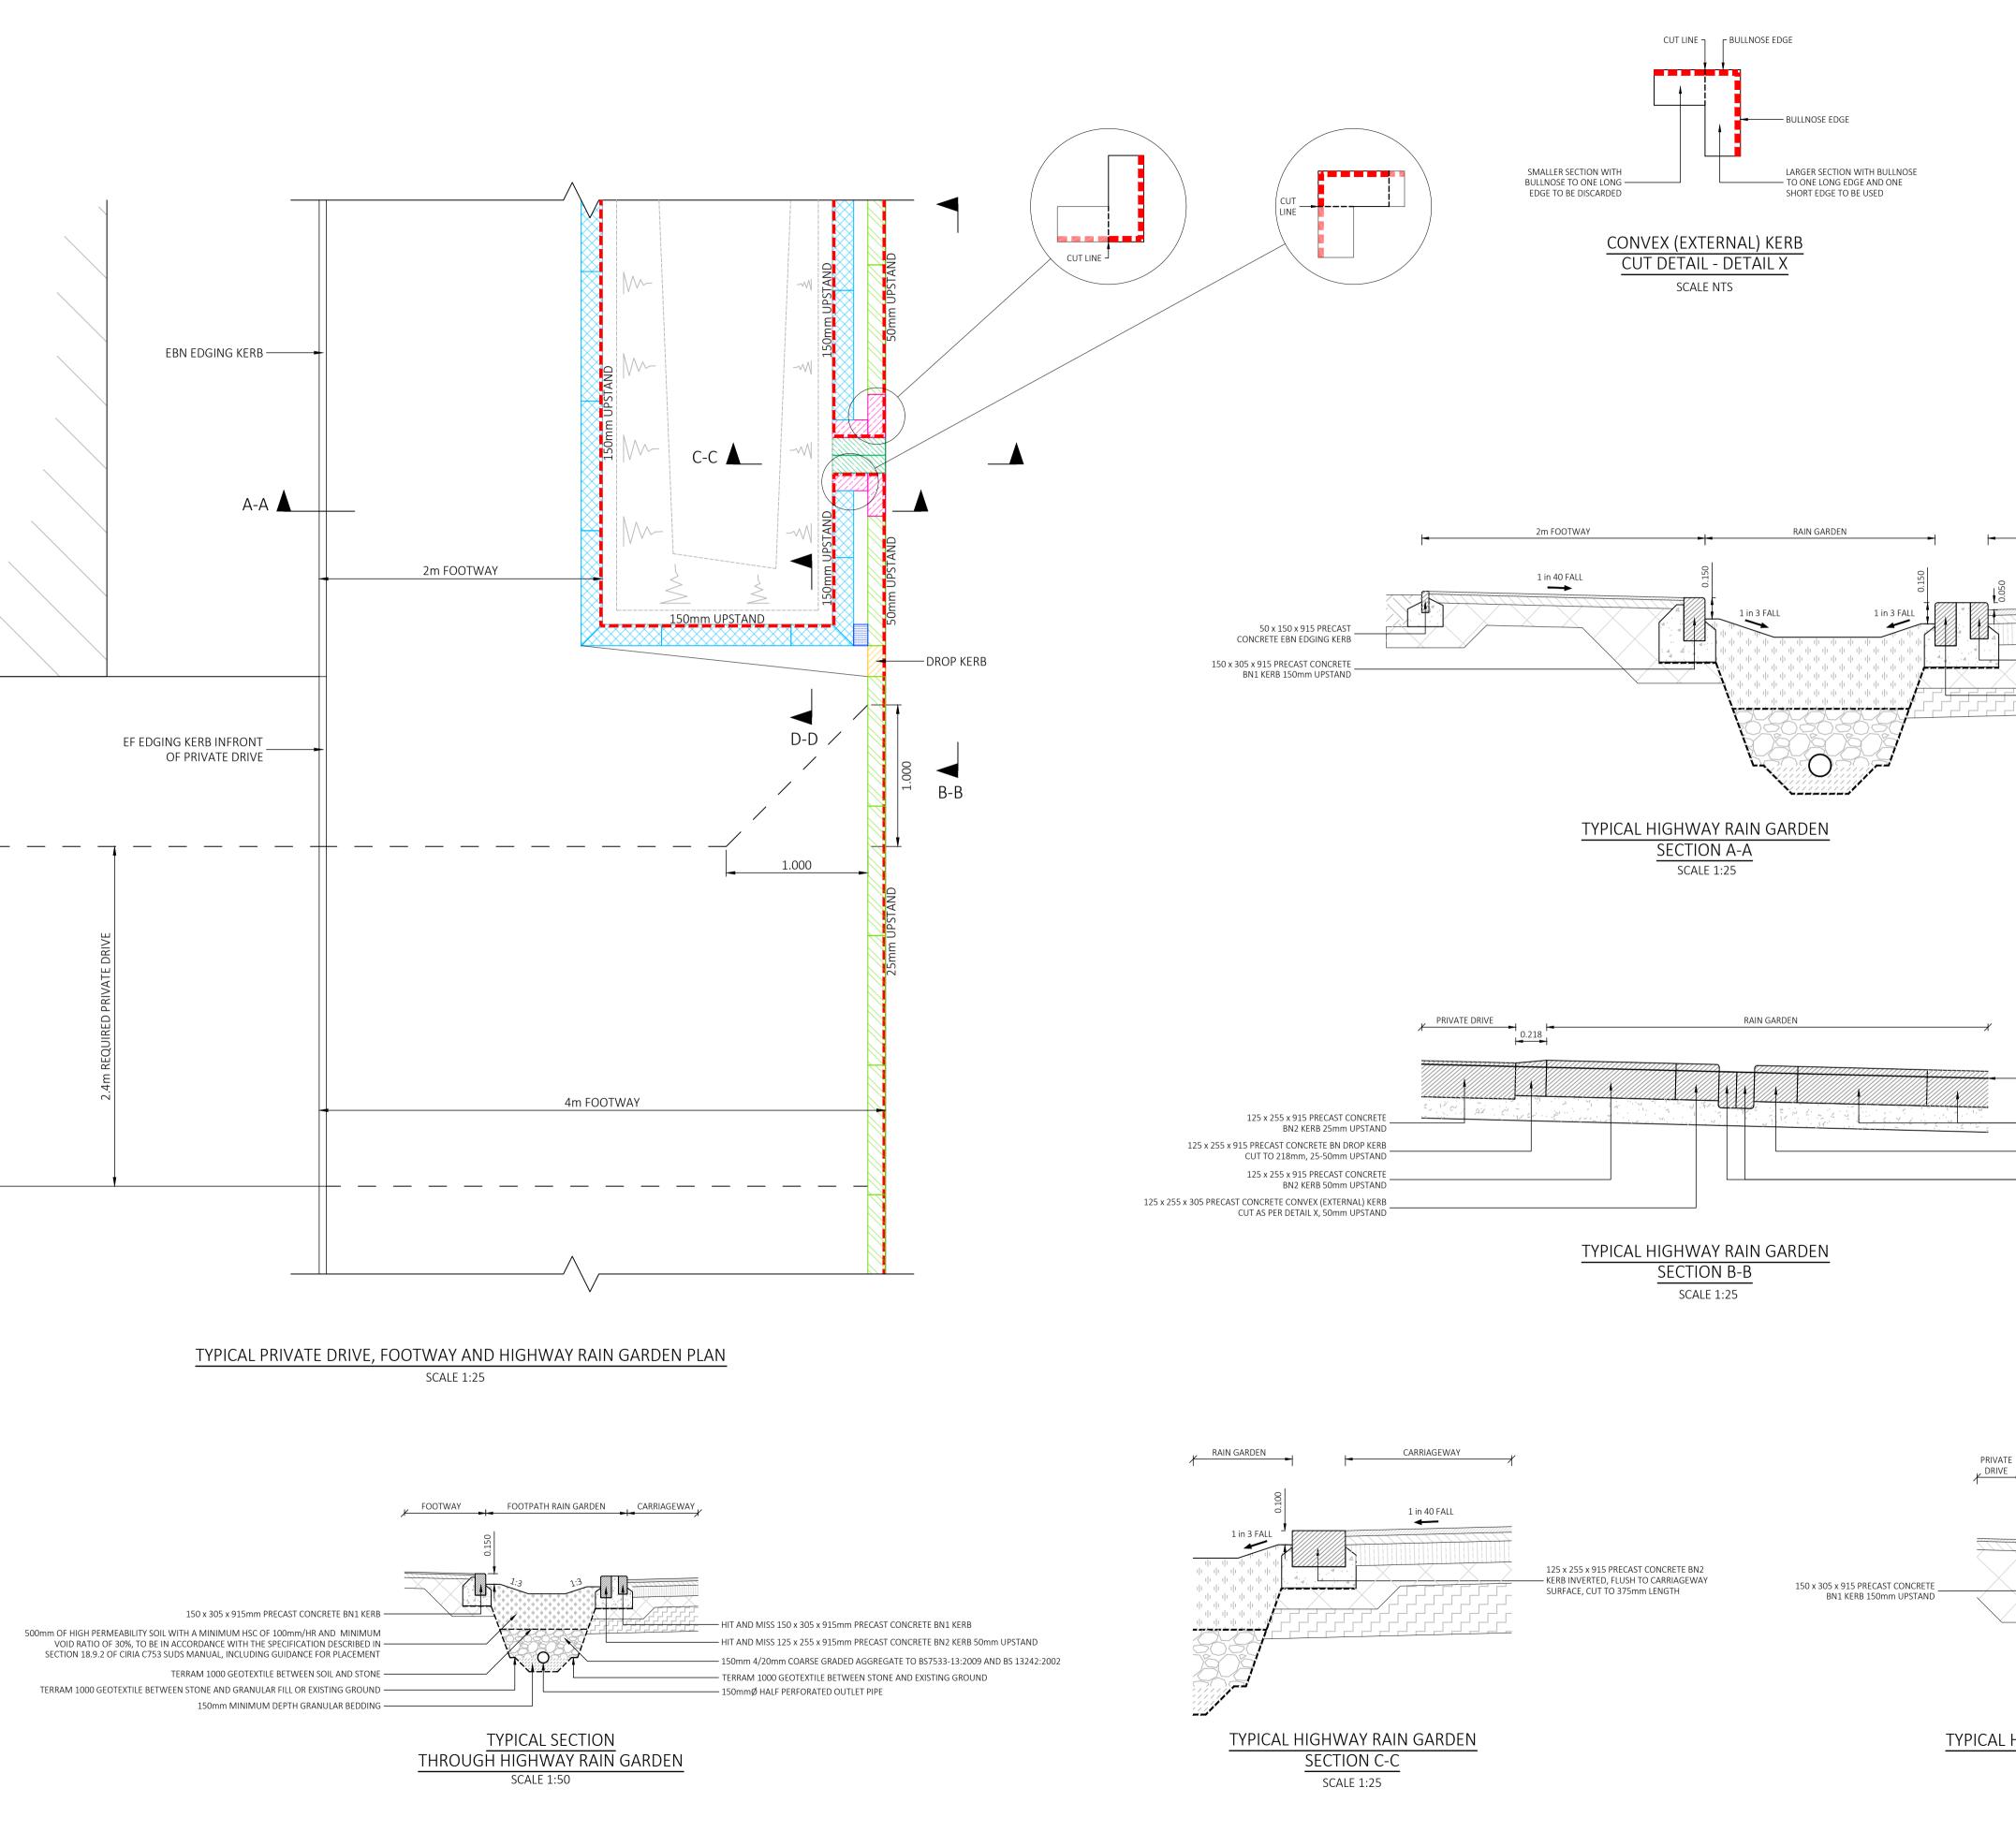

|                                                                                                                                                                                                  | DO NOT SCALE                                                                                                                                                                                                                                                                                                                                                                                                                                                                                                  |
|--------------------------------------------------------------------------------------------------------------------------------------------------------------------------------------------------|---------------------------------------------------------------------------------------------------------------------------------------------------------------------------------------------------------------------------------------------------------------------------------------------------------------------------------------------------------------------------------------------------------------------------------------------------------------------------------------------------------------|
|                                                                                                                                                                                                  | KEY         BN1 KERB 150 x 305 x 915mm           BN1 KERB 150 x 305 x 915mm         BN1 KERB 150 x 305 x 915mm           BN2 KERB 125 x 255 x 915mm         BN2 KERB 125 x 255 x 915mm           BN2 KERB 125 x 255 x 915mm         BN DROPPER KERB 150 x 255 x 218mm           BN EXTERNAL ANGLE KERB 125 x 255 x 305           BN BULLNOSE FRONT EDGE                                                                                                                                                       |
| CARRIAGEWAY                                                                                                                                                                                      | <ol> <li>DRAWING TO BE READ IN CONJUNCTION WITH ALL OTHER RELEVANT<br/>PROJECT DRAWINGS AND SPECIFICATIONS</li> <li>ALL FIGURED DIMENSIONS ARE IN METRES UNLESS NOTED<br/>OTHERWISE, DIMENSION ARE NOT TO BE SCALED.</li> </ol>                                                                                                                                                                                                                                                                               |
| <pre> 125 x 255 x 915 PRECAST CONCRETE BN2 KERB 50mm UPSTAND 150 x 305 x 915 PRECAST CONCRETE BN1 KERB 150mm UPSTAND</pre>                                                                       |                                                                                                                                                                                                                                                                                                                                                                                                                                                                                                               |
| RRIAGEWAY CHANNEL LEVEL<br>5 x 255 x 915 PRECAST CONCRETE<br>2 KERB 50mm UPSTAND                                                                                                                 |                                                                                                                                                                                                                                                                                                                                                                                                                                                                                                               |
| 5 x 255 x 305 PRECAST CONCRETE CONVEX (EXTERNAL) KERB<br>T AS PER DETAIL X, 50mm UPSTAND<br>5 x 255 x 915 PRECAST CONCRETE BN2 KERB INVERTED,<br>JSH TO CARRIAGEWAY SURFACE, CUT TO 375mm LENGTH | REVISIONS         P01       First issue         18/09/24       AS         ML   ML         Rev.       Revision Notes         Date       Drawn By         Checked   Approved         Hydrock         Third Floor, Wharton Place         13 Wharton Street         Cardiff                                                                                                                                                                                                                                       |
| FRINGARDEN                                                                                                                                                                                       | Image: Cardiff Cardiff CF10 1GS         Image: CF10 1GS         PROJECT         RESIDENTIAL DEVELOPMENT         AT GWYNFAEN (PHASE 2)         Image: Typical Sections         SHEET 3 |
| SCALE 1:25                                                                                                                                                                                       | HYDROCK PROJECT NO.SCALE @ A1C-21883AS SHOWNSTATUS DESCRIPTIONSTATUSSUITABLE FOR INFORMATIONS2DRAWING NO.REVISION21883-HYD-XX-XX-DR-C-2103P01                                                                                                                                                                                                                                                                                                                                                                 |