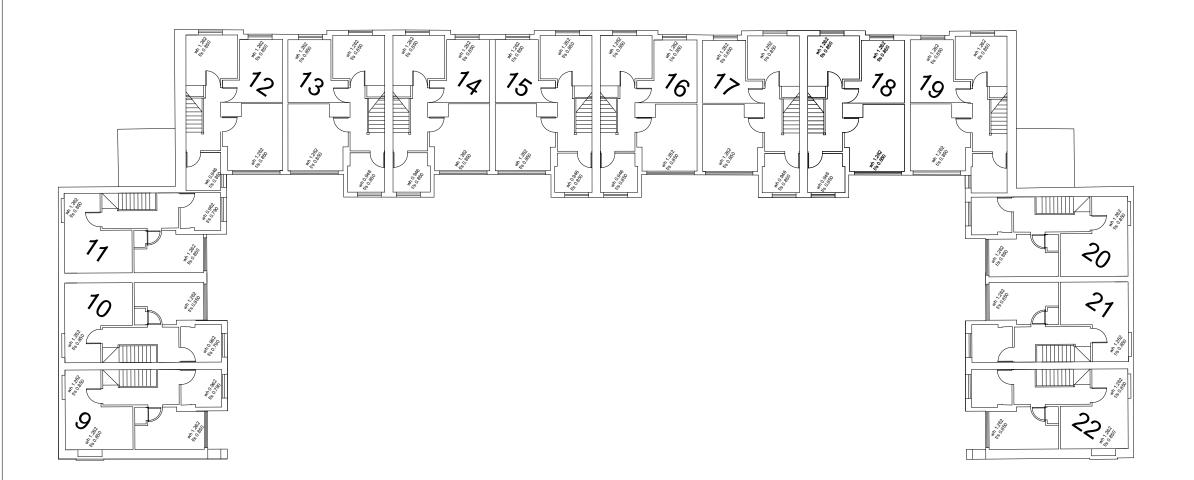

## Existing Floor Plan Survey Ref: Zenith - 21093 FIRST FIRST FLOOR

| General Survey Legend | Opening in sold feature Surface water sever 0.3  Edge of surface as annotated Foll water sever Co- Charge in surface cradeet Pole of the control of the cont | O.S. Nation Grid at Survey<br>Control Point Z1.                                        |                                                                              | MITCHELL COURT, TONYPANDY                   | TRIVALLIS                                                                                                                                         | Zenith Land Surveys Ltd.  GPS Postioning, Topographical Land & Building Surveys Mill House, Old Cenephily Road, Nantganv, R.C.T., CF15 TTA Telephone; G14443 985018 E-mail: office@zenithlandeurveys.com | Á                              | Zenith Land                                        |                         |  |             |
|-----------------------|--------------------------------------------------------------------------------------------------------------------------------------------------------------------------------------------------------------------------------------------------------------------------------------------------------------------------------------------------------------------------------------------------------------------------------------------------------------------------------------------------------------------------------------------------------------------------------------------------------------------------------------------------------------------------------------------------------------------------------------------------------------------------------------------------------------------------------------------------------------------------------------------------------------------------------------------------------------------------------------------------------------------------------------------------------------------------------------------------------------------------------------------------------------------------------------------------------------------------------------------------------------------------------------------------------------------------------------------------------------------------------------------------------------------------------------------------------------------------------------------------------------------------------------------------------------------------------------------------------------------------------------------------------------------------------------------------------------------------------------------------------------------------------------------------------------------------------------------------------------------------------------------------------------------------------------------------------------------------------------------------------------------------------------------------------------------------------------------------------------------------------|----------------------------------------------------------------------------------------|------------------------------------------------------------------------------|---------------------------------------------|---------------------------------------------------------------------------------------------------------------------------------------------------|----------------------------------------------------------------------------------------------------------------------------------------------------------------------------------------------------------|--------------------------------|----------------------------------------------------|-------------------------|--|-------------|
|                       | Slope indicator<br>Hedge line<br>Foliage line<br>Water line<br>Gate<br>Bectric line                                                                                                                                                                                                                                                                                                                                                                                                                                                                                                                                                                                                                                                                                                                                                                                                                                                                                                                                                                                                                                                                                                                                                                                                                                                                                                                                                                                                                                                                                                                                                                                                                                                                                                                                                                                                                                                                                                                                                                                                                                            | ep Electric pole tp Telecom pole gas Gas valve FH Fire hydrant G Gully mix Marker post | st Stop tap  ap Sign post win Water cover Marhole Marhole Level as annotated | Conferous tree     Bush     Multi stem tree | North Point: O.S. Grid North.  OSGB36 position/orientation and ODN level determined via Network RTK GNSS using the OSTN15/OSGM15 transformations. | Description                                                                                                                                                                                              | FIRST LANDING FIRST FLOOR PLAN | 1:100 @ A1 Surveyed BT  Date October 2023 Drawn BT | 21903 FIRST FIRST FLOOR |  | Surveys LTD |

## theurbanists

Client Trivallis

Project Residential Redevelopment, Mitchell Court, Tonypandy

Title Existing Mitchell Court Apartment Floor Plans: First Landing / First Floor

Project ID Organiser Volume Level Type Role Dwg Suit. Rev. 2098 URB XX XX DR UD 152 S0