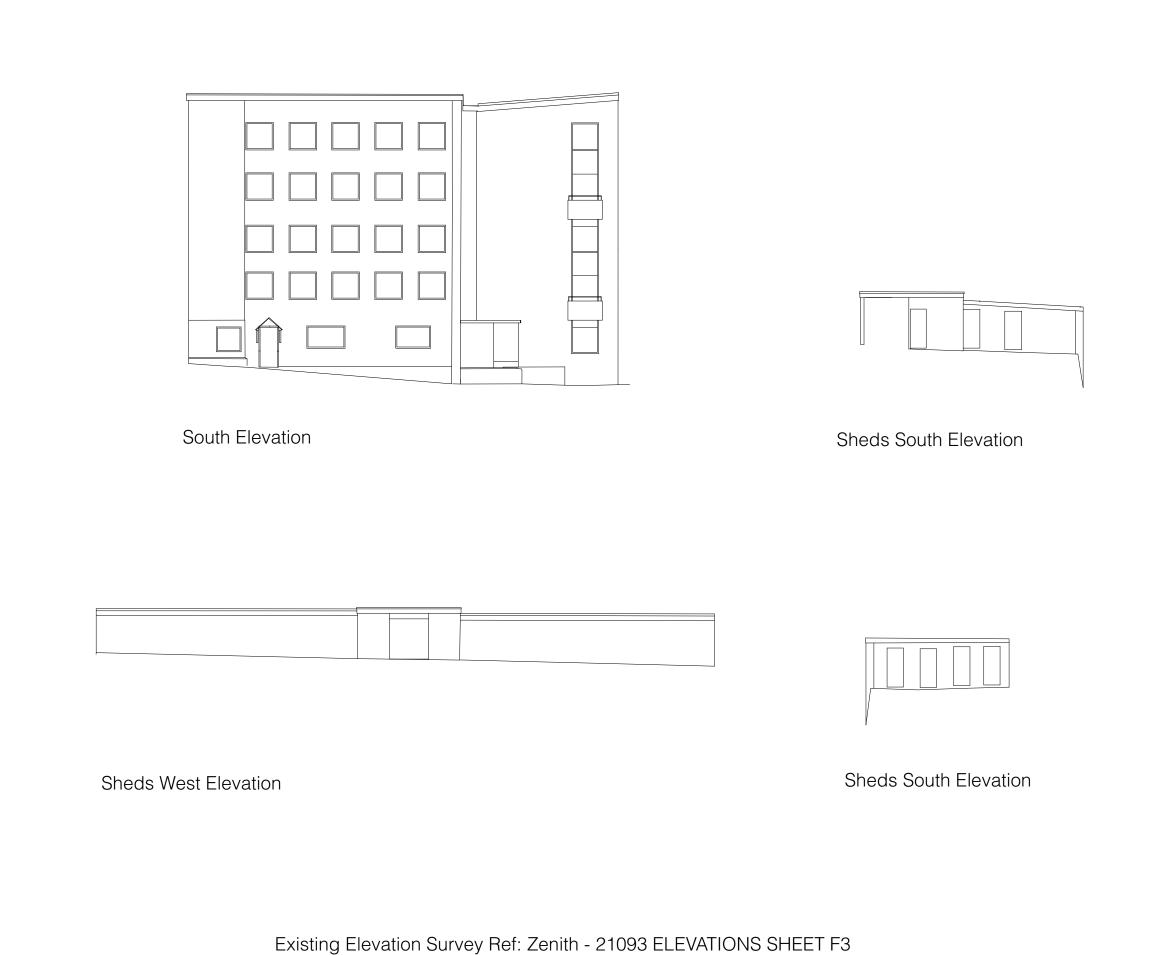

MITCHELL COURT, TONYPANDY TRIVALLIS 1:100 @ A1 **ELEVATION SURVEY** October 2023

SCALE: Do not scale from this drawing.

SETTING OUT: All setting out, levels, dimensions to be agreed on site. Do not use the information on this drawing without checking all dimensions on site. Any discrepancies between drawings, specifications and site works are to be reported to The Urbanists. Order of construction and setting out is to be agreed on site.

## theurbanists

Client Trivallis

Project Residential Redevelopment, Mitchell Court, Tonypandy

Title Existing Mitchell Court Apartment Elevations 3

Project ID Organiser Volume Level Type Role Dwg Suit. Rev.