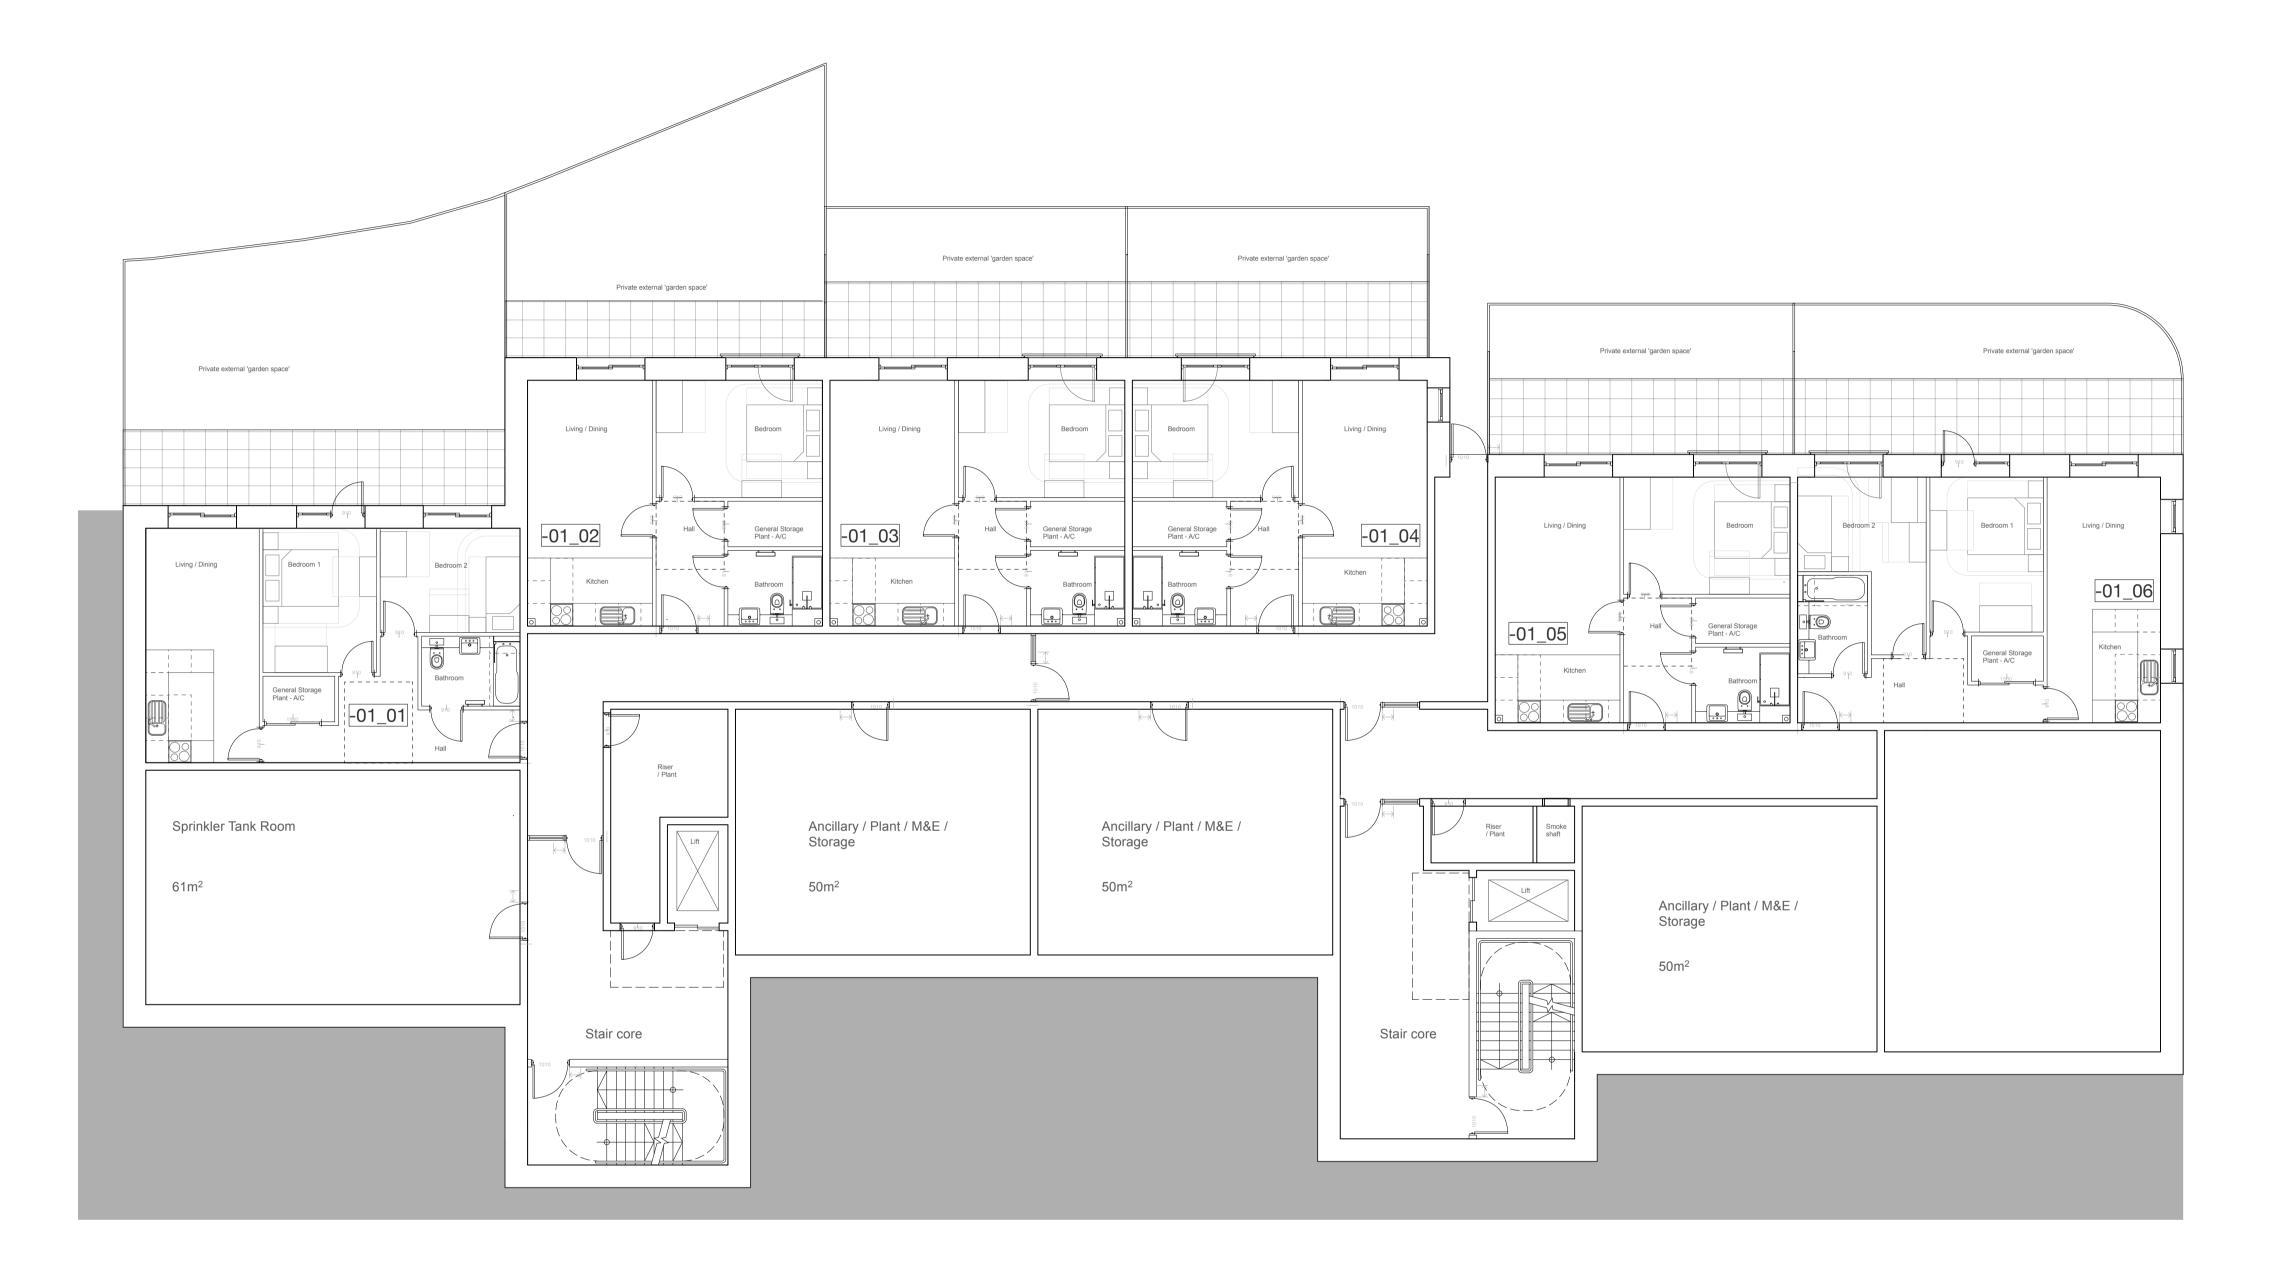

Proposed Lower Ground Floor General Arrangement Plan

## Schedule of Accommodation

|                    | 2 Person                      | 3 Person                      |        |
|--------------------|-------------------------------|-------------------------------|--------|
|                    | 1 Bed (min 51m <sup>2</sup> ) | 2 Bed (min 58m <sup>2</sup> ) | Totals |
| Lower Ground floor | 4                             | 2                             | 6      |
| Ground Floor       | 3                             | 4                             | 7      |
| First Floor        | 4                             | 7                             | 11     |
| Second Floor       | 4                             | 7                             | 11     |
| Third Floor        | 2                             | 5                             | 7      |
| TOTAL              | 17                            | 25                            | 42     |

## Note: All internal layouts TBC

NOTES:

NOT FOR SITE PURPOSES: This drawing is a general arrangement plan only and is not intended for site purposes. SCALE: Do not scale from this drawing.

SETTING OUT: All setting out, levels, dimensions to be agreed on site. Do not use the information on this drawing without checking all dimensions on site. Any discrepancies between drawings, specifications and site works are to be reported to The Urbanists. Order of construction and setting out is to be agreed on site.