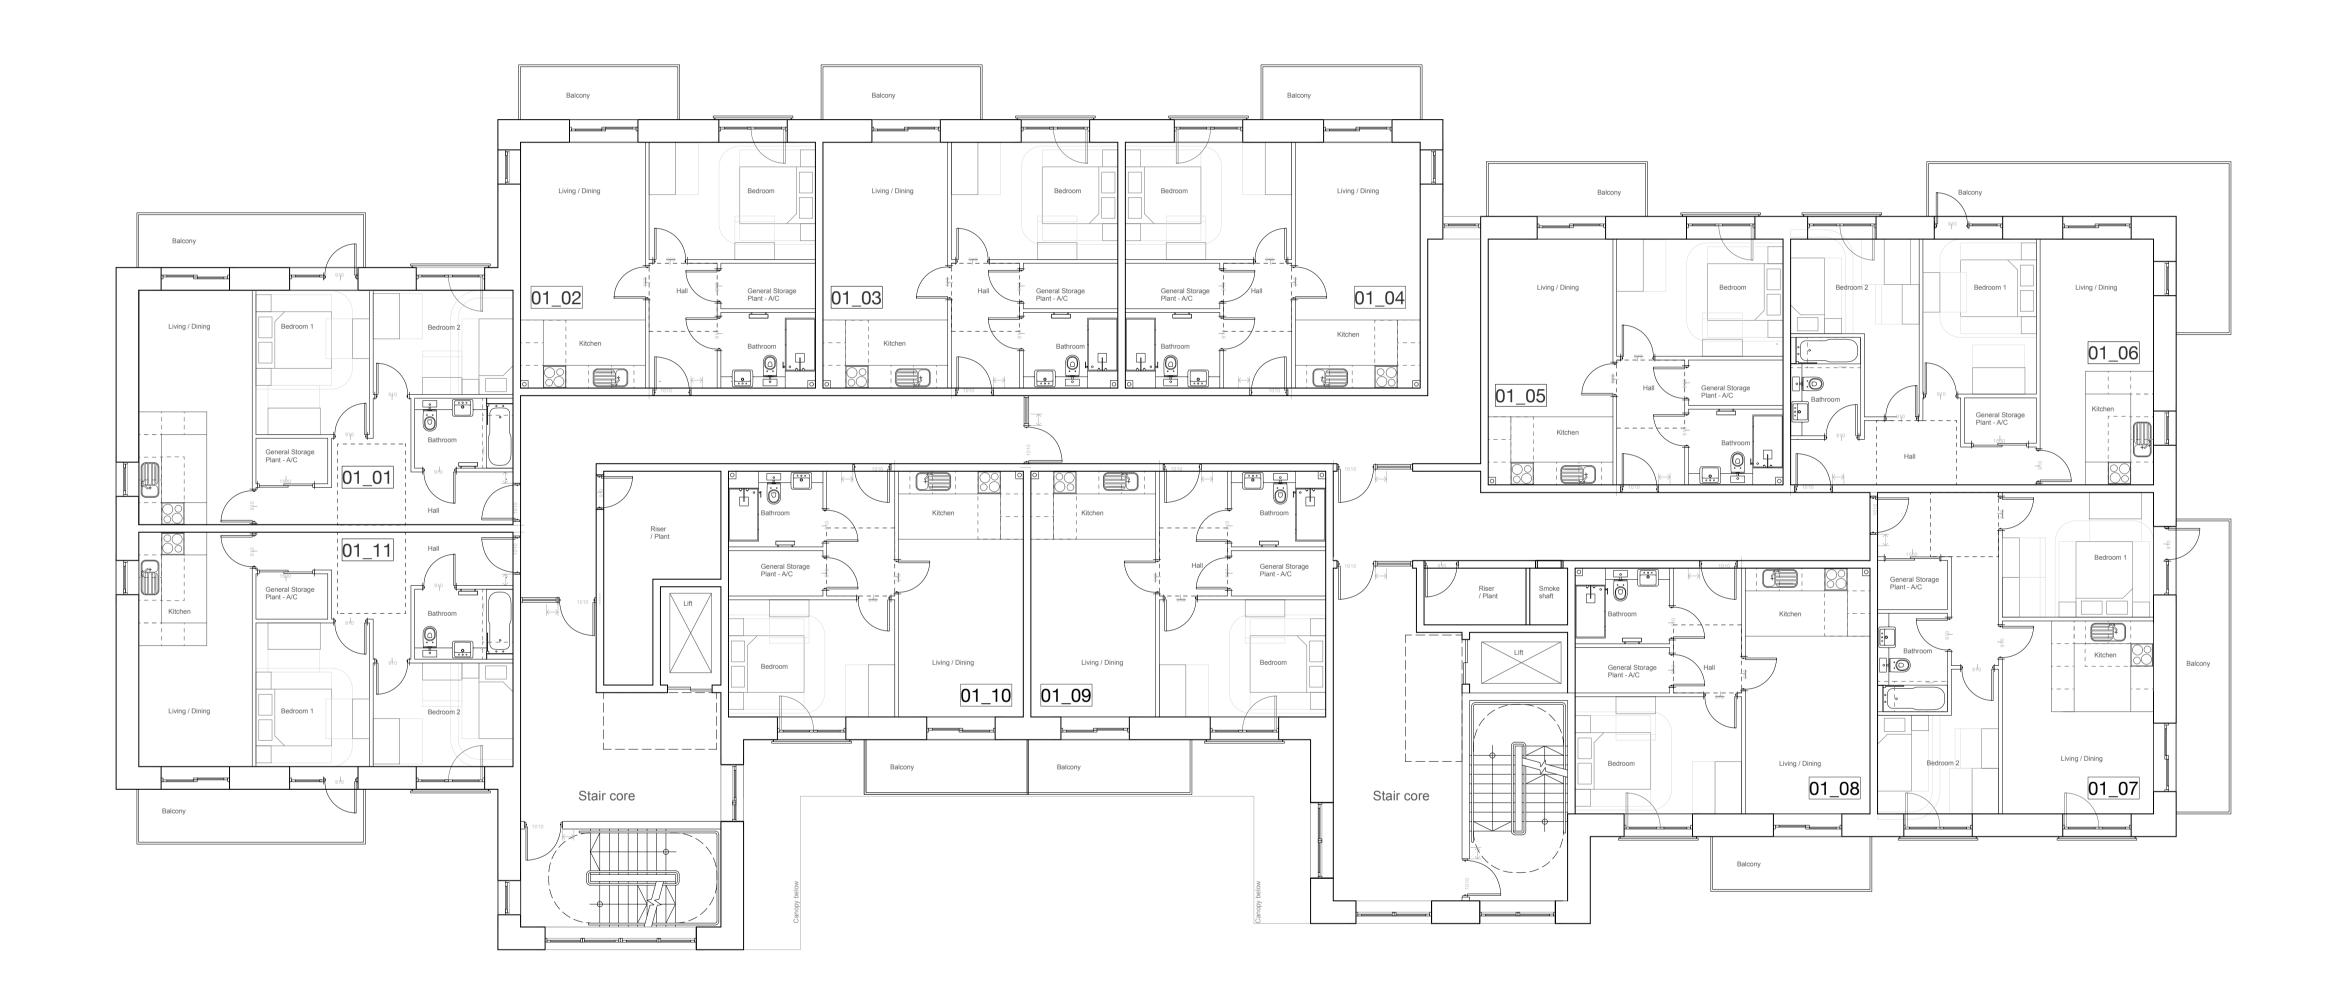

## Proposed First Floor General Arrangement Plan

## Schedule of Accommodation

|                    | 2 Person                      | 3 Person                      |        |
|--------------------|-------------------------------|-------------------------------|--------|
|                    | 1 Bed (min 51m <sup>2</sup> ) | 2 Bed (min 58m <sup>2</sup> ) | Totals |
| Lower Ground floor | 4                             | 2                             | 6      |
| Ground Floor       | 3                             | 4                             | 7      |
| First Floor        | 4                             | 7                             | 11     |
| Second Floor       | 4                             | 7                             | 11     |
| Third Floor        | 2                             | 5                             | 7      |
| TOTAL              | 17                            | 25                            | 42     |
|                    |                               | 20                            | TL     |