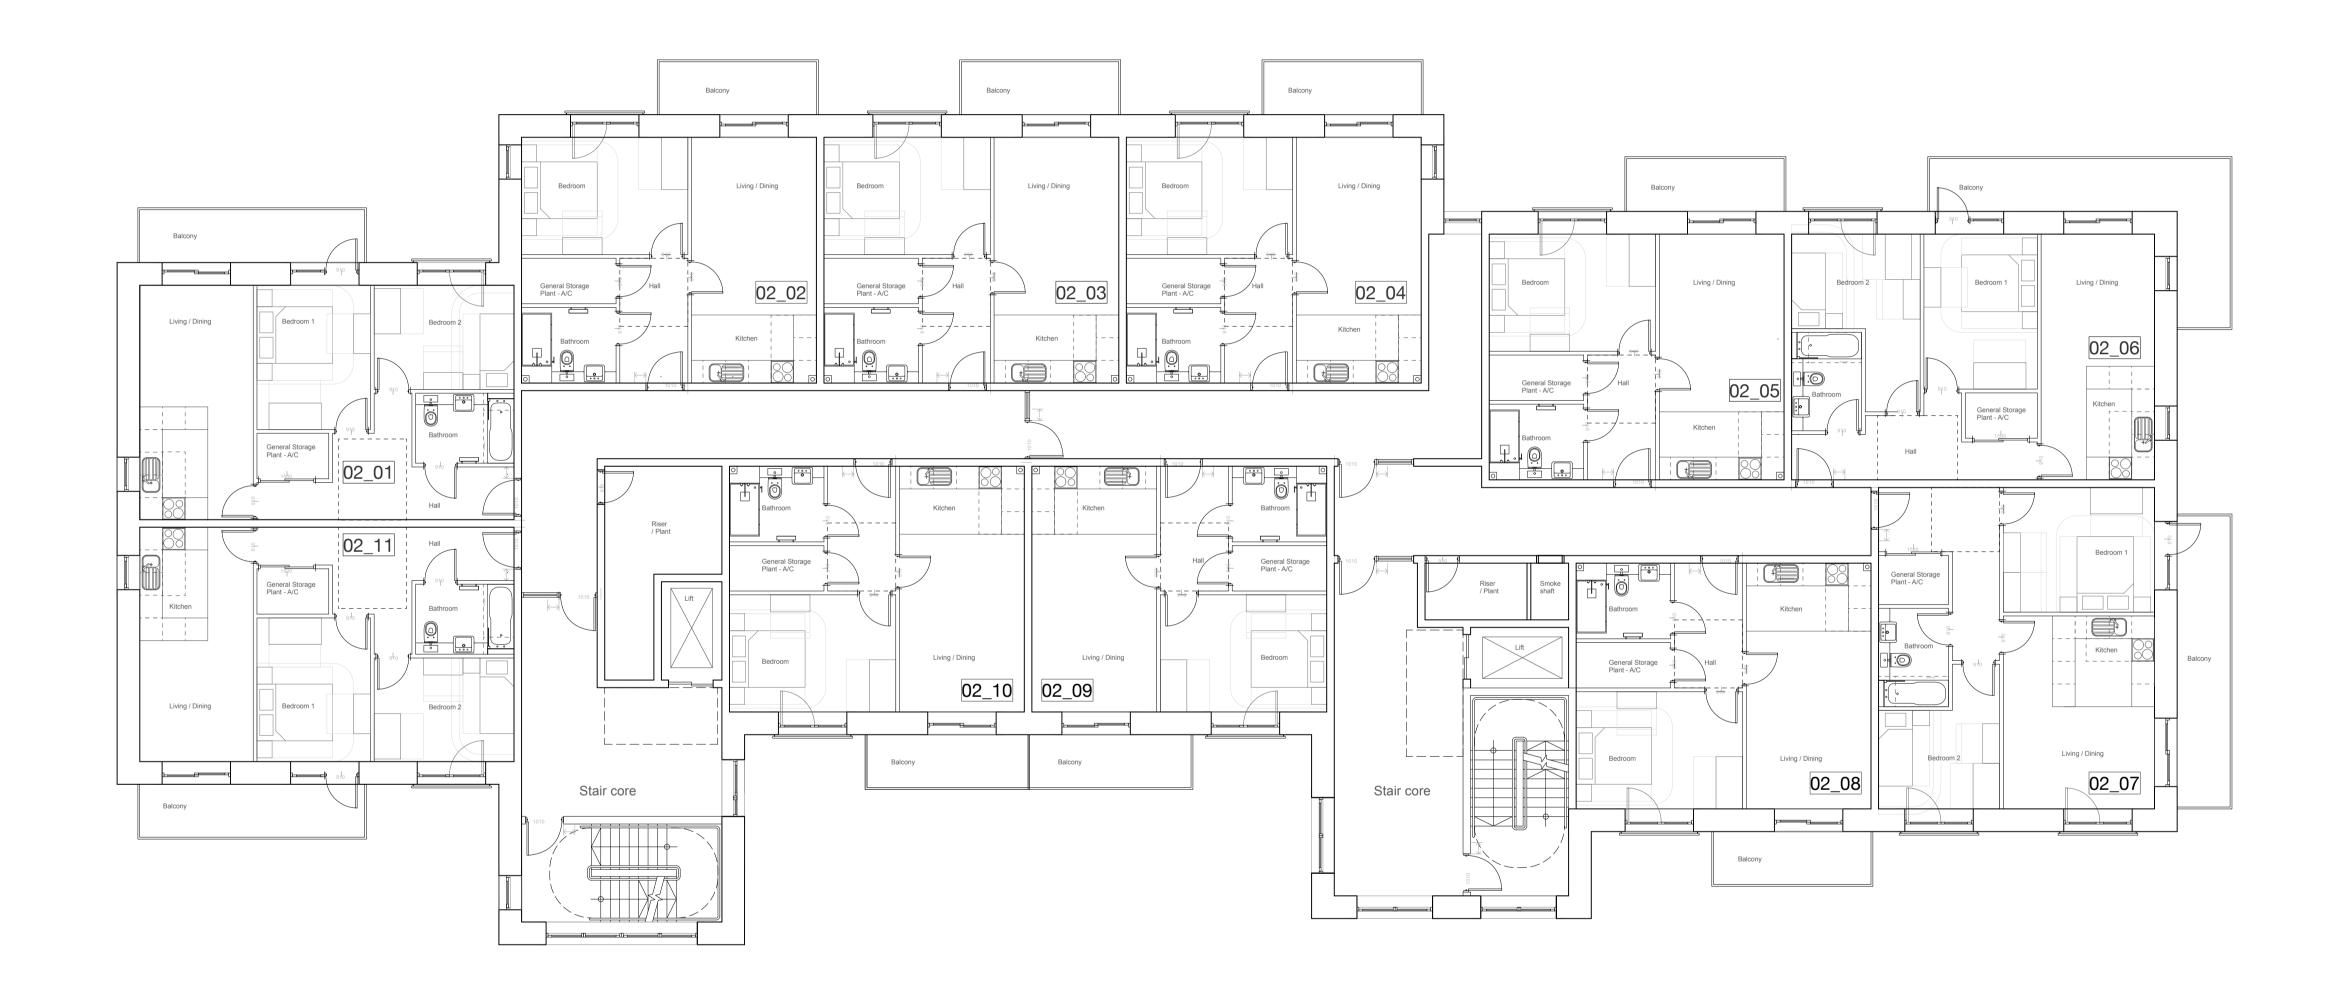

Proposed Second Floor General Arrangement Plan

## Schedule of Accommodation

| 3 Person<br><sup>2</sup> ) 2 Bed (min 58m <sup>2</sup><br>2<br>4<br>7 | 6<br>7 |
|-----------------------------------------------------------------------|--------|
| 2                                                                     | 6<br>7 |
|                                                                       | 7      |
| 4                                                                     | 7      |
| 7                                                                     |        |
| 1                                                                     | 11     |
| 7                                                                     | 11     |
| 5                                                                     | 7      |
| 25                                                                    | 42     |
|                                                                       |        |

## Note: All internal layouts TBC

NOTES:

NOT FOR SITE PURPOSES: This drawing is a general arrangement plan only and is not intended for site purposes.

SCALE: Do not scale from this drawing.

SETTING OUT: All setting out, levels, dimensions to be agreed on site. Do not use the information on this drawing without checking all dimensions on site. Any discrepancies between drawings, specifications and site works are to be reported to The Urbanists. Order of construction and setting out is to be agreed on site.