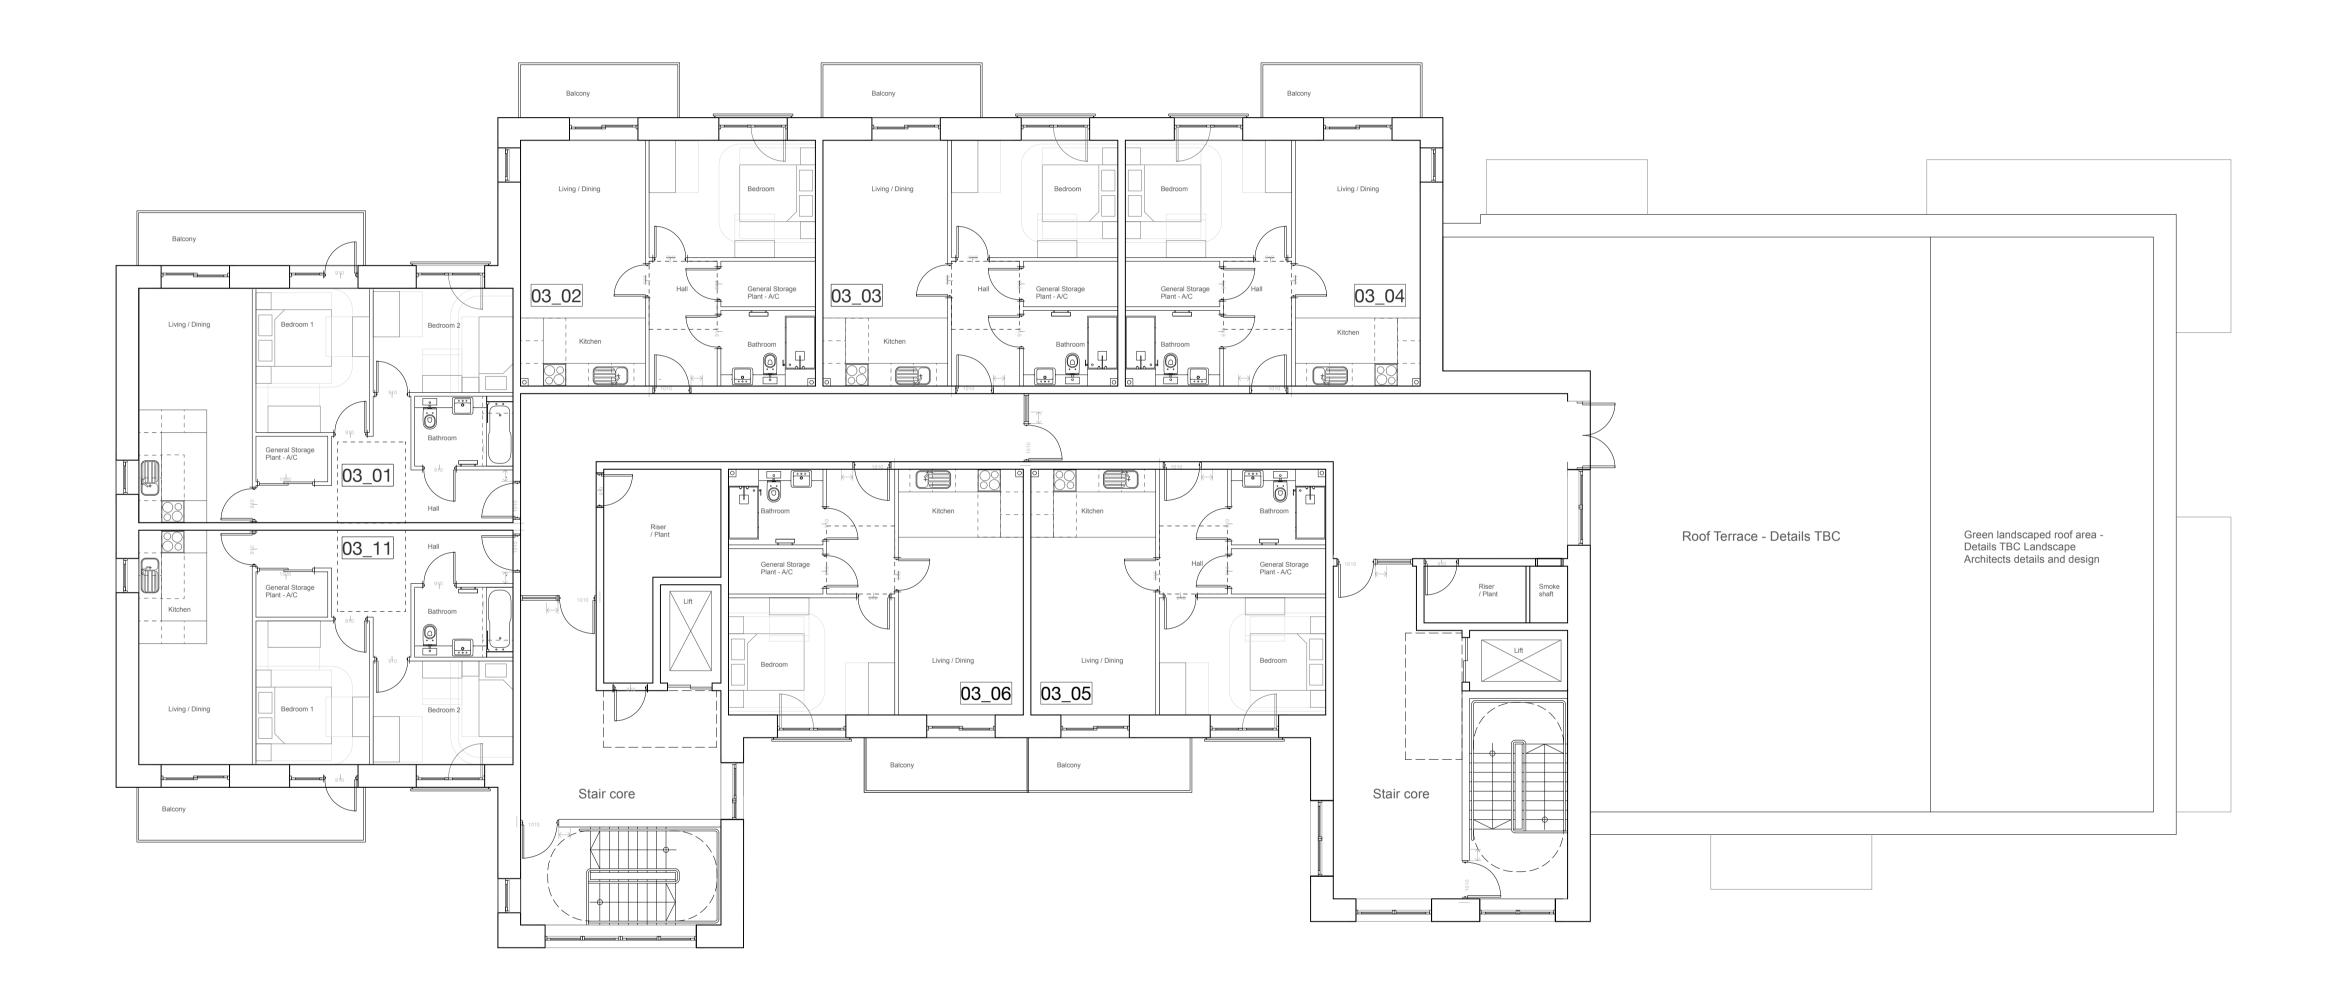

Proposed Third Floor General Arrangement Plan

## Schedule of Accommodation

|                    | 2 Person                      | 3 Person                      |        |
|--------------------|-------------------------------|-------------------------------|--------|
|                    | 1 Bed (min 51m <sup>2</sup> ) | 2 Bed (min 58m <sup>2</sup> ) | Totals |
| Lower Ground floor | 4                             | 2                             | 6      |
| Ground Floor       | 3                             | 4                             | 7      |
| First Floor        | 4                             | 7                             | 11     |
| Second Floor       | 4                             | 7                             | 11     |
| Third Floor        | 2                             | 5                             | 7      |
| TOTAL              | 17                            | 25                            | 42     |

## Note: All internal layouts TBC

NOTES:

NOT FOR SITE PURPOSES: This drawing is a general arrangement plan only and is not intended for site purposes. SCALE: Do not scale from this drawing.

SETTING OUT: All setting out, levels, dimensions to be agreed on site. Do not use the information on this drawing without checking all dimensions on site. Any discrepancies between drawings, specifications and site works are to be reported to The Urbanists. Order of construction and setting out is to be agreed on site.