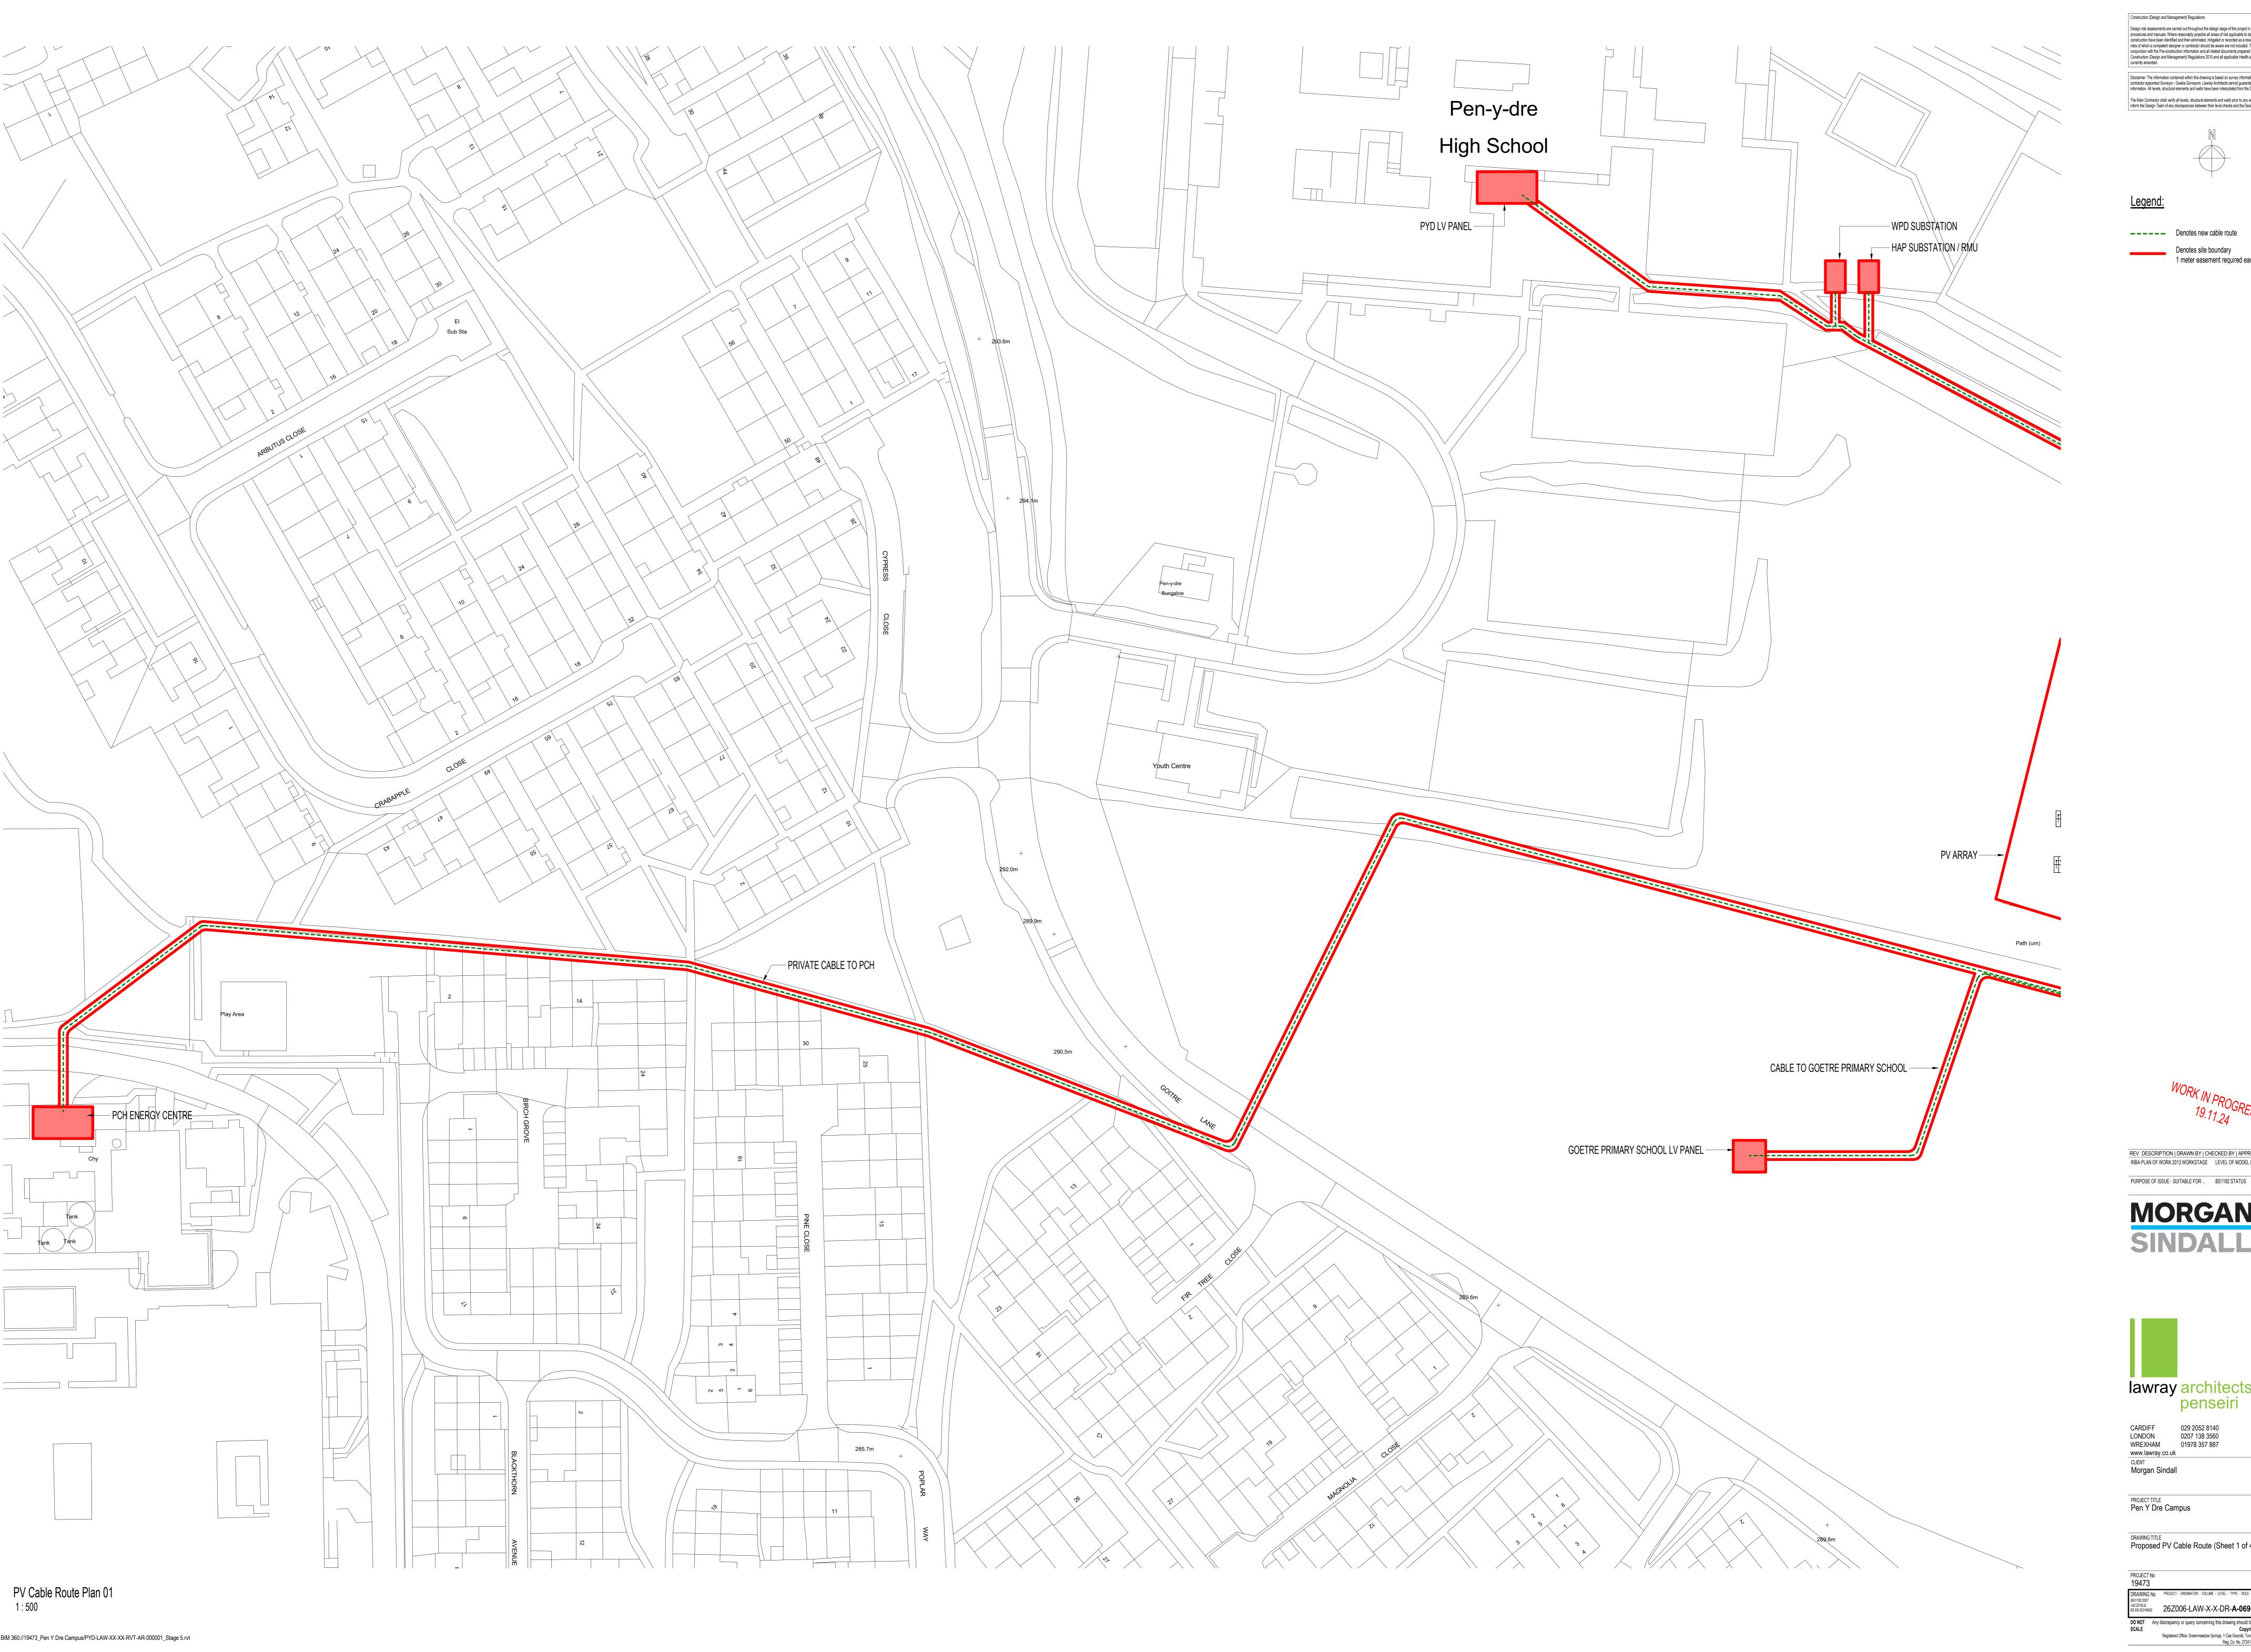

1 meter easement required each side of cable

Legend:

**— — — —** Denotes new cable route Denotes site boundary

REV DESCRIPTION | DRAWN BY | CHECKED BY | APPROVED BY DATE

RIBA PLAN OF WORK 2013 WORKSTAGE LEVEL OF MODEL DEFINITION (LoD)