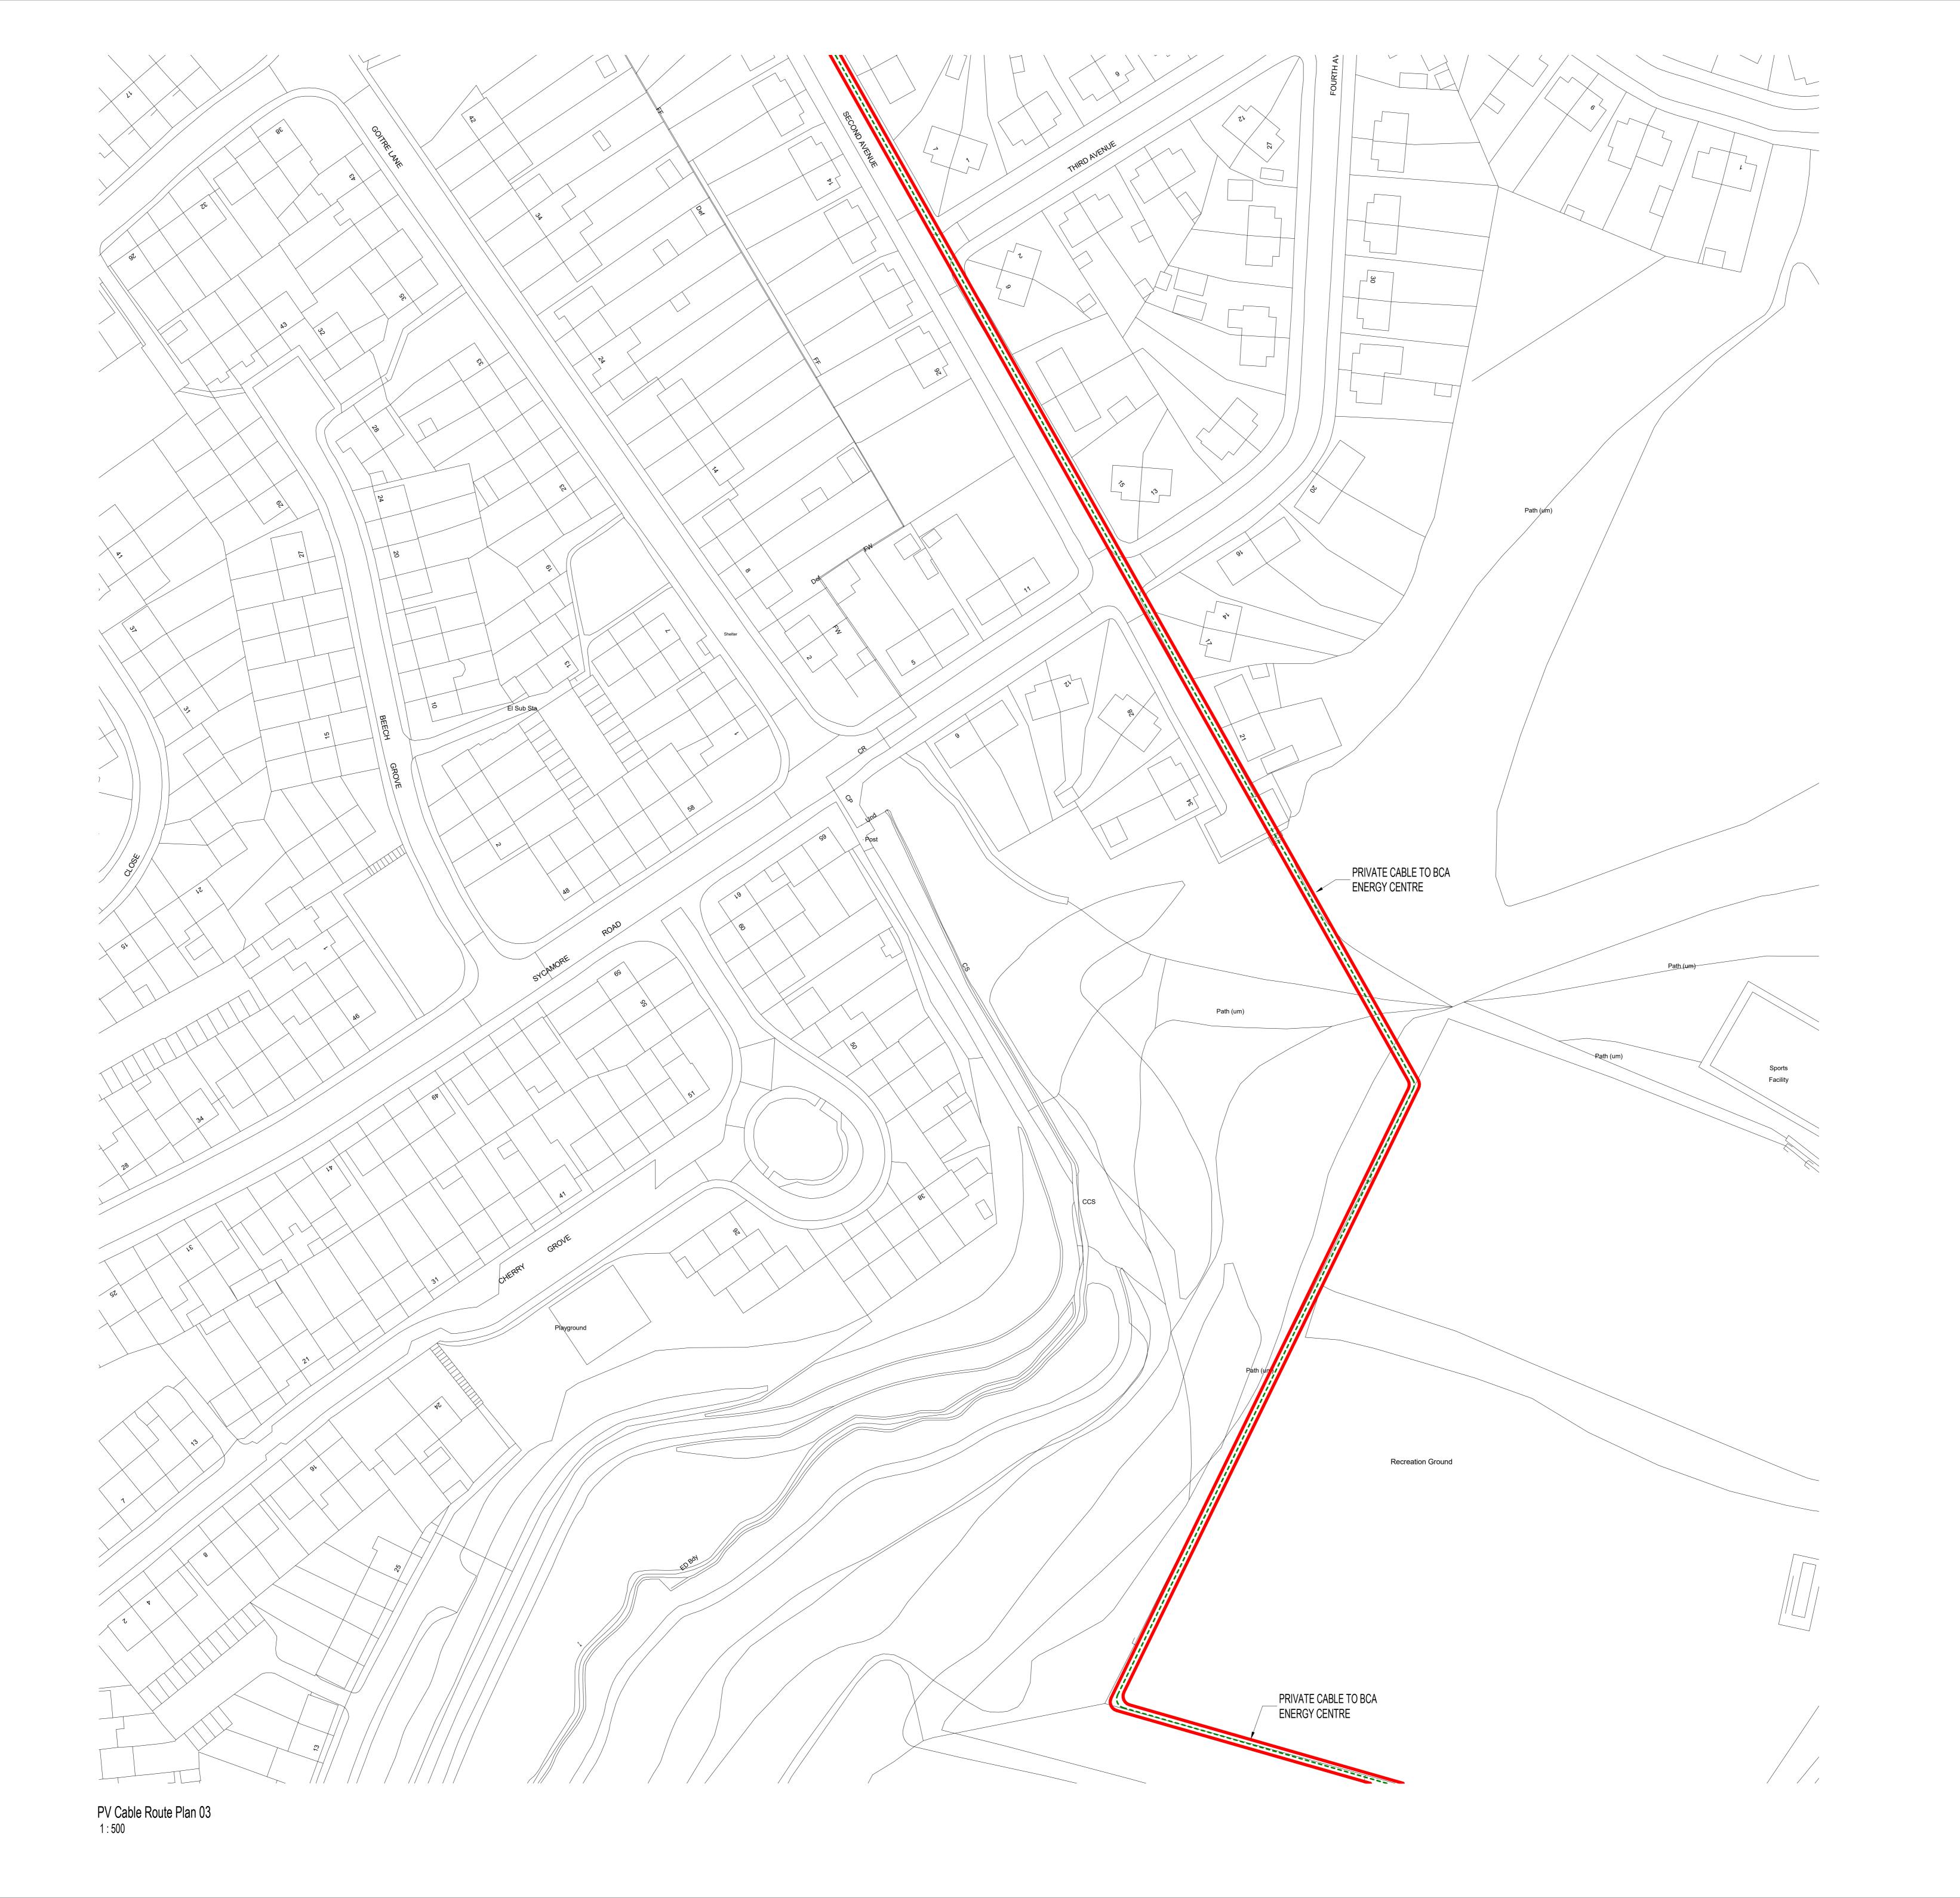

**— — — —** Denotes new cable route

Denotes site boundary 1 meter easement required each side of cable

REV DESCRIPTION | DRAWN BY | CHECKED BY | APPROVED BY DATE
RIBA PLAN OF WORK 2013 WORKSTAGE LEVEL OF MODEL DEFINITION (LoD) PURPOSE OF ISSUE - SUITABLE FOR ... BS1192 STATUS

CARDIFF 029 2052 8140 LONDON 0207 138 3560 WREXHAM 01978 357 887 www.lawray.co.uk

Morgan Sindall

PROJECT TITLE
Pen Y Dre Campus

DRAWING TITLE
Proposed PV Cable Route (Sheet 3 of 4)

+A2:2016) & BS EN ISO19650 26Z006-LAW-X-X-DR-**A-069-1003** 