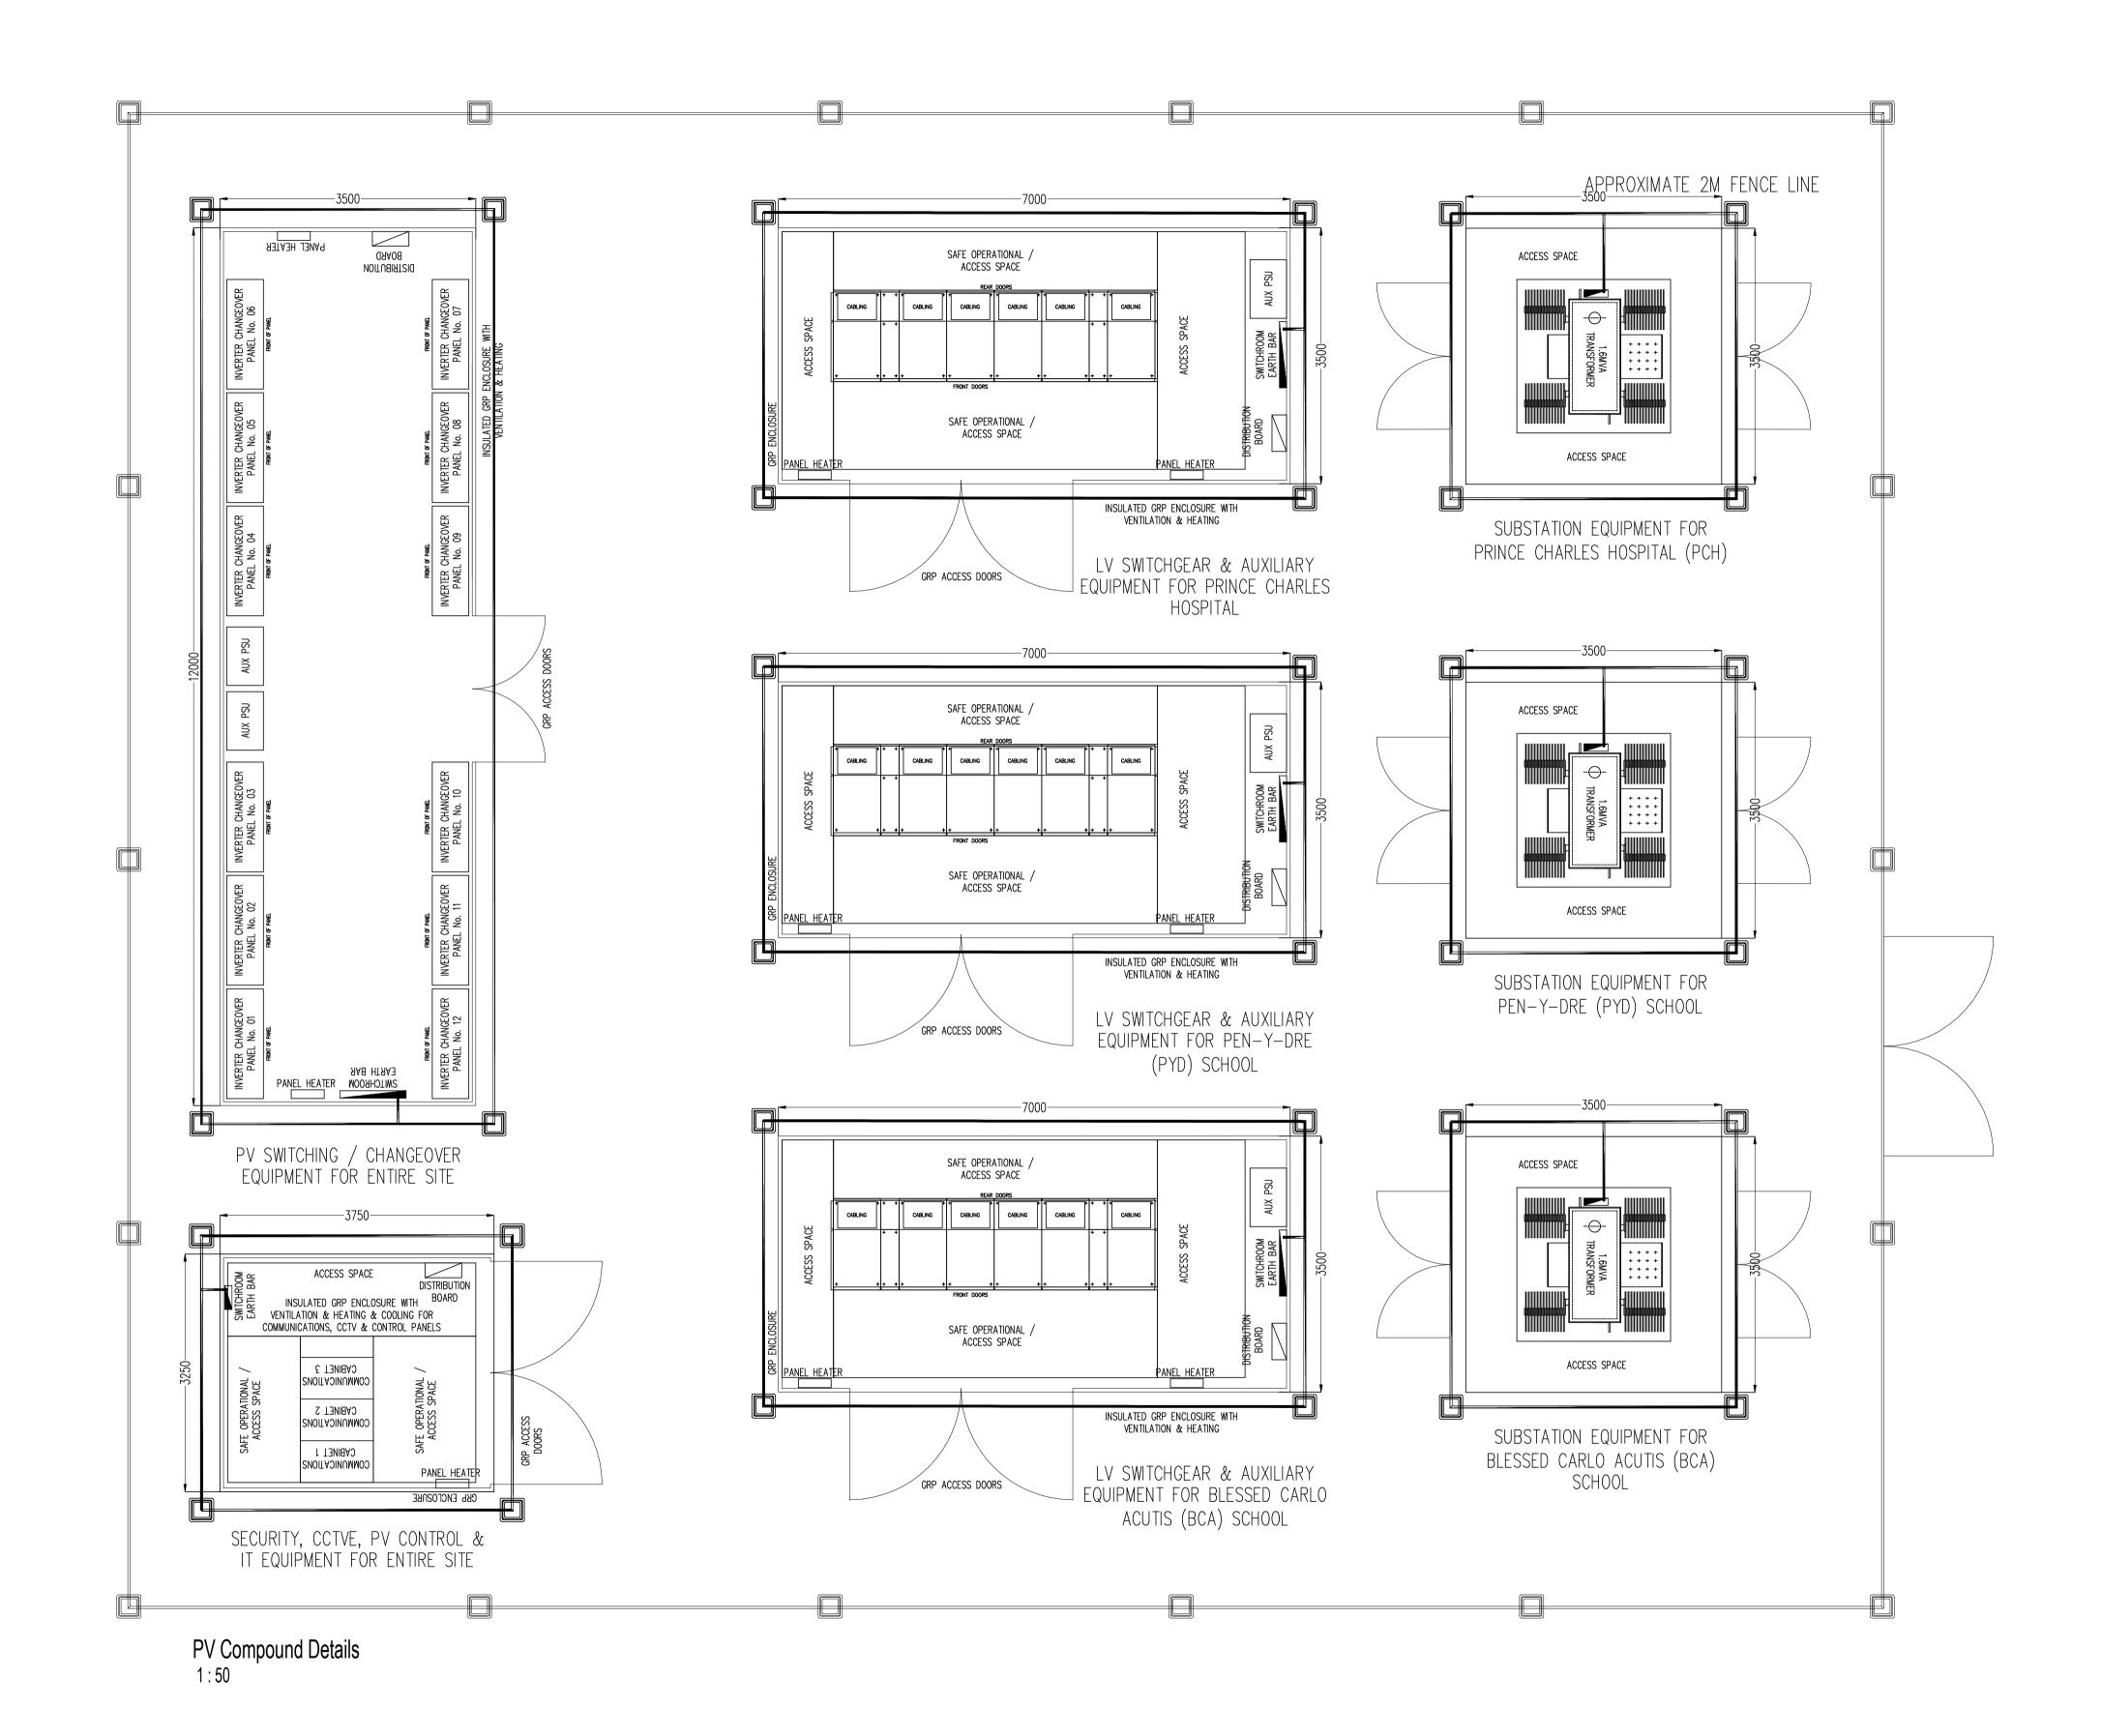

Morgan Sindall

PROJECT TITLE
Pen Y Dre Campus

Proposed PV Compound Details

PROJECT No 19473

> DRAWING No PROJECT - ORIGINATOR - VOLUME - LEVEL - TYPE - ROLE - NUMBER REVISION (851) 12-2007 +42-2016) & BS EN ISO19650 26Z006-LAW-X-X-DR-**A-069-1006**