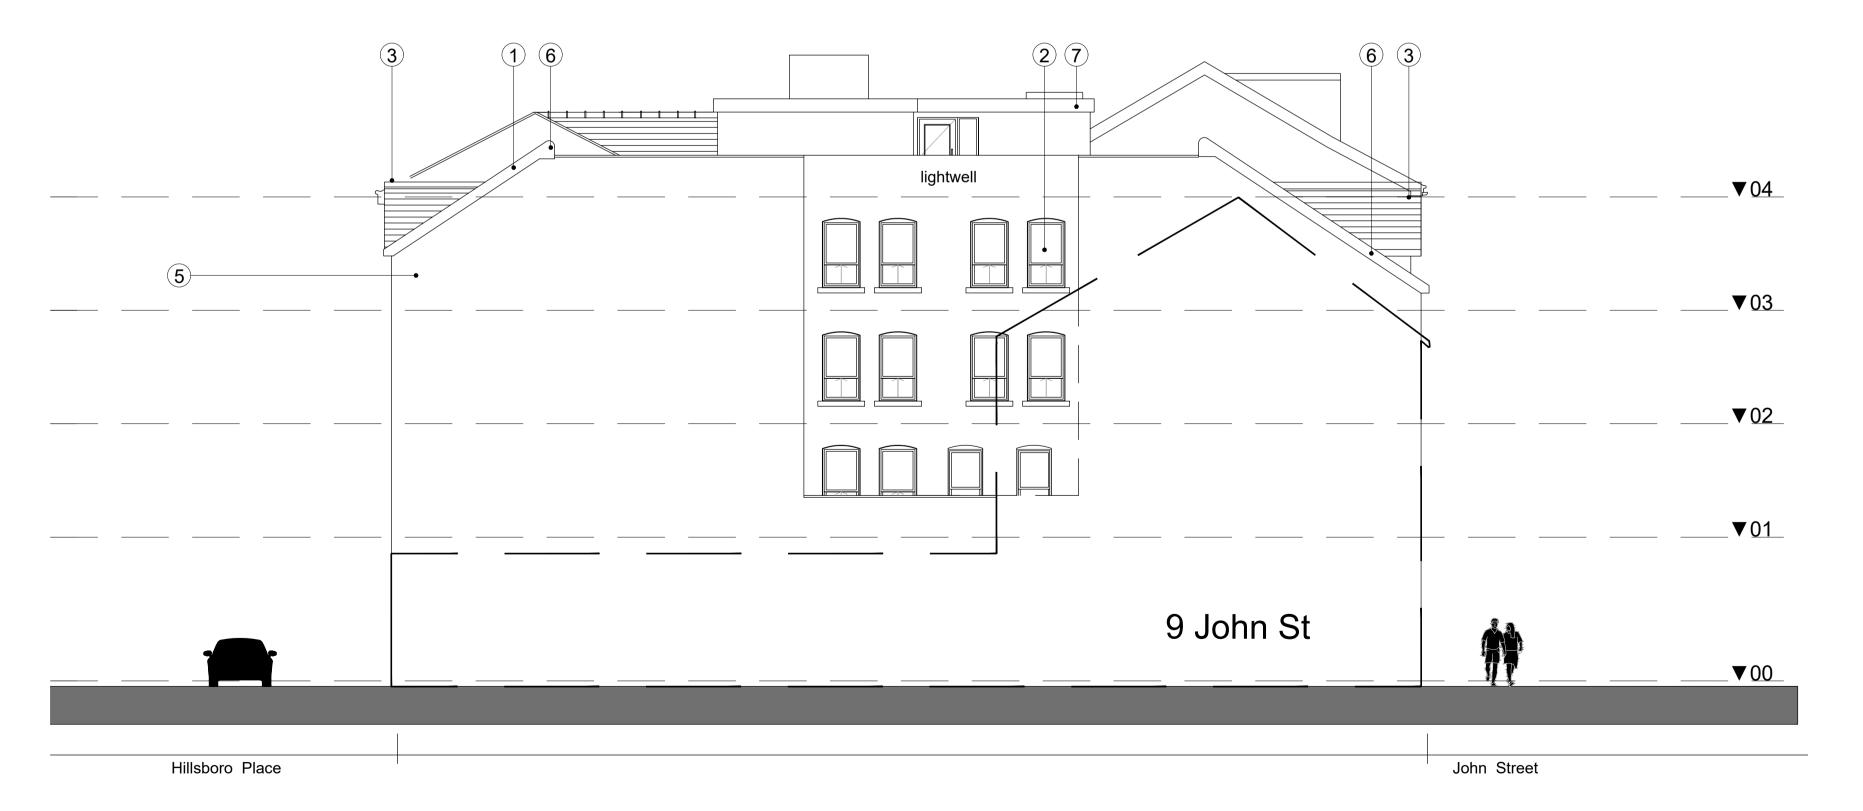

# PORTHCAWL HOTEL, 7-11 JOHN STREET, PORTHCAWL, CF36 3AP

**Rear Elevation 1:50** 

**Side Elevation 1:50** 

### NOTES

Refer to Discharge of Conditions Letter for samples of Proposed Materials and Finishes.

I. New Roof

2. New Window and Doors

- 3. Dormers Dormer Frontage to be Rendered to match the Existing Facade below. 4. Shop Frontages - All existing commercial signage to be removed. Existing Fascias, consoles, pilasters and pedestals to be retained and refurbished where required. All access doors to be set back to allow for change in level through the threshold.
- 5. Render Areas of new facade to be roughcast render to match existing.

6. Roof Misc - All fascia boards and barge boards to match existing. 7. New Flat Roof

to match existing.

8. Feature Elevation bands to match existing 9. All existing window cills and facade moldings are to be retained & repaired where

10. All guttering, rain water pipes and associated surface water collection equipment

| Unit No. | Unit Type.       |          | Area.                 |                        |
|----------|------------------|----------|-----------------------|------------------------|
| -        | Bin Storage      |          | 38.13m <sup>2</sup>   |                        |
| -        | Plant Room       |          | 28.11m <sup>2</sup>   |                        |
| -        | Cycle Storage    |          | 17.62m <sup>2</sup>   |                        |
| -        | Commercial Units | ×2       | TBC                   |                        |
| Flat I   | I Bedroom Unit   | 2 Person | TBC                   |                        |
| Flat 2   | I Bedroom Unit   | 2 Person | 54.20m <sup>2</sup>   |                        |
| FLAT A   | 2 Bedroom Unit   | 4 Person | 74.05m <sup>2</sup>   |                        |
| FLAT B   | I Bedroom Unit   | 2 Person | 59.01 m <sup>2</sup>  |                        |
| FLAT C   | I Bedroom Unit   | 2 Person | 55.93m <sup>2</sup>   | EASY LIVING            |
| FLAT D   | 2 Bedroom Unit   | 4 Person | 74.85m <sup>2</sup>   |                        |
| FLAT E   | 2 Bedroom Unit   | 4 Person | 91.71m²               |                        |
| Flat 3   | I Bedroom Unit   | 2 Person | 54.20m <sup>2</sup>   | -                      |
| Flat 4   | 2 Bedroom Unit   | 4 Person | 103.58m <sup>2</sup>  |                        |
| Flat 5   | 2 Bedroom Unit   | 4 Person | 83.44m <sup>2</sup>   |                        |
| Flat 6   | I Bedroom Unit   | 2 Person | 59.57m <sup>2</sup>   |                        |
| Flat 7   | I Bedroom Unit   | 2 Person | 61.64m <sup>2</sup>   | COACTAI                |
| Flat 8   | 2 Bedroom Unit   | 4 Person | 95.42m <sup>2</sup>   | COASTAL                |
| Flat 9   | 2 Bedroom Unit   | 4 Person | 76.97m <sup>2</sup>   | HOUSING GROUP          |
| Flat 10  | 2 Bedroom Unit   | 4 Person | 75.96m <sup>2</sup>   |                        |
| Flat II  | 2 Bedroom Unit   | 4 Person | 103.58m <sup>2</sup>  | (alabaja lanaja a      |
| Flat 12  | 2 Bedroom Unit   | 4 Person | 83.44m <sup>2</sup>   | <b>(asbri</b> planning |
| Flat 13  | I Bedroom Unit   | 2 Person | 55.93m <sup>2</sup>   |                        |
| Flat 14  | I Bedroom Unit   | 2 Person | 61.64m <sup>2</sup>   |                        |
| Flat 15  | 2 Bedroom Unit   | 4 Person | 95.42m <sup>2</sup>   |                        |
| Flat 16  | 2 Bedroom Unit   | 4 Person | $76.97m^2$            |                        |
| Flat 17  | 2 Bedroom Unit   | 4 Person | 75.96m <sup>2</sup>   | CONSULTING             |
|          |                  | Tota     | al: TBCm <sup>2</sup> | ENGINEERS              |

### **EXTERNAL FINISHES**

Walls - Terrix Polymer Silicate Rough Cast Off White / Cream Render to match existing.

Roof - Pitched Roof - Blue/Grey Welsh Slate, Reclaimed Slate or Canadian Glendyne with Ridge Tiles to Match Existing.

Windows & Doors - Residence 9 Grained White **UPVC** Double Glazed Sliding Sash Windows. **Shopfront to have Residence 9 Grained Eclectic Grey UPVC Windows and Doors.** 

RWG - White UPVC RWG & Facias to Match Existing.