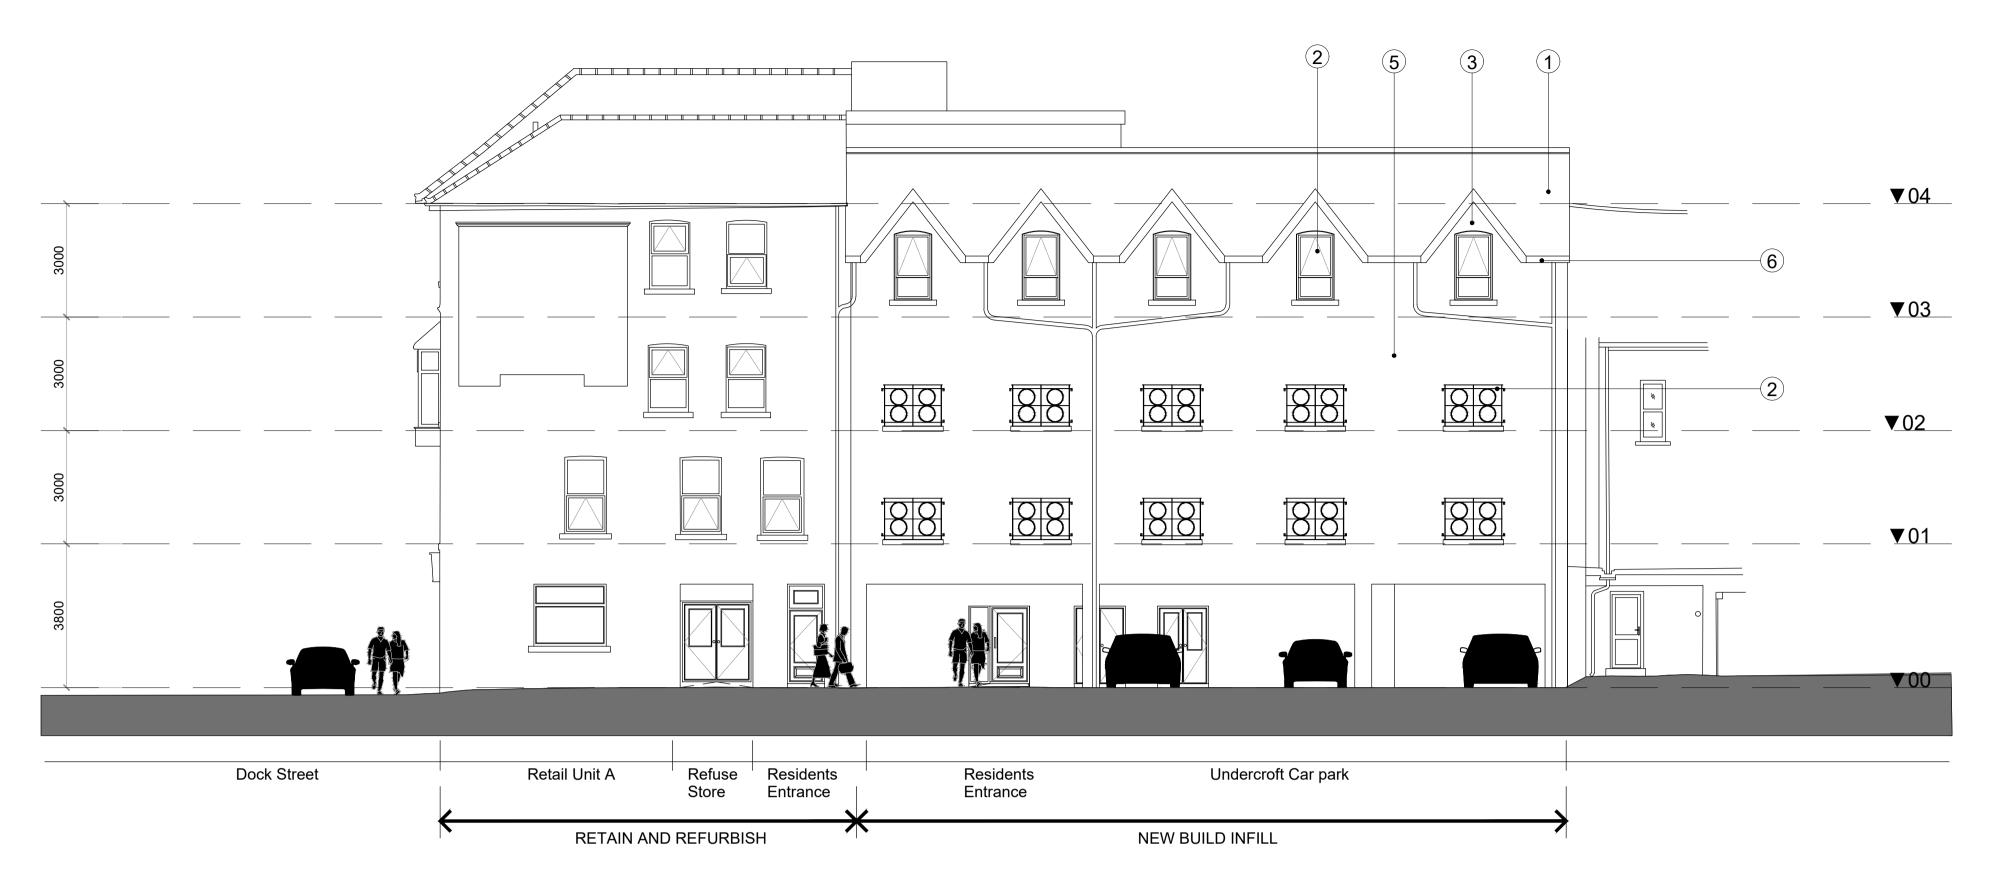

## PROPOSED ELEVATIONS

# PORTHCAWL HOTEL, 7-11 JOHN STREET, PORTHCAWL, CF36 3AP

**Rear Elevation 1:50** 

**Side Elevation 1:50** 

### NOTES

Refer to Discharge of Conditions Letter for samples of Proposed Materials and Finishes.

I. New Roof

2. New Window and Doors

- 3. Dormers Dormer Frontage to be Rendered to match the Existing Facade below. 4. Shop Frontages - All existing commercial signage to be removed. Existing Fascias, consoles, pilasters and pedestals to be retained and refurbished where required. All access doors to be set back to allow for change in level through the threshold.
- 5. Render Areas of new facade to be roughcast render to match existing.

6. Roof Misc - All fascia boards and barge boards to match existing. 7. New Flat Roof

to match existing.

8. Feature Elevation bands to match existing 9. All existing window cills and facade moldings are to be retained & repaired where

10. All guttering, rain water pipes and associated surface water collection equipment

| Unit No. | Unit Type.       |          | Area.                 |                        |
|----------|------------------|----------|-----------------------|------------------------|
| -        | Bin Storage      |          | 38.13m <sup>2</sup>   |                        |
| -        | Plant Room       |          | 28.11m <sup>2</sup>   |                        |
| -        | Cycle Storage    |          | 17.62m <sup>2</sup>   |                        |
| -        | Commercial Units | ×2       | TBC                   |                        |
| Flat I   | I Bedroom Unit   | 2 Person | TBC                   |                        |
| Flat 2   | I Bedroom Unit   | 2 Person | 54.20m <sup>2</sup>   |                        |
| FLAT A   | 2 Bedroom Unit   | 4 Person | 74.05m <sup>2</sup>   |                        |
| FLAT B   | I Bedroom Unit   | 2 Person | 59.01 m <sup>2</sup>  |                        |
| FLAT C   | I Bedroom Unit   | 2 Person | 55.93m <sup>2</sup>   | EASY LIVING            |
| FLAT D   | 2 Bedroom Unit   | 4 Person | 74.85m <sup>2</sup>   |                        |
| FLAT E   | 2 Bedroom Unit   | 4 Person | 91.71m²               |                        |
| Flat 3   | I Bedroom Unit   | 2 Person | 54.20m <sup>2</sup>   | -                      |
| Flat 4   | 2 Bedroom Unit   | 4 Person | 103.58m <sup>2</sup>  |                        |
| Flat 5   | 2 Bedroom Unit   | 4 Person | 83.44m <sup>2</sup>   |                        |
| Flat 6   | I Bedroom Unit   | 2 Person | 59.57m <sup>2</sup>   |                        |
| Flat 7   | I Bedroom Unit   | 2 Person | 61.64m <sup>2</sup>   | COACTAI                |
| Flat 8   | 2 Bedroom Unit   | 4 Person | 95.42m <sup>2</sup>   | COASTAL                |
| Flat 9   | 2 Bedroom Unit   | 4 Person | 76.97m <sup>2</sup>   | HOUSING GROUP          |
| Flat 10  | 2 Bedroom Unit   | 4 Person | 75.96m <sup>2</sup>   |                        |
| Flat II  | 2 Bedroom Unit   | 4 Person | 103.58m <sup>2</sup>  | (alabaja lanaja a      |
| Flat 12  | 2 Bedroom Unit   | 4 Person | 83.44m <sup>2</sup>   | <b>(asbri</b> planning |
| Flat 13  | I Bedroom Unit   | 2 Person | 55.93m <sup>2</sup>   |                        |
| Flat 14  | I Bedroom Unit   | 2 Person | 61.64m <sup>2</sup>   |                        |
| Flat 15  | 2 Bedroom Unit   | 4 Person | 95.42m <sup>2</sup>   |                        |
| Flat 16  | 2 Bedroom Unit   | 4 Person | $76.97m^2$            |                        |
| Flat 17  | 2 Bedroom Unit   | 4 Person | 75.96m <sup>2</sup>   | CONSULTING             |
|          |                  | Tota     | al: TBCm <sup>2</sup> | ENGINEERS              |

### **EXTERNAL FINISHES**

Walls - Terrix Polymer Silicate Rough Cast Off White / Cream Render to match existing.

Roof - Pitched Roof - Blue/Grey Welsh Slate, Reclaimed Slate or Canadian Glendyne with Ridge Tiles to Match Existing.

Windows & Doors - Residence 9 Grained White **UPVC** Double Glazed Sliding Sash Windows. **Shopfront to have Residence 9 Grained Eclectic Grey UPVC Windows and Doors.** 

RWG - White UPVC RWG & Facias to Match Existing.