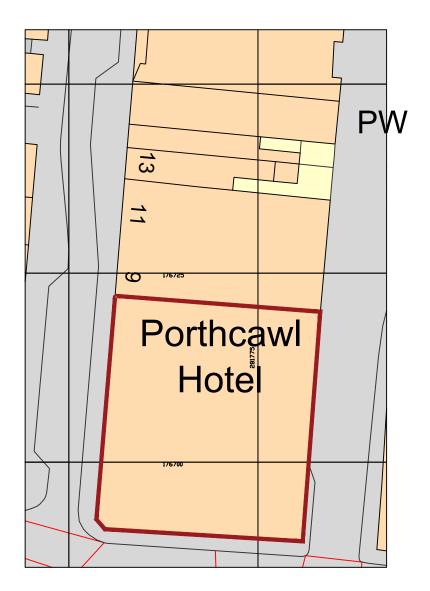

## **SITE BLOCK PLAN & LOCATION PLAN**

## PORTHCAWL HOTEL, 7-11 JOHN STREET, PORTHCAWL, CF36 3AP

Site Block Plan 1:500

Site Location Plan 1:1250

**PLANNING** 

Prime Architecture Limited, 3 Llandeilo Road, Cross Hands, Llanelli, SA14 6NA

info@prime-arch.co.uk

Easy Living Ltd

Project Title:

Proposed Refurbishment & Redevelopment (Partial Demolition) of The Porthcawl Hotel into Residential Units & Commercial Units.

Site Block Plan & Location Plan

| Scale:        | Drawn:      | Date:     |
|---------------|-------------|-----------|
| 1:1250, 1:500 | MZ          | Nov.2024  |
| @ A3          |             | 1404.2024 |
| Job No:       | Drawing No: | Rev:      |
| 1047          | 07          | _         |