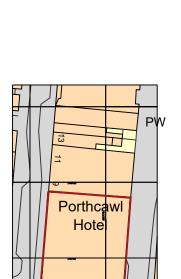

## **SITE BLOCK PLAN & LOCATION PLAN**

## PORTHCAWL HOTEL, 7-11 JOHN STREET, PORTHCAWL, CF36 3AP

Site Block Plan 1:500

Site Location Plan 1:1250

**PLANNING** 

Prime Architecture Limited, 3 Llandeilo Road, Cross Hands, Llanelli, SA14 6NA

info@prime-arch.co.uk

Easy Living Ltd

Project Title:

Proposed Refurbishment & Redevelopment (Partial Demolition) of The Porthcawl Hotel into Residential Units & Commercial Units.

Site Block Plan & Location Plan

| Scale:        | Drawn:      | Date:     |
|---------------|-------------|-----------|
| 1:1250, 1:500 | MZ          | Nov.2024  |
| @ A3          |             | 1404.2024 |
| Job No:       | Drawing No: | Rev:      |
| 1047          | 07          | _         |