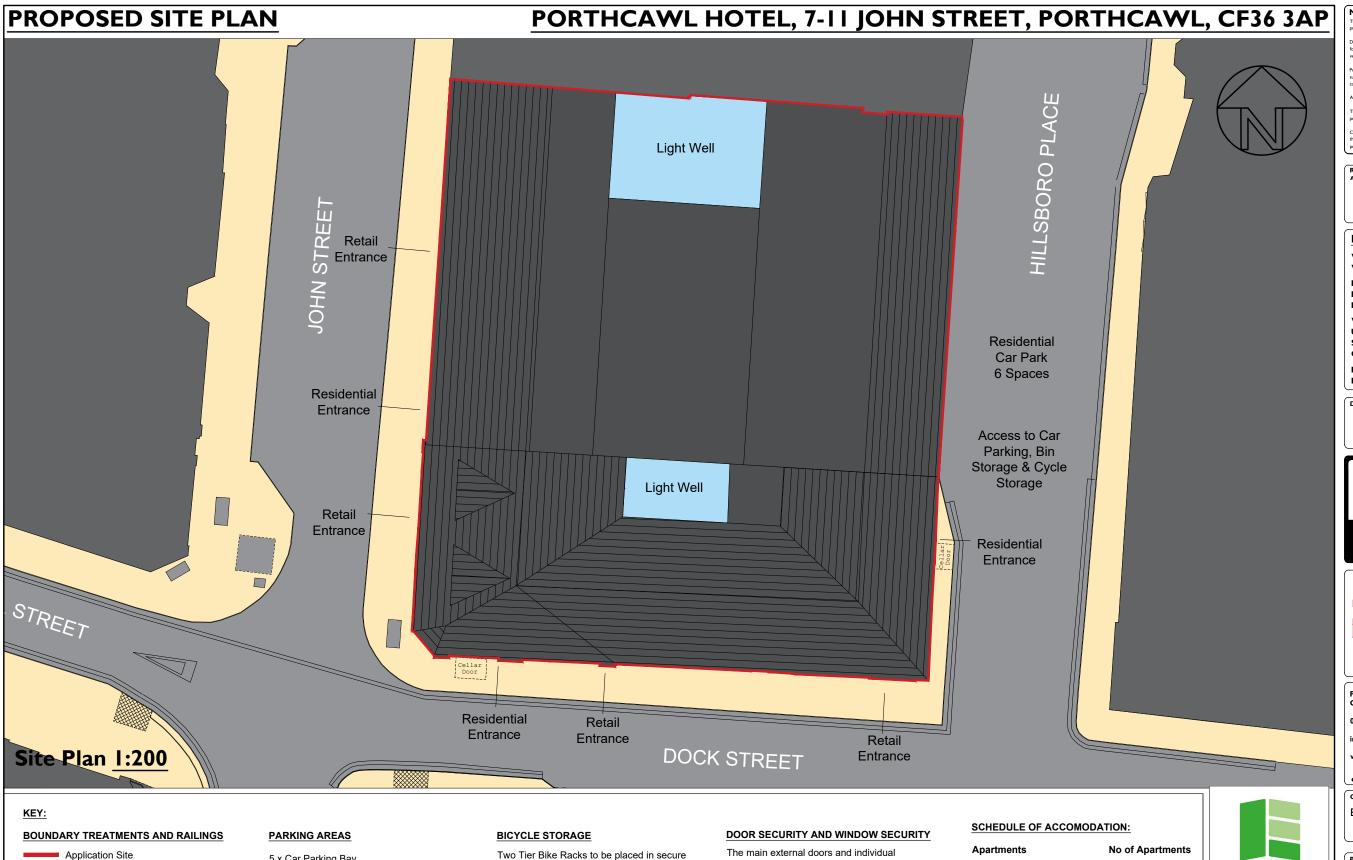

## Project Title:

Proposed Refurbishment & Redevelopment (Partial Demolition) of The Porthcawl Hotel into Residential Units & Commercial Units.

Drawing Title:

Proposed Site Plan

| Scale:     | Drawn: | Date:  |
|------------|--------|--------|
| I:200 @ A3 | RE     | May 23 |