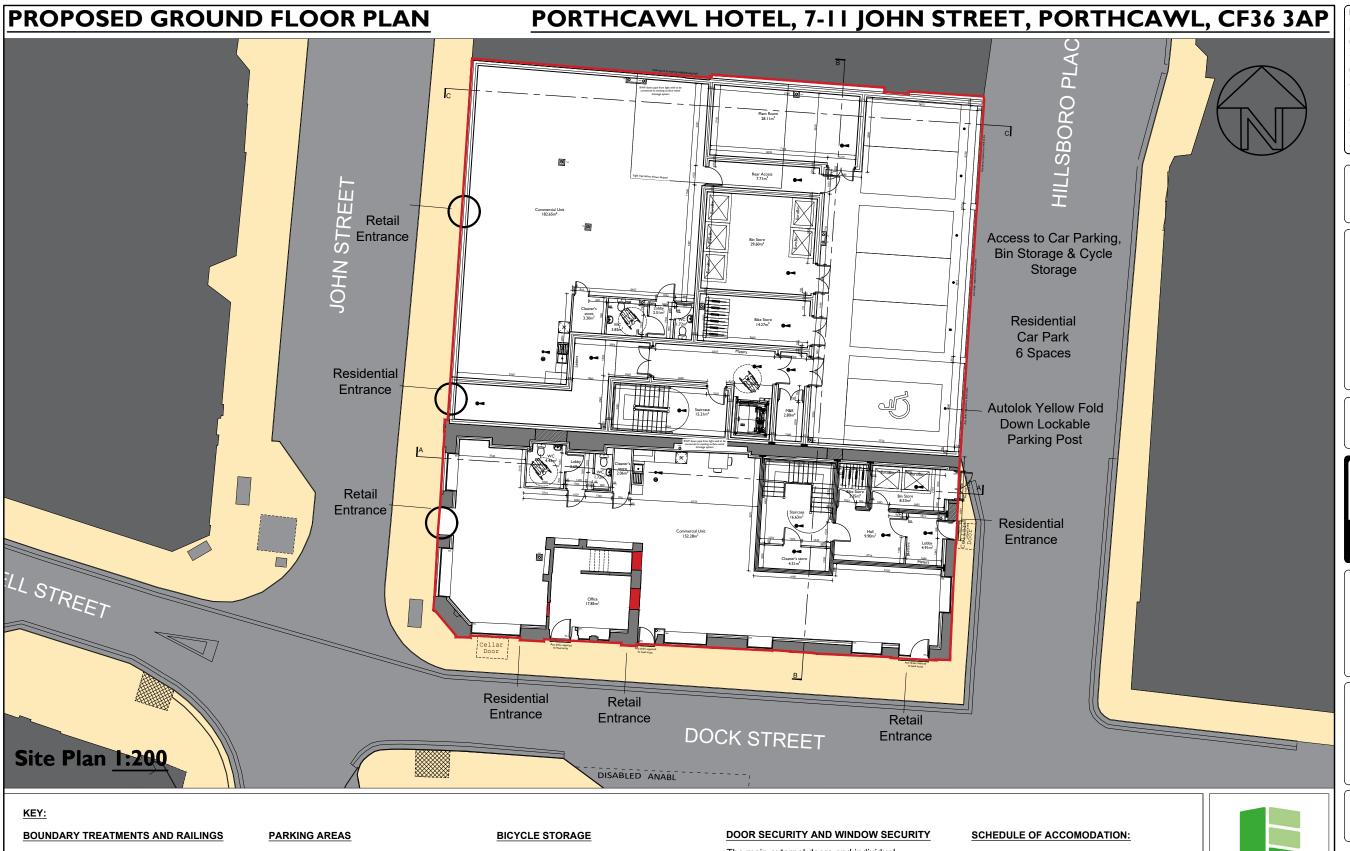

Application Site

# **SURFACE FINISHES**

Proposed Building

Pavement

Grass

# **BIN STORAGE**

6 x 1100 Ltrs Bins 2 x 240 / 360 Ltrs Bins

Bin Storage must be secure. Access into the BIN area must be controlled by access control e.g digilocks, fob or swipe car. Bin stores should be lit.

5 x Car Parking Bay 1 x Disabled Car Parking Bay

on site, secured with Autolok Yellow Fold Down

A total of 6 undercroft car parking bays will be

bicycle storage rooms. Access into the bike area must be controlled by access control.

Number of bays and design TBC.

Two Tier Bike Racks to be placed in secure

# The main external doors and individual apartment doors must meet the standards

specified by SBD. Refer to proposed elevations for window and door openings.

Refer to SBD document for requirements.

## **MATERIALS AND FINISHES**

All materials and finishes to be in keeping with

Refer to Proposed Elevations and Discharge of Conditions Letter for samples of materials, colours and finishes.

| Apartments     | No of Apartme |  |
|----------------|---------------|--|
| 1 Bed 2 Person | 09            |  |
| 2 Bed 4 Person | 13            |  |

22

**Total Number of Apartments** 

# **EXTERNAL FINISHES**

Walls - Terrix Polymer Silicate Rough Cast Off White / Cream Render to match existing.

Roof - Pitched Roof - Blue/Grey Welsh Slate, Reclaimed Slate or Canadian Glendyne with Ridge Tiles to Match Existing.

Windows & Doors - Residence 9 Grained White UPVC Double Glazed Sliding Sash Windows. Shopfront to have Residence 9 Grained Eclectic Grey UPVC Windows and Doors.

RWG - White UPVC RWG & Facias to Match Existing.

# Project Title:

Proposed Refurbishment & Redevelopment (Partial Demolition) of The Porthcawl Hotel into Residential Units & Commercial Units.

Proposed Site Plan & Ground Floor Plan

С

| 119 | Scale:     | Drawn:      | Date:  |
|-----|------------|-------------|--------|
|     | l:200 @ A3 | RE          | May 23 |
|     | loh No:    | Drawing No. | Pov    |