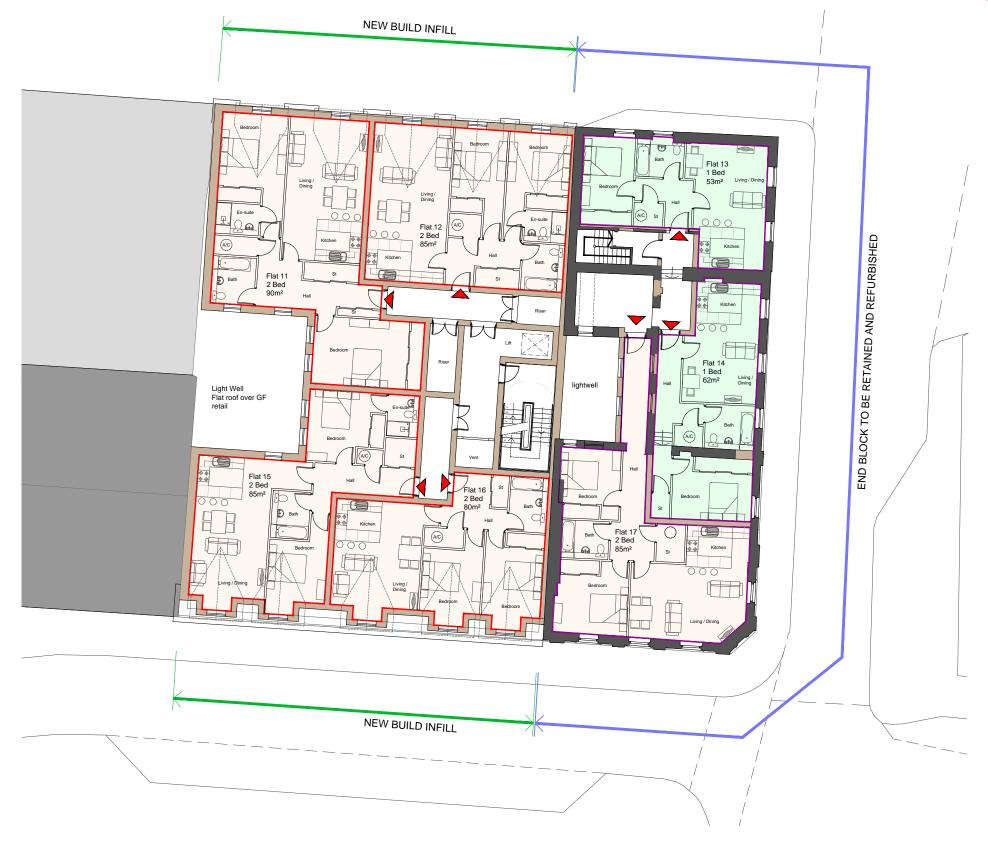

# PORTHCAWL HOTEL. JOHN ST, PORTHCAWL.

**PROPOSED THIRD FLOOR PLAN** 

Layouts conforming wherever possible to Welsh Government - DQR Requirements

#### Key

Scheme based on detailed measured survey information from 'Azimuth'. Layouts are subject to review by Struct Eng. regarding extent of existing walls removed/ retained

Indicates assumed existing retained structural walls

Indicates proposed newly constructed walls

### ACCOMMODATION SUMMARY

#### **RETAINED & REFURBISHED END BLOCK**

**UNIT A** - A3

295m<sup>2</sup> (ground & basement floor) 200m<sup>2</sup> (first floor) 105

Residential 4 No 1 Bed units @ 55 - 62m<sup>2</sup> 2 No 2 Bed units @ 80 - 85m<sup>2</sup>

DQR (50m<sup>2</sup>) DOR (58m<sup>2</sup>)

6 No UNITS - RETAINED & REFURBISHED

NEW BUILD INFILL

Unit B - A1

Residentia

205m<sup>2</sup> (ground floor) <u>190m<sup>2</sup></u> (first floor) **395m<sup>2</sup>** 

DQR (50m<sup>2</sup>) DQR (58m<sup>2</sup>)

8 No 2 Bed units @ 80 - 85m<sup>2</sup> 11 NO UNITS - NEW BUILd

3 No 1 Bed units @ 55 - 65m<sup>2</sup>

TOTALS Retail A - A3 use 495m<sup>2</sup> Retail B - A1 use 395m<sup>2</sup>

17 No Residential Units 7 No 1 Bed units 10 No 2 Bed Units

6 NO CAR PARKING SPACES

Scale:1:200 @ A3 1:100 @ A1

morgan

Chartered Architects Surveyors Urban Designers 16 Columbus Walk, Atlantic Wharf, Cardiff. CF10 4BY Tel:(029) 2044 7520 Fax: (029) 2045 1813