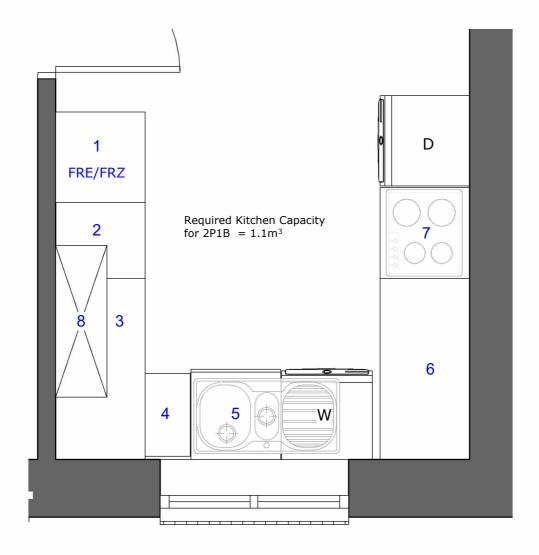

# **DQR 2P1B Flat - KITCHEN CONCEPT LAYOUT**

# **Kitchen Layout**

| Kitchen Unit - 2P1B Flat |                                            |       |                     |          |  |  |  |
|--------------------------|--------------------------------------------|-------|---------------------|----------|--|--|--|
| Mark                     | Name                                       | Width | Volume              | Comments |  |  |  |
| 1                        | Tall Unit_Fridge Freezer Housing           | 600   |                     |          |  |  |  |
| 2                        | Base Unit_Single Drawer Line Unit 500      | 500   | 0.16 m <sup>3</sup> |          |  |  |  |
| 3                        | Base Unit_Corner Unit 1200                 | 1200  | 0.41 m <sup>3</sup> |          |  |  |  |
| 4                        | Base Unit_Base Cabinets 300                | 300   |                     | Bin      |  |  |  |
| 5                        | Base Unit_Sink Cabinet Single 600          | 600   | 0.20 m <sup>3</sup> |          |  |  |  |
| 6                        | Base Unit_Corner Unit 1200                 | 1200  | 0.41 m <sup>3</sup> |          |  |  |  |
| 7                        | Base Unit_Single Oven Housing              | 600   |                     |          |  |  |  |
| 8                        | Wall Unit_Double Wall Unit 800 x 300 x 575 | 1000  | 0.11 m <sup>3</sup> |          |  |  |  |

#### **Kitchen General Notes:**

- W = Washer Space
- D = Dryer Space

| В    | Washer/Dryer spaces separated & associated update | 003 | 20/08/24 |
|------|---------------------------------------------------|-----|----------|
| Α    | Updated to client's Rev.B layout                  | 003 | 16/08/24 |
| Rev. | Description                                       | Ву  | Date     |