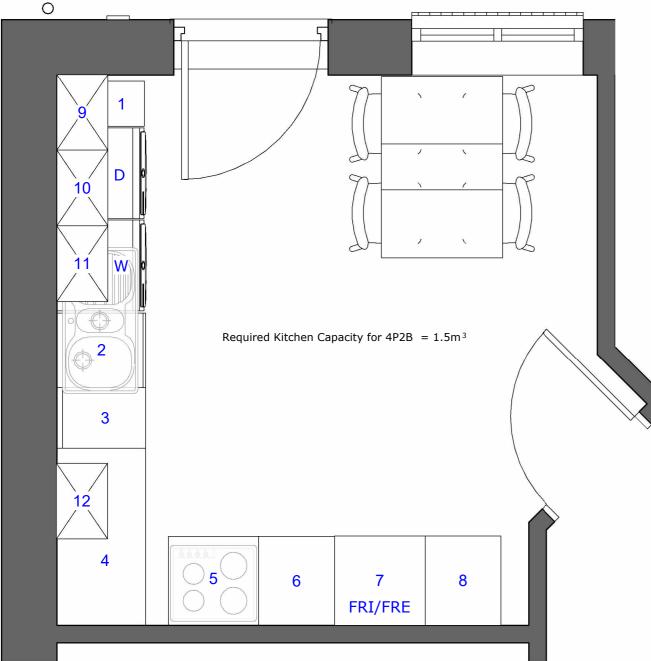

# **DQR 4P2B House - KITCHEN CONCEPT LAYOUT**

**Kitchen Layout - 4P2B House** 

4P2B Kichen Units Mark Name Width Volume Comments 1 Ktchn\_Base Unit\_Single Drawer Line Unit 300 300 0.10 m<sup>3</sup> 2 Base Unit\_Sink Cabinet Single 500 500 0.15 m<sup>3</sup> 3 Base Unit Base Cabinets 300 400 Bin 4 Base Unit\_Corner Unit 1200 1200 0.41 m<sup>3</sup> 5 Base Unit\_Single Oven Housing 600 6 Base Unit\_Single Drawer Line Unit 500 500 0.16 m<sup>3</sup> 7 Tall Unit\_Fridge Freezer Housing 600 8 Tall Unit\_Larder 500 500 0.44 m<sup>3</sup> 9 Wall Unit Single Unit 500 x 575 x 300 0.06 m<sup>3</sup> 500 10 Wall Unit Single Unit 500 x 575 x 300 500 0.06 m<sup>3</sup> 11 Wall Unit Single Unit 500 x 575 x 300 500 0.06 m<sup>3</sup> 12 Wall Unit Single Unit 500 x 575 x 300 0.06 m<sup>3</sup>

1.50 m<sup>3</sup>

Chartered Institute of Registered Practice

THIS SCHEME IS SUBJECT TO LOCAL PLANNING AND ALL OTHER NECESSARY CONSENTS. ALL DIMENSIONS, SITE LEVELS AND AREAS WHERE GIVEN ARE APPROXIMATE AND SUBJECT TO SITE SURVEY UNLESS STATED OTHERWISE. ALL DIMENSIONS MUST BE CHECKED ON SITE. DO NOT SCALE OFF THIS DRAWING. THIS DRAWING IS TO BE READ IN CONJUNCTION WITH ALL RELEVANT CONSULTANTS AND/OR SPECIALISTS DRAWINGS OR DOCUMENTS. "SAURO ARCHITECTURAL DESIGN" MUST BE NOTIFIED OF ANY VARIATIONS OR DISCREPANCIES BEFORE THE AFFECTED WORK COMMENCES. ALL QUERIES RELATING TO DESIGN OF FOUNDATIONS, FLOOR SLABS AND ANY OTHER STRUCTURAL ELEMENTS ARE TO BE REFERRED TO THE STRUCTURAL ENGINEER FOR CLARIFICATION.

#### **Kitchen General Notes:**

- W = Washer Space
- D = Dryer Space

| В    | Washer/Dryer spaces<br>separated & associated<br>update | 003 | 20/08/24 |
|------|---------------------------------------------------------|-----|----------|
| Α    | Updated to client's Rev.B<br>layout                     | 003 | 16/08/24 |
| Rev. | Description                                             | Ву  | Date     |