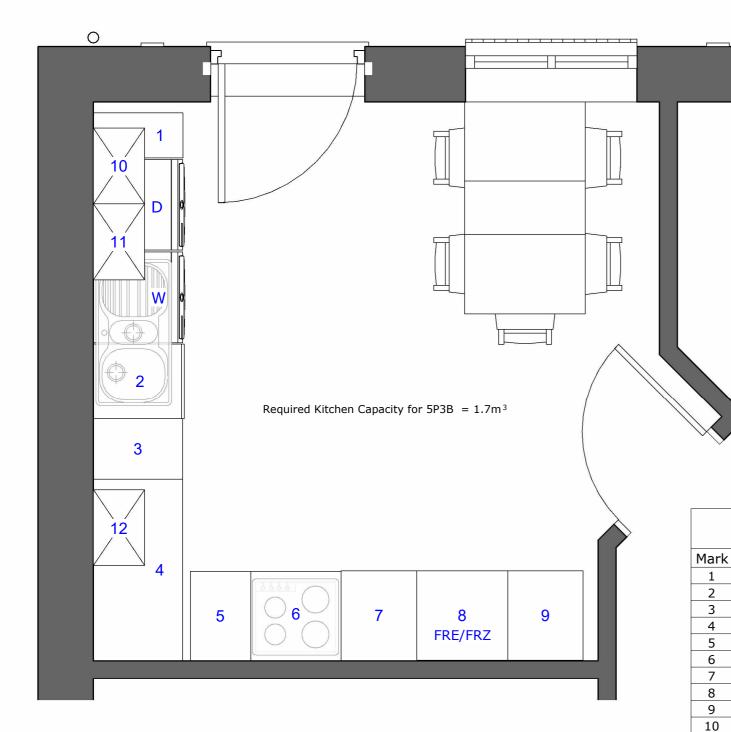

# **DQR 5P3B House - KITCHEN CONCEPT LAYOUT**

**Kitchen Layout - 5P3B House** 

500 Wall Unit Single Unit 500 x 575 x 300 500 0.06 m<sup>3</sup> 1.70 m<sup>3</sup>

Width

300

500

400

1200

400

600

500

500

Volume

0.10 m<sup>3</sup>

0.15 m<sup>3</sup>

0.13 m<sup>3</sup>

0.41 m<sup>3</sup>

0.13 m<sup>3</sup>

0.00 m<sup>3</sup>

0.16 m<sup>3</sup>

0.44 m<sup>3</sup>

 $0.06 \text{ m}^3$ 

0.06 m<sup>3</sup>

Comments

Kitchen Unit - 5P3B House

Name

Base Unit\_Single Base Unit 300

Base Unit\_Sink Cabinet Single 500

Base Unit\_Single Base Unit 400

Base Unit\_Corner Drawer Unit 1200

Base Unit\_Single Base Unit 400

Base Unit\_Single Oven Housing

Base Unit\_Single Cabinet\_3 Drawer\_500

Tall Unit\_Fridge Freezer Housing

Tall Unit\_Larder 500

11

12

Wall Unit Single Unit 500 x 575 x 300

Wall Unit Single Unit 500 x 575 x 300

Chartered Institute of Registered Practice

### **Kitchen General Notes:**

- W = Washer Space
- D = Dryer Space

| В    | Washer/Dryer spaces<br>separated & associated<br>update | 003 | 20/08/24 |
|------|---------------------------------------------------------|-----|----------|
| A    | Updated to client's Rev.B<br>layout                     | 003 | 16/08/24 |
| Rev. | Description                                             | Ву  | Date     |