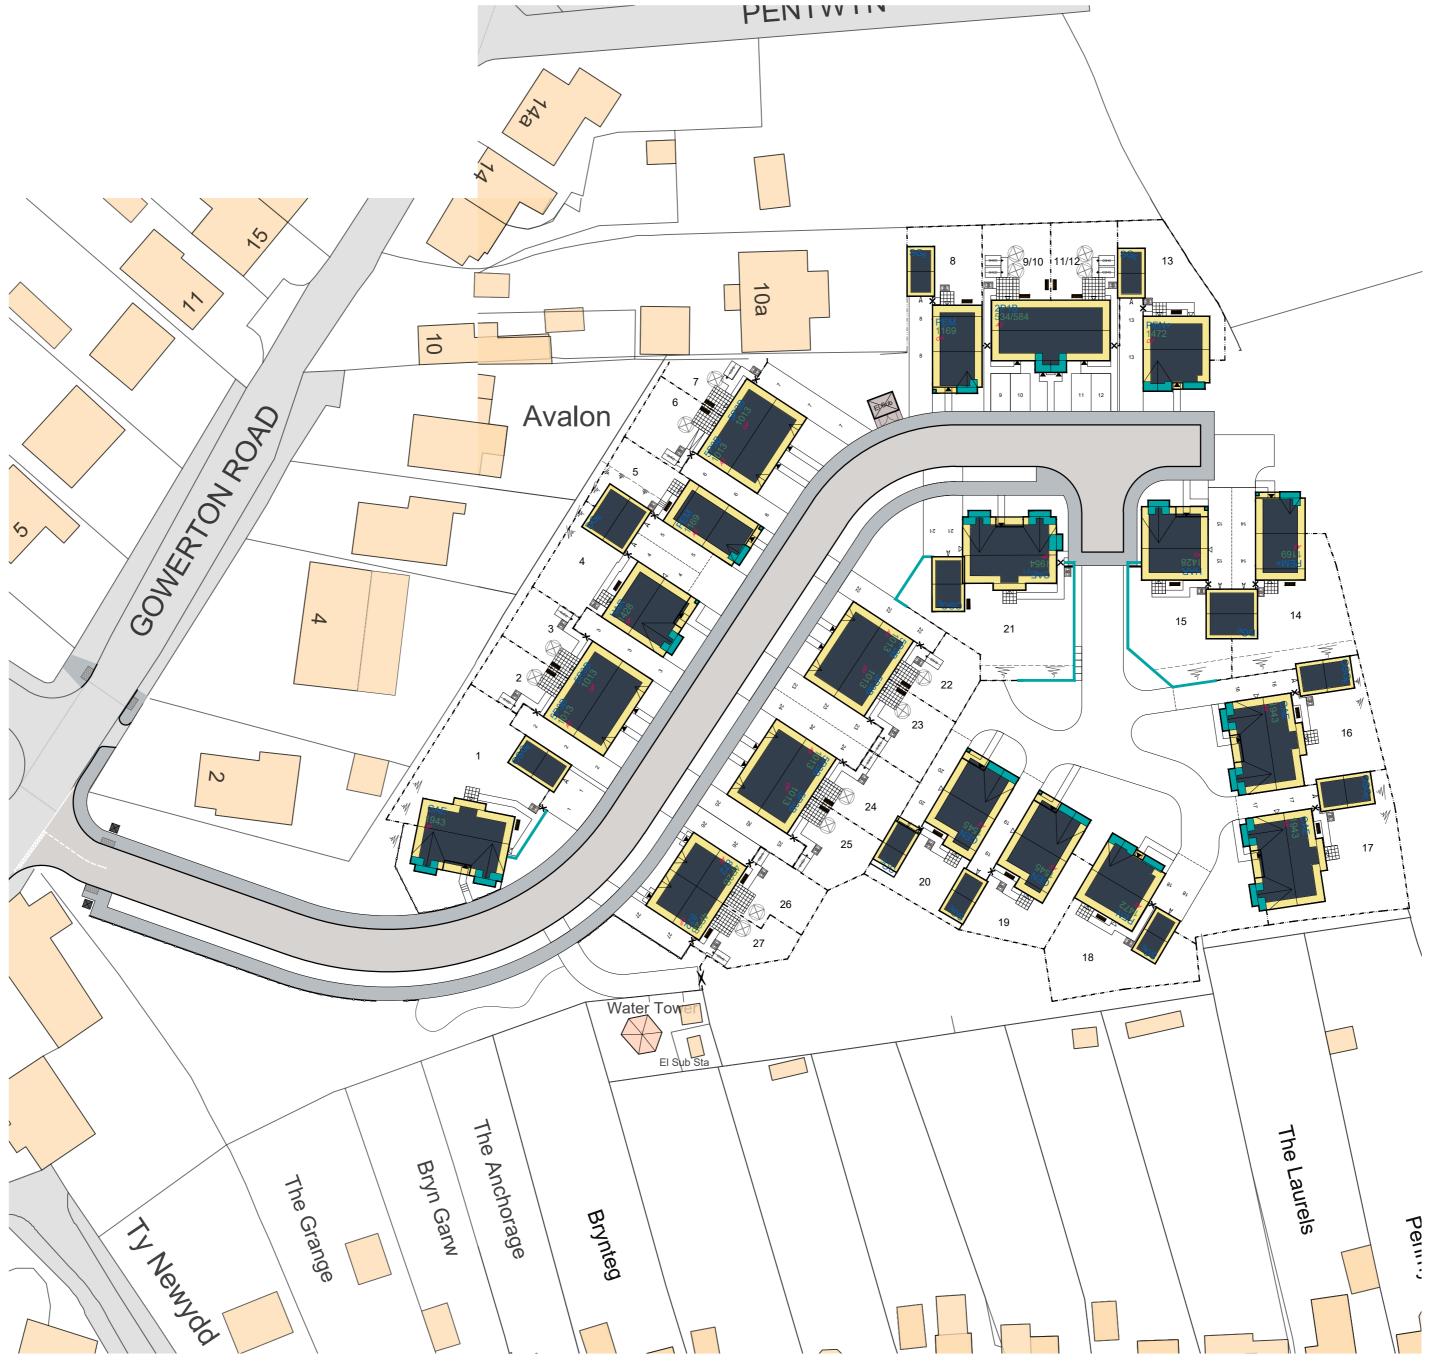

# House Finishes Key **House External Finishes** Mortar Colour: Dark Grey Window Colour: Dark Grey Front Door: Dark Grey GRP Garage Door: Dark Grey Fascias / Soffits: Dark Grey uPVC Rainwater Goods: Black uPVC Render Finish - Render: White Window Colour: Dark Grey Front Door: Dark Grey GRP Garage Door: Dark Grey Fascias / Soffits: Dark Grey uPVC Rainwater Goods: Black uPVC

### Roof Tiles

Roof Tile - Concrete Roof Tile Smooth Grey Potential for PV panels to south-facing roof pitches by residents in

### Screen Walls

Stone Screen Wall - Stone to match adjoining House type stone finish

#### **Additional Notes**

- Refer to house type elevation drawings for exact location of Stone finishes.
- Refer to house type elevation drawings for canopy and dormer types.
  All external single doors to be GRP. Style as per the house type planning
- drawings.All windows to be uPVC.
- All soffits and fascias to be uPVC.
- Rain water down pipes to be round uPVC. Colour: Black
- Gutters to be half round uPVC. Colour: Black.

Scale 1:500

Three Crosses, Swansea.

DRAWING TITLE

House Finishes Layout

| SCALE @ A2 | DATE        | DRAWN BY |
|------------|-------------|----------|
| 1:500      | Aug '23     | KE       |
| JOB NO.    | DRAWING NO. | REVISION |
| 2218       | HF-01       | 3        |
|            |             |          |