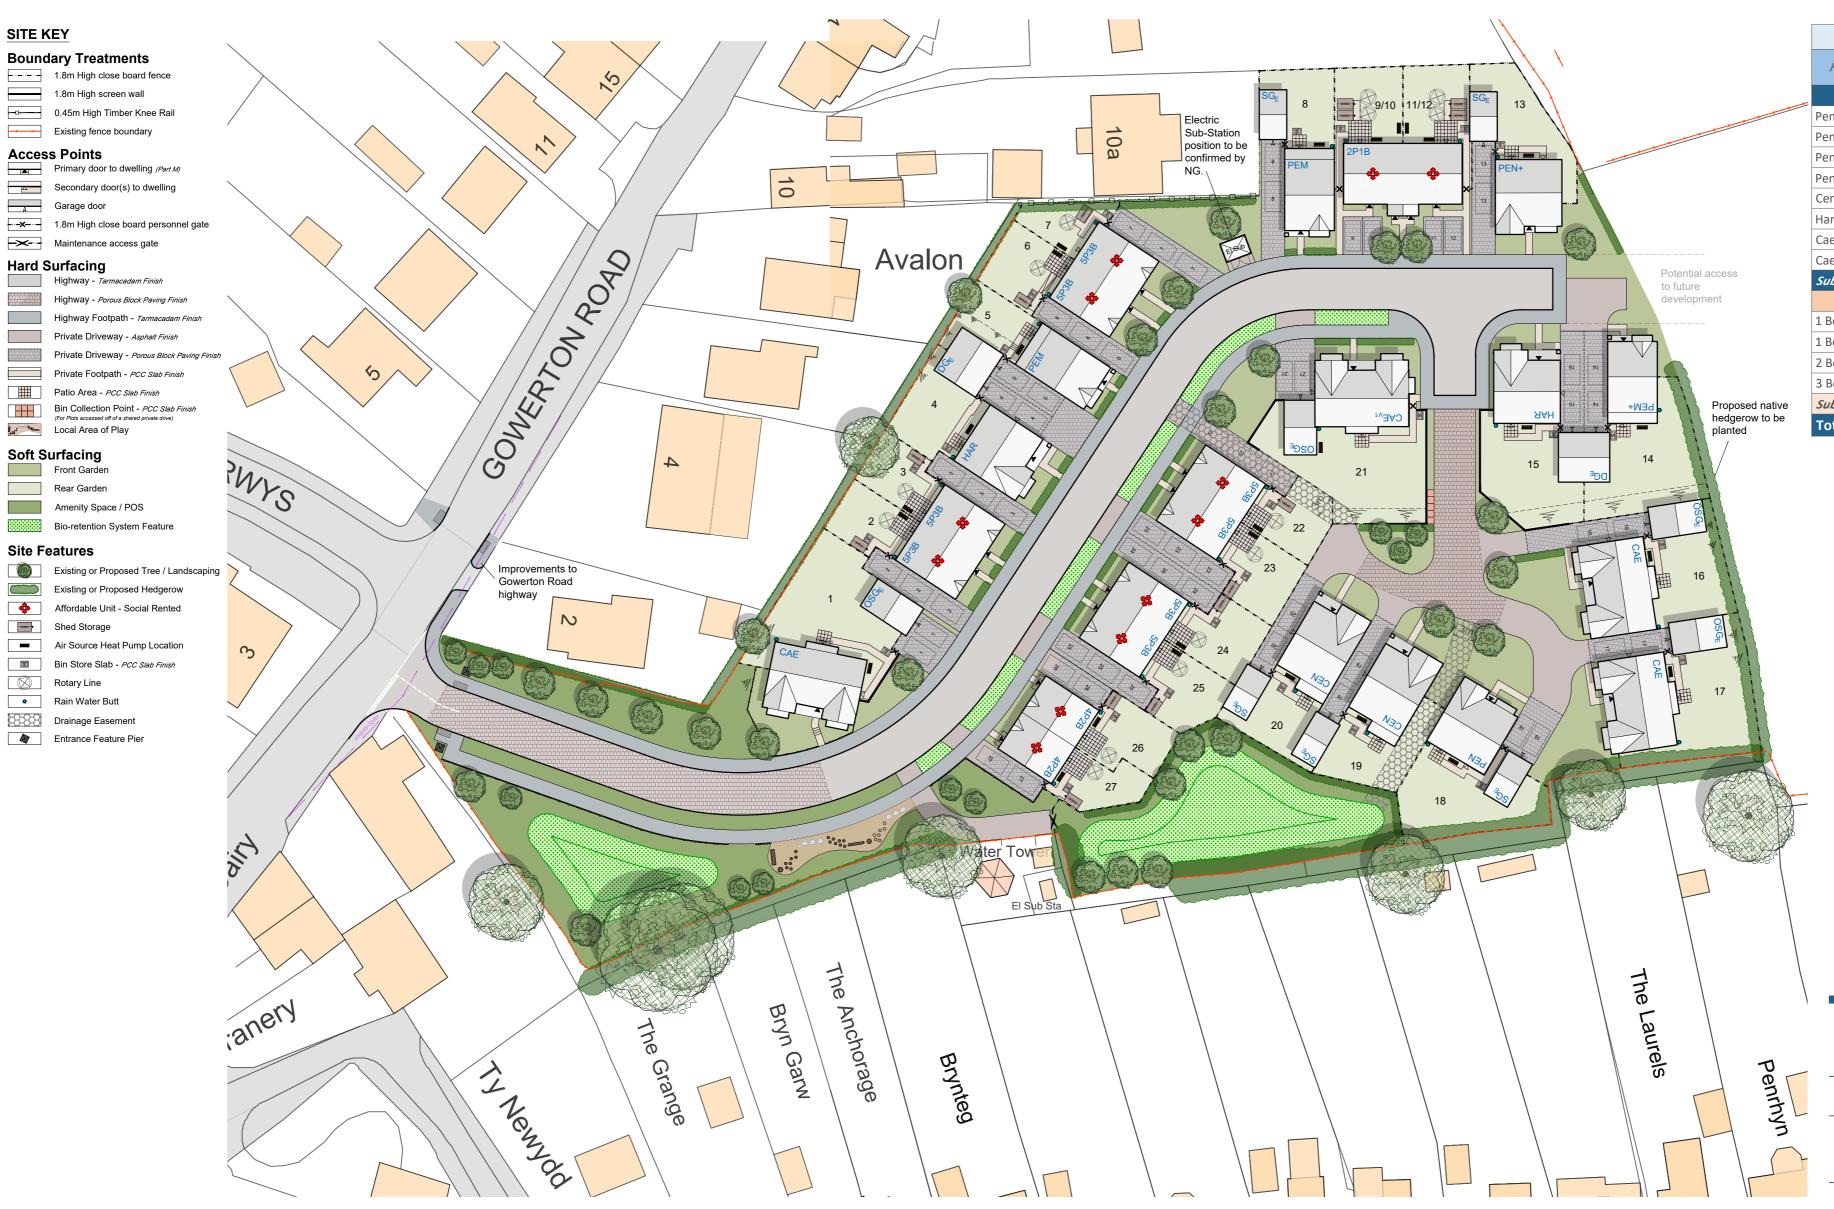

| Accomodation Schedule |       |      |              |                |               |  |  |  |
|-----------------------|-------|------|--------------|----------------|---------------|--|--|--|
| House Name            | Code  | Beds | (NIA)<br>ft² | No of<br>Units | Total<br>Area |  |  |  |
| Open Market Units     |       |      |              |                |               |  |  |  |
| Pembroke              | PEM   | 3    | 1169         | 2              | 2338          |  |  |  |
| Pembroke+             | PEM+  | 3    | 1169         | 1              | 1169          |  |  |  |
| Penrhos               | PEN   | 4    | 1472         | 1              | 1472          |  |  |  |
| Penrhos+              | PEN+  | 4    | 1472         | 1              | 1472          |  |  |  |
| Cennen                | CEN   | 4    | 1545         | 2              | 3090          |  |  |  |
| Harlech               | HAR   | 4    | 1428         | 2              | 2856          |  |  |  |
| Caernarfon V1         | CAEV1 | 4    | 1954         | 1              | 1954          |  |  |  |
| Caernarfon            | CAE   | 4    | 1943         | 3              | 5829          |  |  |  |
| Sub Total             |       |      |              | 13             | 14351         |  |  |  |
| Affordable Units      |       |      |              |                |               |  |  |  |
| 1 Bed WDQR [GF]       | 2P1B  | 1    | 534          | 2              | 1068          |  |  |  |
| 1 Bed WDQR [FF]       | 2P1B  | 1    | 584          | 2              | 1168          |  |  |  |
| 2 Bed WDQR            | 4P2B  | 2    | 872          | 2              | 1744          |  |  |  |
| 3 Bed WDQR            | 5P3B  | 3    | 1013         | 8              | 8104          |  |  |  |
| Sub Total             |       |      |              | 14             | 12084         |  |  |  |
| Total                 |       |      |              | 27             | 26435         |  |  |  |

| 11 | Electric Sub Station location added to layout.                                                                                                                                                                                                                                                                                                                                                                                                                                                                                                                                   | 02.09.24     |
|----|----------------------------------------------------------------------------------------------------------------------------------------------------------------------------------------------------------------------------------------------------------------------------------------------------------------------------------------------------------------------------------------------------------------------------------------------------------------------------------------------------------------------------------------------------------------------------------|--------------|
| 10 | Existing fence boundaries added to layout.                                                                                                                                                                                                                                                                                                                                                                                                                                                                                                                                       | 14.06.24     |
| 9  | Latest Engineering works, drainage and landscaping information added to layout.                                                                                                                                                                                                                                                                                                                                                                                                                                                                                                  | 10.06.24     |
| 8  | Plots 6-12, 15 & 21 revised locations to improve their relationship with 10a Gowerton Road. 10a Gowerton Road rear boundary walls added to layout.                                                                                                                                                                                                                                                                                                                                                                                                                               | 17.05.24     |
| 7  | Plots 2 & 3 pulled forward to improve the back to back distance from no.4 Gowerton road. no.4 Gowerton Road extension drawn onto site plan. Plots 16-17 adjusted location to improve relationship with Plots 14,15 & 18. ASHP locations added to all plots and footpath adjusted to accommodate the ASHPs.                                                                                                                                                                                                                                                                       | 07.05.24     |
| 6  | Plot 1 revised to a CAE and revised orientation. Plots 16-18 revised orientation to improve unit outlooks. Highway turning head revised in length and introduced a private drive to serve Plots 14-15. Proposed native hedgero to be planted along Eastern boundary. Plots 2-5 & 10-12 revised locations. Maintenance gate added near water towe Drainage strategy revised. Attenuation basins revised in siz and shape. Private rain gardens revised. Plots 13-15 revise to include an additional window following Planners commen Small gables added to the 4P2B & 5P3B units. | r.<br>e<br>d |
| 5  | Site Boundary adjusted near Site Access point. Plots 19 & 20 revised position/layout.                                                                                                                                                                                                                                                                                                                                                                                                                                                                                            | 12.02.24     |
| 4  | Plots 1,19,20,26 & 27 orientation revised. L.A.P added to layout. Site access design revised. Water Tower access also revised. Additional window symbols added.                                                                                                                                                                                                                                                                                                                                                                                                                  |              |
| 3  | Private rain gardens, rain water butts and locations of proposed permeable block paving added to layout.                                                                                                                                                                                                                                                                                                                                                                                                                                                                         | 15.09.23     |
| 2  | Plots 26-27 revised to 4P2Bs.                                                                                                                                                                                                                                                                                                                                                                                                                                                                                                                                                    | 29.08.23     |
| 1  | House Type mix revised. Drainage easements illustrated. Site entrance piers added. Attenuation basins revised.                                                                                                                                                                                                                                                                                                                                                                                                                                                                   | 24.08.23     |
|    |                                                                                                                                                                                                                                                                                                                                                                                                                                                                                                                                                                                  |              |

CLIENT Westacres

JOB TITLE

Three Crosses, Swansea.

DRAWING TITLE

Planning Layout

| SCALE @ A2<br>1:500 | DATE Aug '23 | DRAWN BY |
|---------------------|--------------|----------|
| JOB NO.             | DRAWING NO.  | REVISION |
| 2218                | PL-01        | 11       |

Scale 1:500

10 20